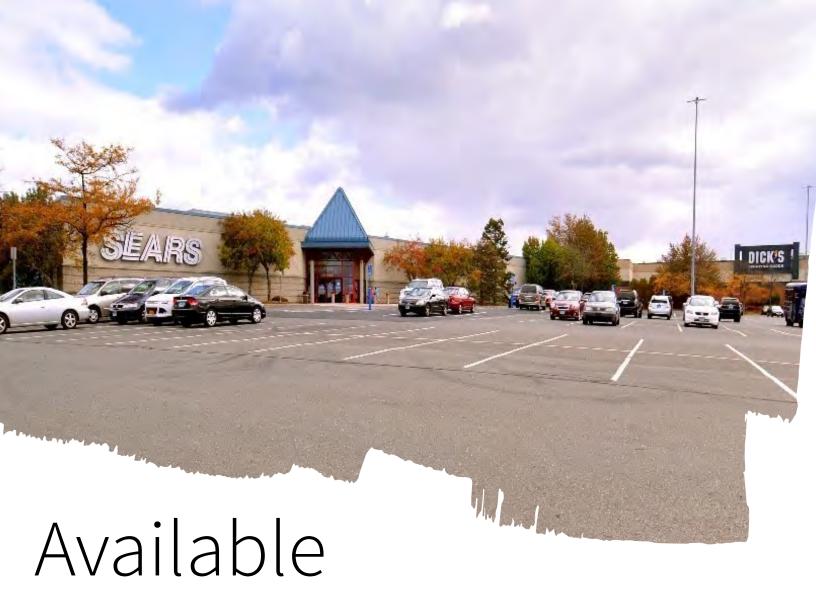

## **Property Highlights**

- Prime location within the Shops at Buckland Hills Mall
- Excellent super-regional location just off of Interstate 84
- Manchester is greater Hartford's largest regional retail market
- · Potential change of use to multi-family or industrial

## **Property Description**

JLL is pleased to offer for sale the fee interest in the Sears box in Manchester, Connecticut. Ideally located as the prime anchor to the 1.2 million square foot Brookfield-owned Shops at Buckland Hills Mall, the property offers investors tremendous long term flexibility. Buckland Hills Mall is located adjacent to Interstate 84 which allows for easy access from the densely populated region surrounding Hartford, the state's capital.