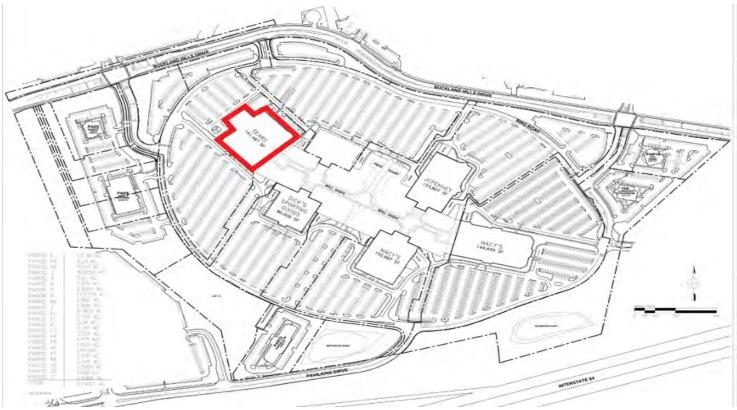

## **Property Highlights**

- Prime location within the Shops at Buckland Hills Mall
- Excellent super-regional location just off of Interstate 84
- Manchester is greater Hartford's largest regional retail market
- · Potential change of use to multi-family or industrial

## **Property Description**

JLL is pleased to offer for sale the fee interest in the Sears box in Manchester, Connecticut. Ideally located as the prime anchor to the 1.2 million square foot Brookfield-owned Shops at Buckland Hills Mall, the property offers investors tremendous long term flexibility. Buckland Hills Mall is located adjacent to Interstate 84 which allows for easy access from the densely populated region surrounding Hartford, the state's capital.