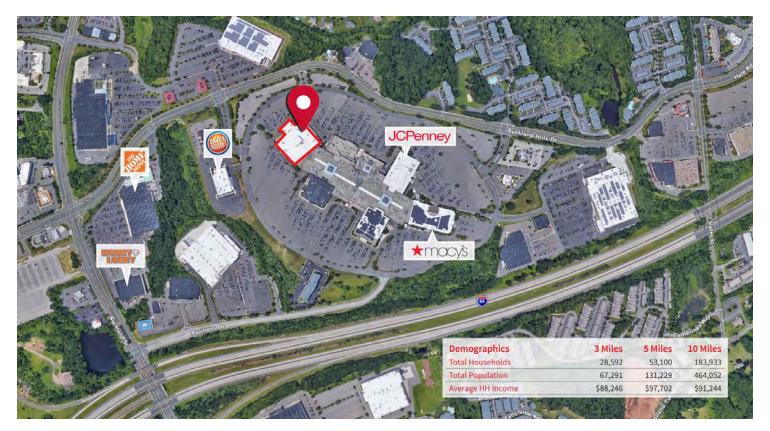

## **Property Highlights**

- Prime location within the Shops at Buckland Hills Mall
- Excellent super-regional location just off of Interstate 84
- Manchester is greater Hartford's largest regional retail market
- · Potential change of use to multi-family or industrial

## **Property Description**

JLL is pleased to offer for sale the fee interest in the Sears box in Manchester, Connecticut. Ideally located as the prime anchor to the 1.2 million square foot Brookfield-owned Shops at Buckland Hills Mall, the property offers investors tremendous long term flexibility. Buckland Hills Mall is located adjacent to Interstate 84 which allows for easy access from the densely populated region surrounding Hartford, the state's capital.

## **Key Retailers**