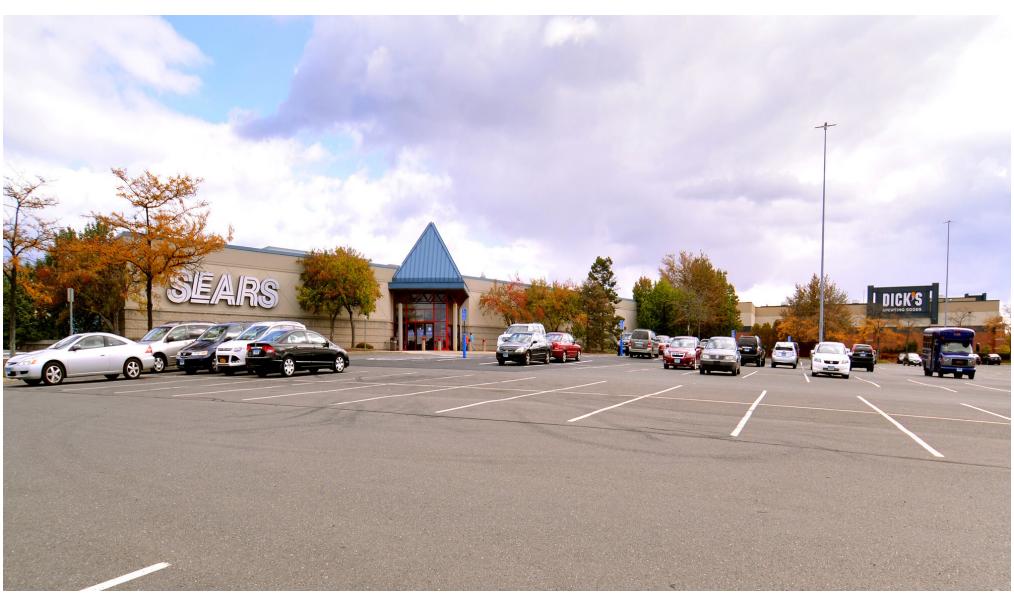

#### **PROJECT HIGHLIGHTS**

- ± 139,123 SF (2-Level) Anchor opportunity at The Shoppes at Buckland Hills Mall off I-84 (122,400 ADT) off Exit 62
- Co-anchored by Dick's Sporting Goods, Macy's, JC Penney, and Barnes & Nobles
- Multiple access points off Buckland Street and Buckland Hills Drive
- Zoned comprehensive urban development
- Parcel size 10.1 Acres