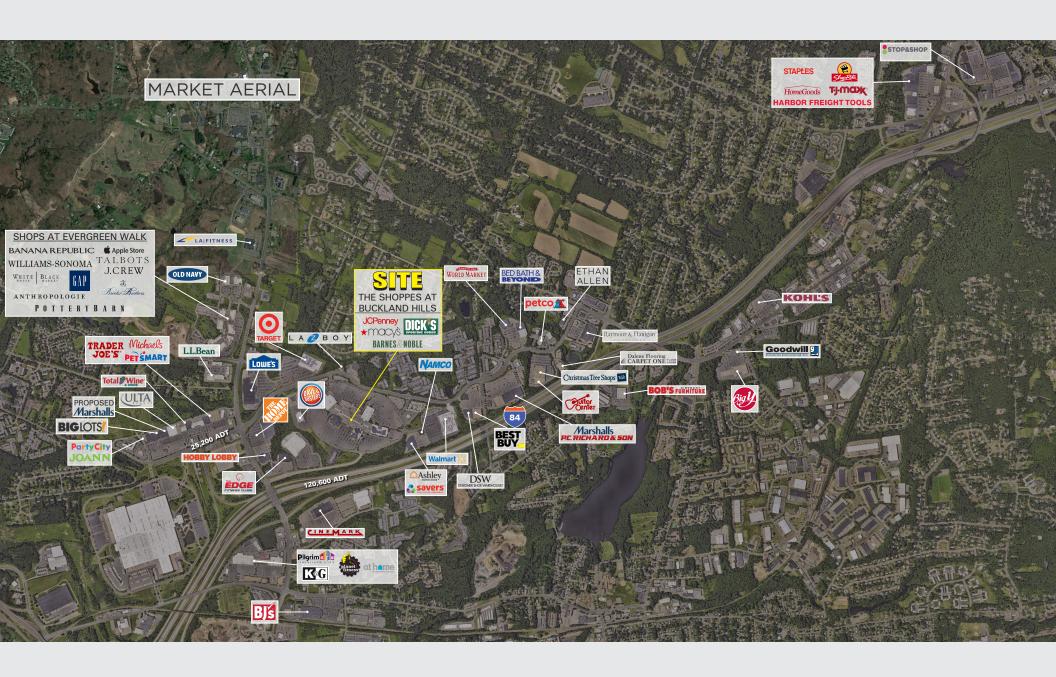

#### **PROJECT HIGHLIGHTS**

- ± 139,123 SF (2-Level) Anchor opportunity at The Shoppes at Buckland Hills Mall off I-84 (122,400 ADT) off Exit 62
- Co-anchored by Dick's Sporting Goods, Macy's, JC Penney, and Barnes & Nobles
- Multiple access points off Buckland Street and Buckland Hills Drive
- Zoned comprehensive urban development
- Parcel size 10.1 Acres

### **NEARBY RETAILERS**

BEN STARR

617 239 3643

bstarr@atlanticretail.com

ANDREW MURMES

617.369.5909

amurmes@atlanticretail.com

SCOTT BLACK