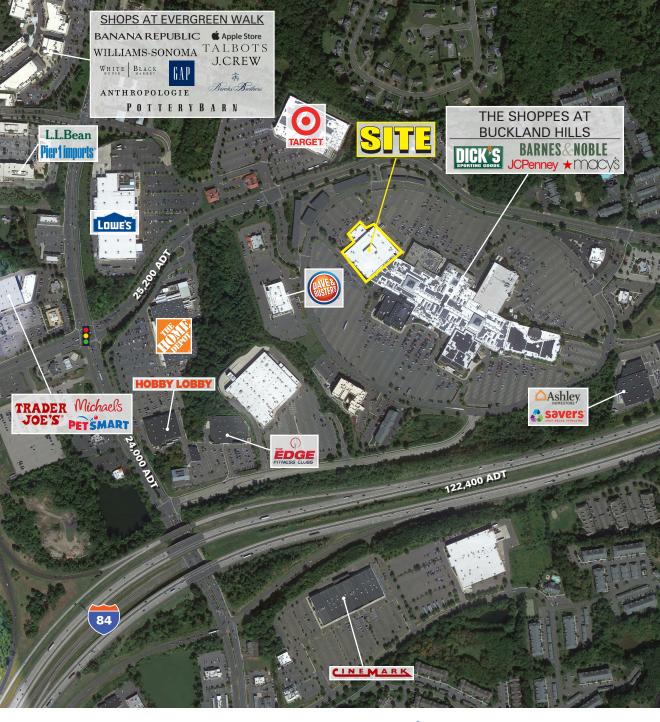

#### **PROJECT HIGHLIGHTS**

- ± 139,123 SF (2-Level) Anchor opportunity at The Shoppes at Buckland Hills Mall off I-84 (122,400 ADT) off Exit 62
- Co-anchored by Dick's Sporting Goods, Macy's, JC Penney, and Barnes & Nobles
- Multiple access points off Buckland Street and Buckland Hills Drive
- Zoned comprehensive urban development
- Parcel size 10.1 Acres

### **NEARBY RETAILERS**

BEN STARR

617 239 3643

bstarr@atlanticretail.com

ANDREW MURMES

617.369.5909

amurmes@atlanticretail.com

SCOTT BLACK