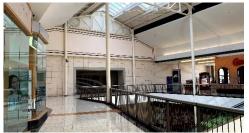

FORMER SEARS DEERBROOK MALL

HUMBLE, TX

HUMBLE, TX 77338

RETAIL SPACE

LOT SIZE

137,990 SF

10.84 acres

#### **COMMENTS**

- · The only mall located in suburban Northeast Houston at major intersection of I-69/US 59 and FM 1960
- In good company with major anchors: AMC Theatres, Dick's Sporting Goods, Dillard's, JCPenney and Macy's
- Two-story anchor site near key mall entrance