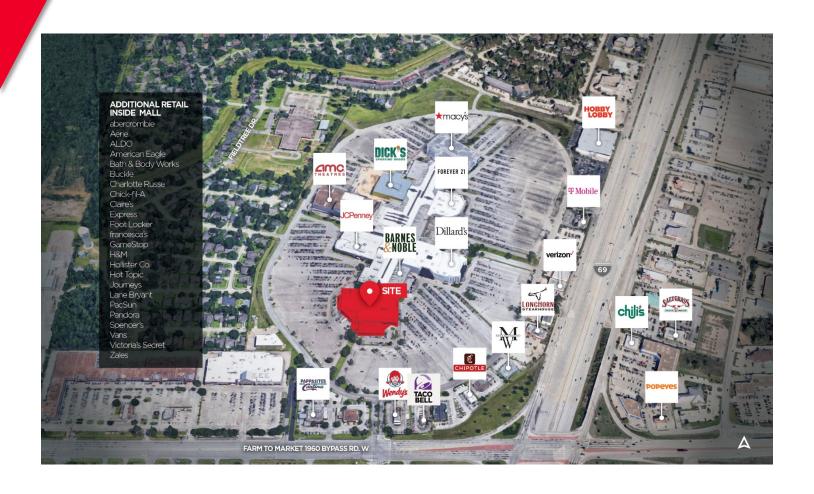

### **AERIAL**

Michael Burgower / Associate / michael.burgower@cushwake.com / +1 713 331 1747 Emily L. Howard-Wilson / Senior Associate / emily.howard@cushwake.com / +1 713 331 1772 Eric H. Lestin / Managing Director – Retail Lead / eric.lestin@cushwake.com / +1 713 331 1783

#### **NEIGHBORING TENANTS**

Barnes & Noble, Pappasito's Cantina, Wendy's, Taco Bell, Chipotle, Men's Warehouse, Longhorn Steakhouse, Verizon, T-Mobile, Hobby Lobby, etc.

#### **COMMENTS**

- · The only mall located in suburban Northeast Houston at major intersection of I-69/US 59 and FM 1960
- In good company with major anchors: AMC Theatres, Dick's Sporting Goods, Dillard's, JCPenney and Macy's
- Two-story anchor site near key mall entrance