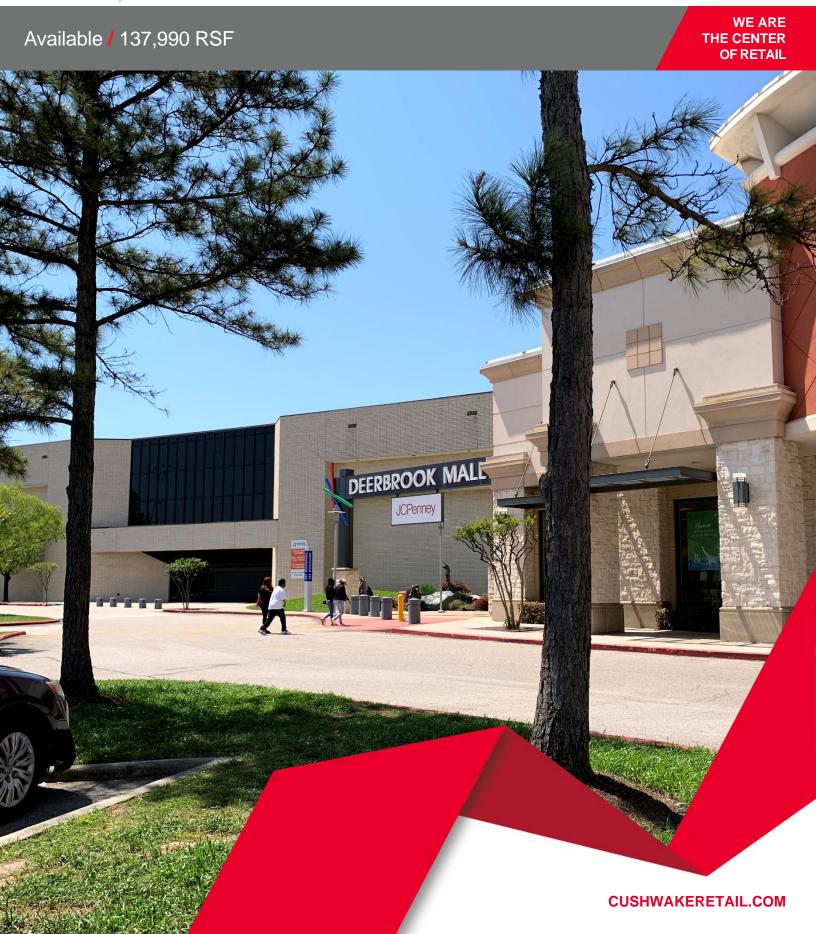

FORMER SEARS DEERBROOK MALL

HUMBLE, TX

HUMBLE, TX 77338

RETAIL SPACE

LOT SIZE

137,990 SF

10.84 acres

#### **COMMENTS**

- · The only mall located in suburban Northeast Houston at major intersection of I-69/US 59 and FM 1960
- In good company with major anchors: AMC Theatres, Dick's Sporting Goods, Dillard's, JCPenney and Macy's
- Two-story anchor site near key mall entrance