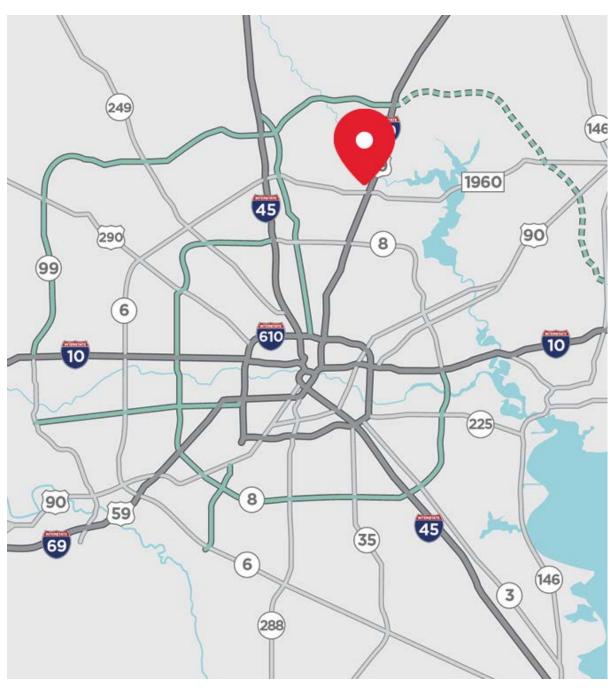

### **FOCUS MAP**

Michael Burgower / Associate / michael.burgower@cushwake.com / +1 713 331 1747 Emily L. Howard-Wilson / Senior Associate / emily.howard@cushwake.com / +1 713 331 1772 Eric H. Lestin / Managing Director – Retail Lead / eric.lestin@cushwake.com / +1 713 331 1783

#### **COMMENTS**

- · The only mall located in suburban Northeast Houston at major intersection of I-69/US 59 and FM 1960
- In good company with major anchors: AMC Theatres, Dick's Sporting Goods, Dillard's, JCPenney and Macy's
- Two-story anchor site near key mall entrance