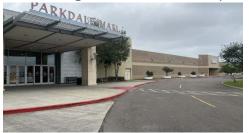

FORMER SEARS PARKDALE MALL

BEAUMONT, TX

Available / 126,475 RSF

BEAUMONT, TX

RETAIL SPACE

LOT SIZE

126,475 SF

11.5433

#### **COMMENTS**

- Located in Beaumont's key shopping district at intersection of Eastex Freeway and Dowlen Rd.
- In good company with major anchors: HomeGoods, Dillard's, and JCPenney
- · Anchor location offers designated merchandise pick-up and auto center