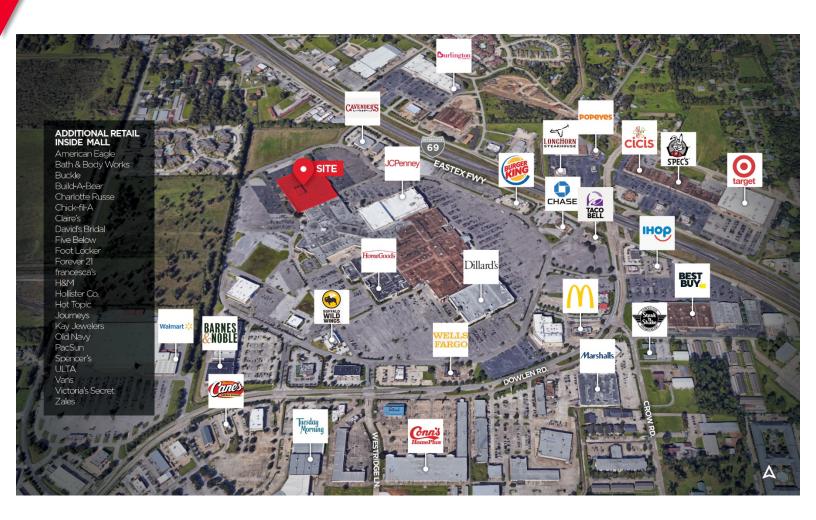

#### **NEIGHBORING TENANTS**

Barnes & Noble, Walmart, Buffalo Wild Wings, HomeGoods, Marshall's, Steak & Shake, Dillard's, Target, Spec's, IHOP, etc.

#### **COMMENTS**

- Located in Beaumont's key shopping district at intersection of Eastex Freeway and Dowlen Rd.
- In good company with major anchors: HomeGoods, Dillard's, and JCPenney
- · Anchor location offers designated merchandise pick-up and auto center

### **AERIAL**

Michael Burgower / Associate / michael.burgower@cushwake.com / +1 713 331 1747 Emily L. Howard-Wilson / Senior Associate / emily.howard@cushwake.com / +1 713 331 1772 Eric H. Lestin / Managing Director – Retail Lead / eric.lestin@cushwake.com / +1 713 331 1783