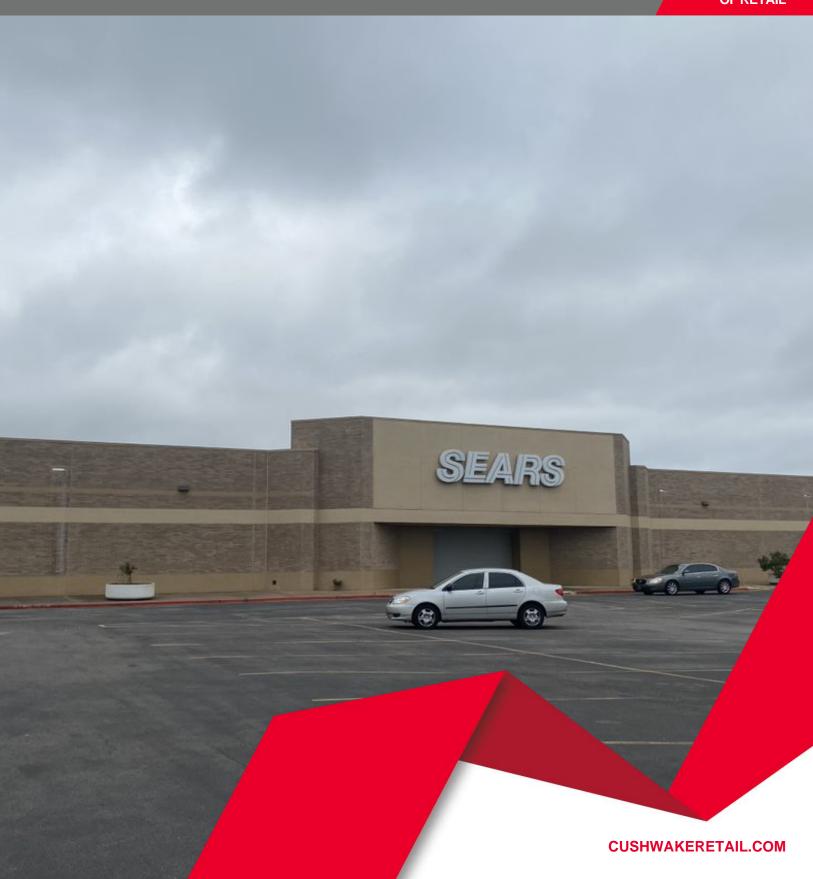

FORMER SEARS PARKDALE MALL

BEAUMONT, TX

Available / 126,475 RSF

BEAUMONT, TX

RETAIL SPACE

LOT SIZE

126,475 SF

11.5433

#### **COMMENTS**

- Located in Beaumont's key shopping district at intersection of Eastex Freeway and Dowlen Rd.
- In good company with major anchors: HomeGoods, Dillard's, and JCPenney
- · Anchor location offers designated merchandise pick-up and auto center