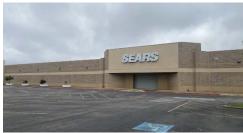

FORMER SEARS PARKDALE MALL

BEAUMONT, TX

Available / 126,475 RSF

BEAUMONT, TX

RETAIL SPACE

LOT SIZE

126,475 SF

11.5433

#### **NEIGHBORING TENANTS**

Barnes & Noble, Walmart, Buffalo Wild Wings, HomeGoods, Marshall's, Steak & Shake, Dillard's, Target, Spec's, IHOP, etc.