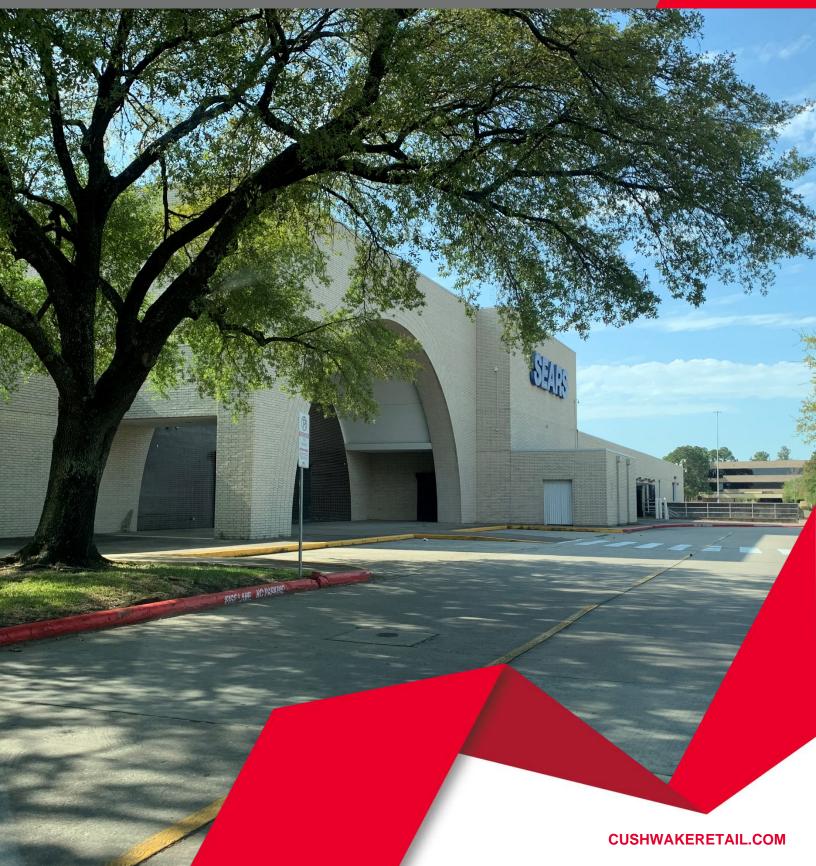

### **7925 FM 1960 RD WEST** FORMER SEARS WILLOWBROOK MALL HOUSTON, TX

Available / 172,518 RSF

WE ARE THE CENTER OF RETAIL

# **7925 FM 1960 RD WEST** HOUSTON, TX 77070

RETAIL SPACE

172,518 SF

LOT SIZE 17.54 acres