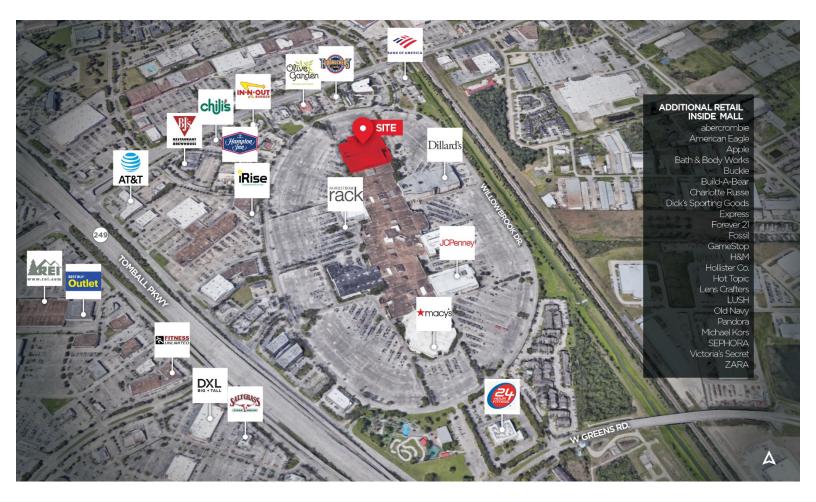

#### **NEIGHBORING TENANTS**

24 Hour Fitness, Bank of America, Nordstrom Rack, Olive Garden, In-N-Out Burger, Chili's, BJ's Brewhouse, iRise, AT&T, Total Wine, Marshall's, REI, etc.

### COMMENTS

- Located in one of Houston's strongest growth corridors at key intersection of State Highway 249 and FM 1960
- This flourishing retail center sees more than 15 million shoppers per year
- In good company with major anchors: Dick's Sporting Goods, Dillard's, JCPenney, Macy's and Nordstrom Rack

#### AERIAL

Michael Burgower / Associate / michael.burgower@cushwake.com / +1 713 331 1747 Emily L. Howard-Wilson / Senior Associate / emily.howard@cushwake.com / +1 713 331 1772 Eric H. Lestin / Managing Director – Retail Lead / eric.lestin@cushwake.com / +1 713 331 1783