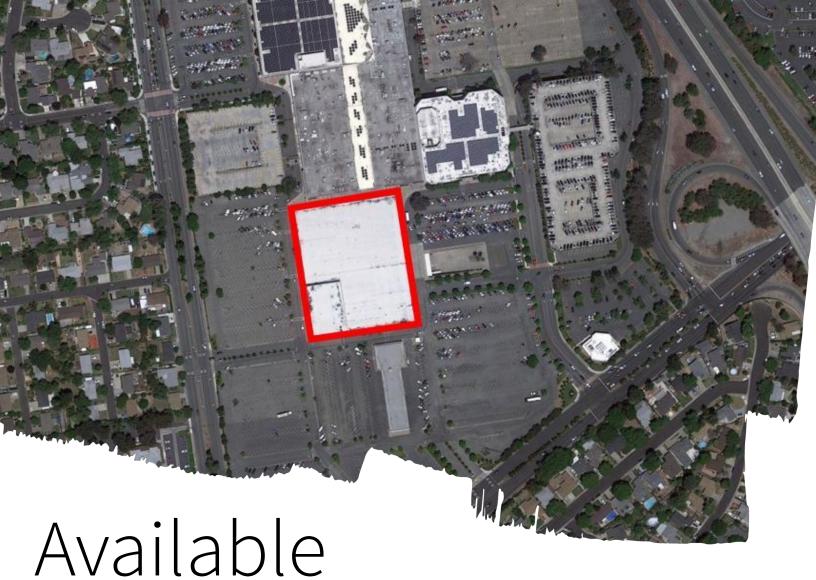

## **Property Highlights**

- Premiere East Bay Location
- Large-scale redevelopment opportunity that supports multiple potential uses
- Highly accessible location at the intersection of 680 and Sunvalley Boulevard
- Auto center supports pad redevelopment or spin-off
- Average household income exceeds \$100,000 within 5-mile radius.