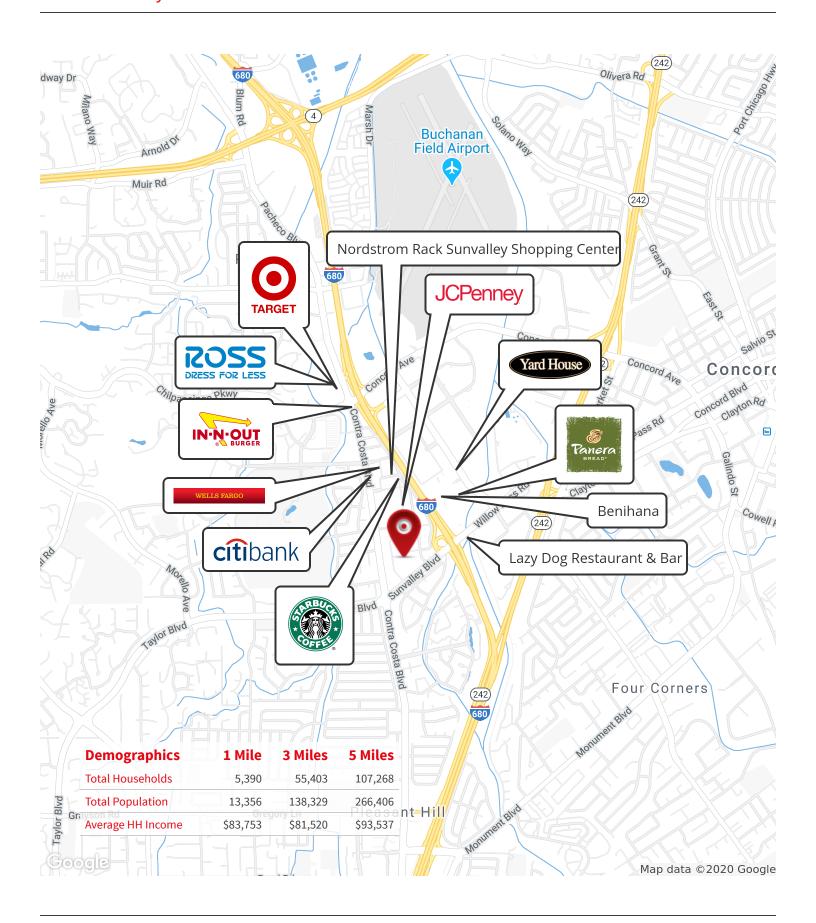

## **Property Highlights**

- Premiere East Bay Location
- Large-scale redevelopment opportunity that supports multiple potential uses
- Highly accessible location at the intersection of 680 and Sunvalley Boulevard
- Auto center supports pad redevelopment or spin-off
- Average household income exceeds \$100,000 within 5-mile radius.

## **Key Retailers**

## 1001 Sunvalley Blvd

1001 Sunvalley Blvd Concord, CA 94520

Jeffrey Badstubner 415.395.4916 jeff.badstubner@am.jll.com

CalDRE #1155279

Javiera Pierattini 415.299.6854 javiera.pierattini@am.jll.com

javiera.pierattini@am.jll.cor CalDRE ##02036712