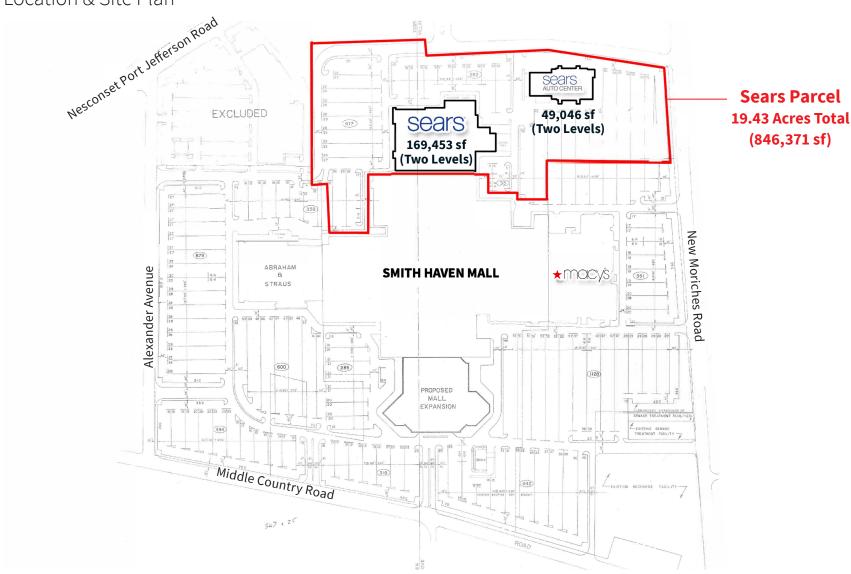

### Parcel Size

19.43 Acres Total

#### Former Sears Store

Ground Floor: +/- 104,847 sf Second Floor: +/- 64,606 sf **Total:** +/- 169,453 sf

#### Former Sears Auto Center

Ground Floor: +/- 28,899 sf Lower Level: +/- 20,147 sf **Total:** +/- 49,046 sf

Ask Price Upon Request

### Location & Site Plan

Jones Lang LaSalle Brokerage, Inc. | 330 Madison Avenue New York, NY 10017 DISCLAIMER

Although information has been obtained from sources deemed reliable, neither Owner nor JLL makes any guarantees, warranties or representations, express or implied, as to the completeness or accuracy as to the information contained herein. Any projections, opinions, assumptions or estimates used are for example only. There may be differences between projected and actual results, and those differences may be material. The Property may be withdrawn without notice. Neither Owner nor JLL accepts any liability for any loss or damage suffered by any party resulting from reliance on this information. If the recipient of this information has signed a confidentiality agreement regarding this matter, this information is subject to the terms of that agreement. ©2020 Jones Lang LaSalle IP, Inc. All rights reserved.