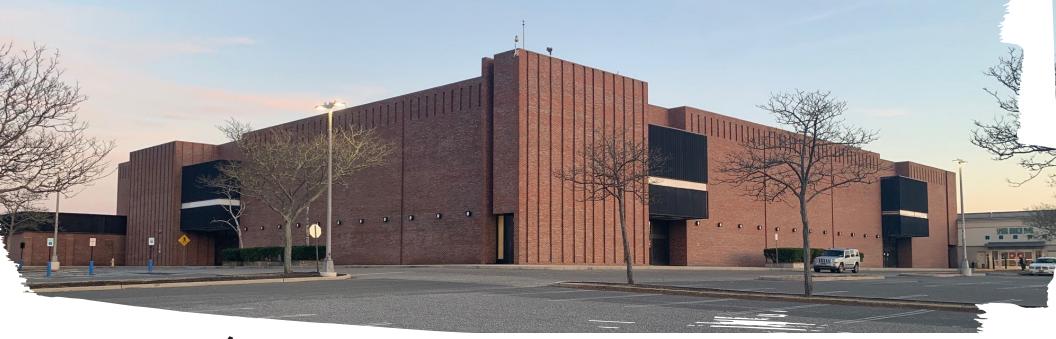

### 4 Smith Haven Mall, Lake Grove, NY 11755

Sears Parcel (Including Former Sears Store & Sears Auto Center) Available for Lease or Sale

#### Former Sears Store

Ground Floor: +/- 104,847 sf Second Floor: +/- 64,606 sf **Total:** +/- 169,453 sf