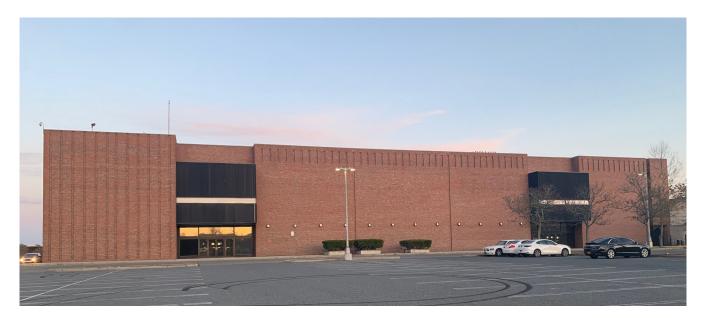

#### Former Sears Store

Ground Floor: +/- 104,847 sf Second Floor: +/- 64,606 sf **Total:** +/- 169,453 sf

#### Former Sears Auto Center

Ground Floor: +/- 28,899 sf Lower Level: +/- 20,147 sf **Total:** +/- 49,046 sf

Ask Price Upon Request

4 Smith Haven Mall, Lake Grove, NY 11755

Former Sears Auto Center

Former Sears Store