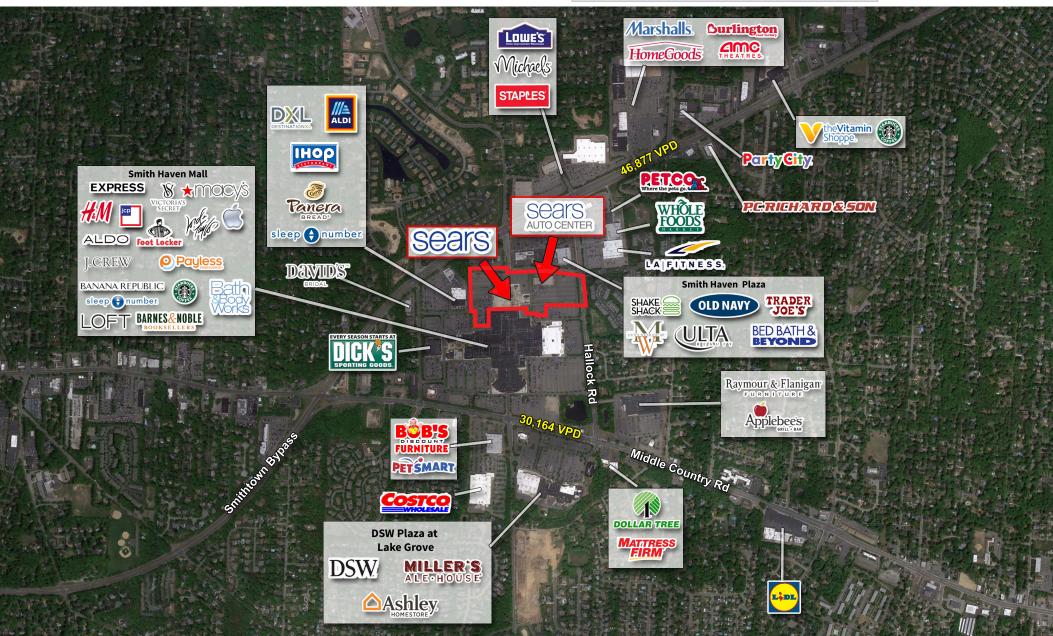

### Comments

- Transformco owned parcel and anchor position to Smith Haven Mall, a 1.3 million sf regional mall
- Located in Lake Grove, a regional shopping destination servicing the north shore of Long Island in Suffolk County, NY
- Surrounded by top-performing big box retailers
- Visibility and access to Smithtown Bypass (NY-347), with 46,877 VPD
- The 19.43-acre owned parcel is located in two towns: 6.81 acres located in the Town of Smithtown and 12.62 acres located in the Village of Lake Grove

+1 212.812.5888

patricka.smith@am.jll.com

4 Smith Haven Mall, Lake Grove, NY 11755

Market Aerial