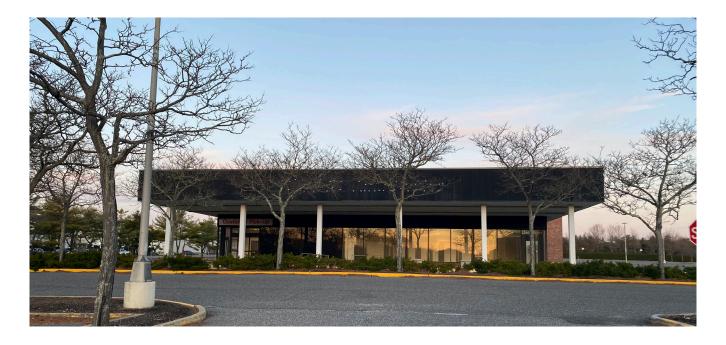

#### Former Sears Auto Center

Ground Floor: +/- 28,899 sf Lower Level: +/- 20,147 sf **Total:** +/- 49,046 sf

Ask Price Upon Request

4 Smith Haven Mall, Lake Grove, NY 11755

Former Sears Auto Center

Former Sears Store