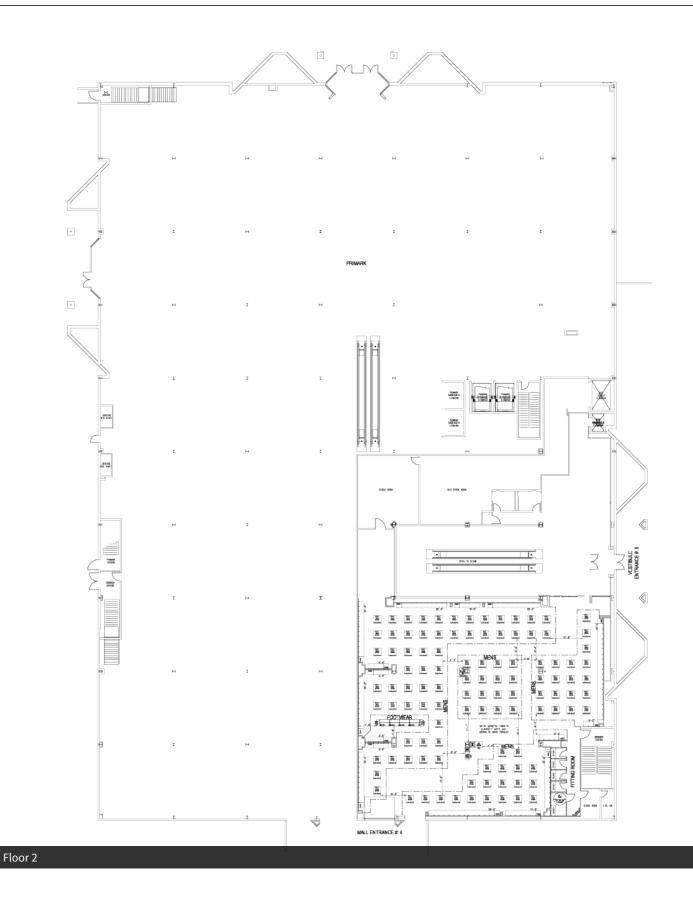

Total box size: 176,074 SF Primark space: 77,538 SF Available space: 98,536 SF plus an additional 18,407 SF pad

# **Property Data**

| Total Box Size:   | 176,074 SF (Primark leases 77,538 SF)           |
|-------------------|-------------------------------------------------|
| Available Spaces: | 98,536 SF<br>18,407 SF former Sears Auto Center |
| Lot Size:         | 7.0 AC                                          |
| Parking:          | Surface & deck                                  |
| Zoning:           | Business Center                                 |
|                   |                                                 |