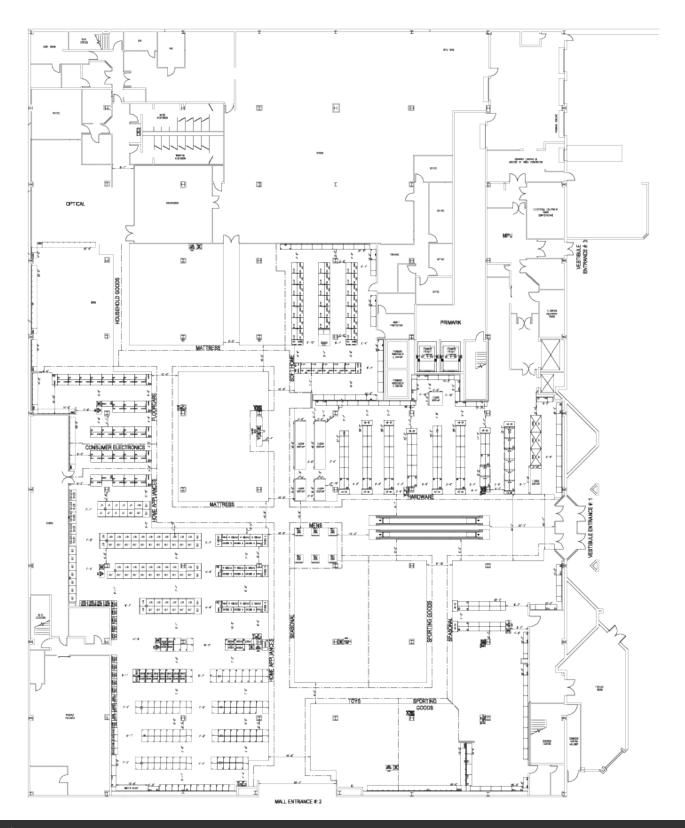

Total box size: 176,074 SF Primark space: 77,538 SF Available space: 98,536 SF plus an additional 18,407 SF pad

# **Property Data**

| Total Box Size:   | 176,074 SF (Primark leases 77,538 SF)           |
|-------------------|-------------------------------------------------|
| Available Spaces: | 98,536 SF<br>18,407 SF former Sears Auto Center |
| Lot Size:         | 7.0 AC                                          |
| Parking:          | Surface & deck                                  |
| Zoning:           | Business Center                                 |
|                   |                                                 |

### Floor 1