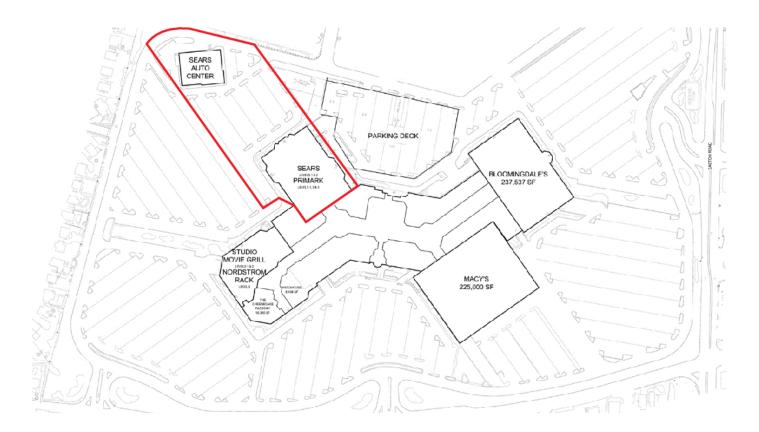

# **Property Description**

Jones Lang LaSalle ("JLL") and Charter Realty are pleased to exclusively offer for both sale and lease a Primark anchored former Sear's department store located in the super regional retail market of Willow Grove, PA. The property features 161,685 SF with an additional 18,407 SF vacant Sears Auto Center. Primark occupies 77,538 SF, providing in place income and an extremely rare opportunity to acquire or lease a space in the center of gravity - the premier retail destination of Willow Grove, PA.

Total box size: 176,074 SF Primark space: 77,538 SF Available space: 98,536 SF plus an additional 18,407 SF pad

# **Property Data**

| Total Box Size:   | 176,074 SF (Primark leases 77,538 SF)           |
|-------------------|-------------------------------------------------|
| Available Spaces: | 98,536 SF<br>18,407 SF former Sears Auto Center |
| Lot Size:         | 7.0 AC                                          |
| Parking:          | Surface & deck                                  |
| Zoning:           | Business Center                                 |
|                   |                                                 |

## Site Plan