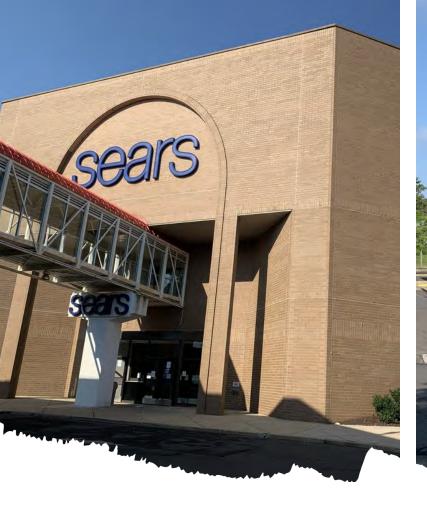

# **Property Description**

Jones Lang LaSalle ("JLL") and Charter Realty are pleased to exclusively offer for both sale and lease a Primark anchored former Sear's department store located in the super regional retail market of Willow Grove, PA. The property features 161,685 SF with an additional 18,407 SF vacant Sears Auto Center. Primark occupies 77,538 SF, providing in place income and an extremely rare opportunity to acquire or lease a space in the center of gravity - the premier retail destination of Willow Grove, PA.

# **Willow Grove Park - Sears**

2550 W Moreland Rd Willow Grove, PA 19090