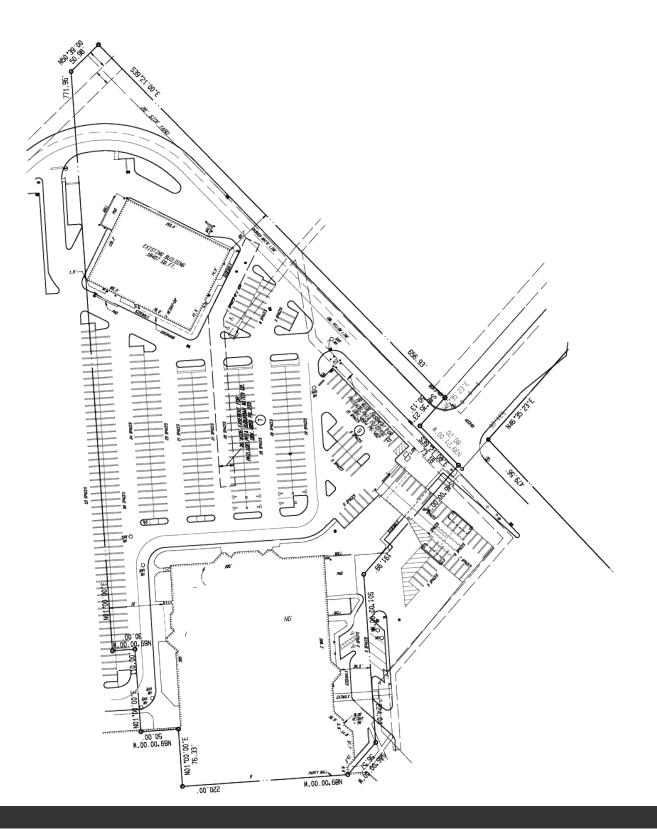

er Sears Auto Center |
| Lot Size:         | 7.0 AC                                          |
| Parking:          | Surface & deck                                  |
| Zoning:           | Business Center                                 |
|                   |                                                 |

| Demographics             | 1 Mile   | 3 Mile    | 5 Mile    | 10 Mile   |
|--------------------------|----------|-----------|-----------|-----------|
| Total Population         | 18,156   | 87,841    | 233,601   | 1,354,207 |
| Total # Households       | 6,846    | 33,964    | 90,835    | 511,893   |
| Average Household Income | \$91,759 | \$113,291 | \$115,372 | \$86,997  |





Imagery ©2020 , Maxar Technologies, U.S. Geological Survey, USDA Farm Service Agency



### Floor 1





## Site Plan