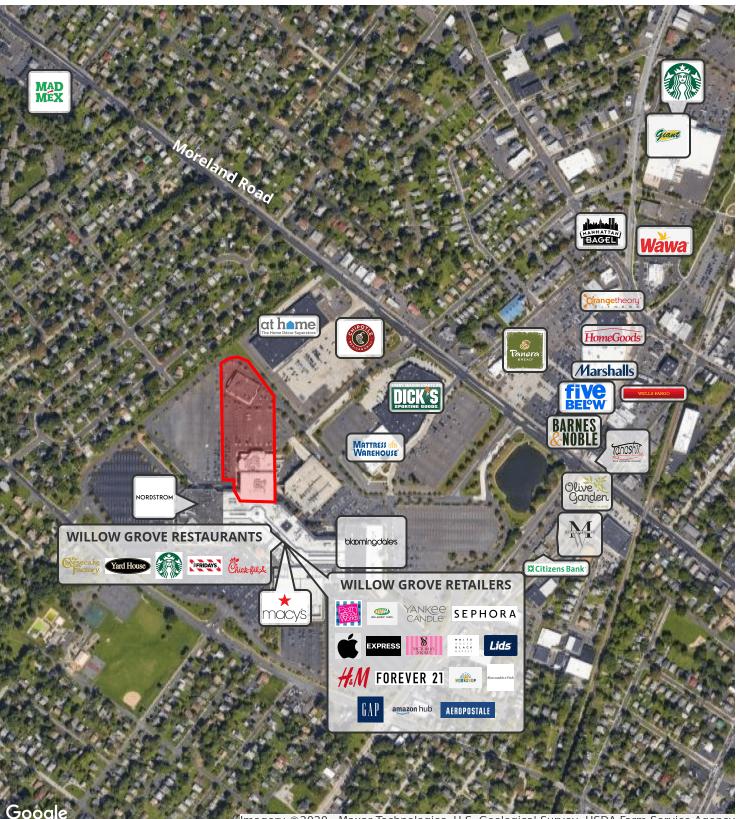

# **Property Highlights**

- Opportunity to acquire space attached to a highly trafficked, super regional mall that welcomed 5.7 million visits and 1.4 million unique customers over the last 12 months.
- Excellent roadway access (+26,900 VPD).
- Excellent demographics, transportation infrastructure and proximity to major employment hubs including Center City Philadelphia underline the strength of the Willow Grove / Hatboro submarket.

# **Property Description**

Jones Lang LaSalle ("JLL") and Charter Realty are pleased to exclusively offer for both sale and lease a Primark anchored former Sear's department store located in the super regional retail market of Willow Grove, PA. The property features 161,685 SF with an additional 18,407 SF vacant Sears Auto Center. Primark occupies 77,538 SF, providing in place income and an extremely rare opportunity to acquire or lease a space in the center of gravity - the premier retail destination of Willow Grove, PA.