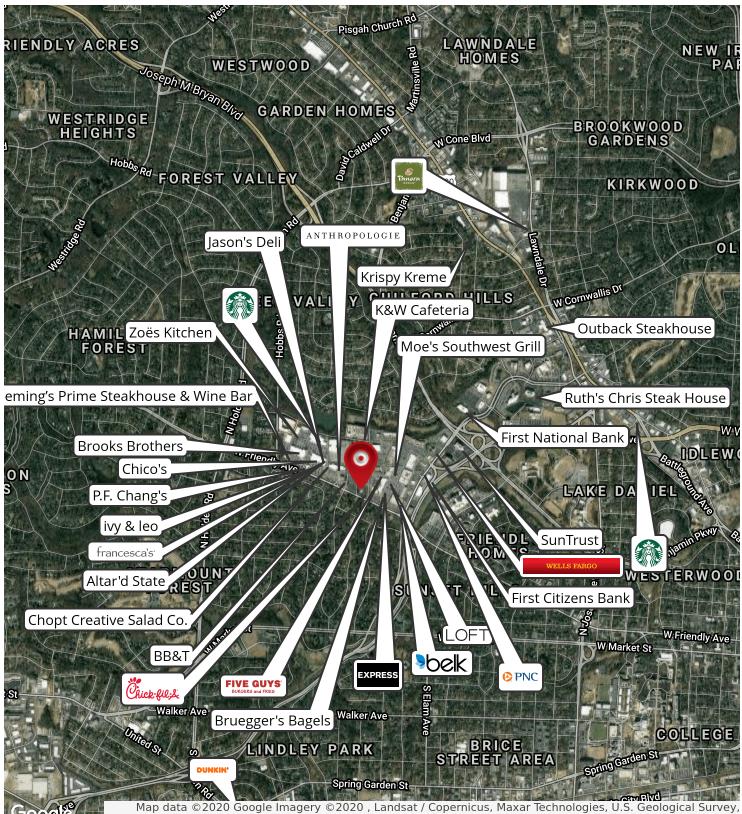

city in the United States, and the largest city in the Piedmont Triad metropolitan region. The property is prominently positioned within Greensboro's most desirable and well known shopping center.

**Key Retailers** 







# Sears- 3200 W. Friendly Ave

3200 W Friendly Ave Greensboro, NC 27408

#### **Margot Bizon**

704.804.5779 margot.bizon@am.jll.com NC #251257

#### Lindsay Stafford

980.819.3837 lindsay.stafford@am.jll.com NC #218621





# Sears- 3200 W. Friendly Ave



| Demographics             | 1 Mile    | 3 Miles  | 5 Miles  |
|--------------------------|-----------|----------|----------|
| Population               | 6,127     | 82,937   | 222,037  |
| Households               | 2,658     | 34,728   | 94,177   |
| Average Household Income | \$127,825 | \$81,928 | \$69,388 |





USDA Farm Service Agency

Although information has been obtained from sources deemed reliable, neither Owner nor JLL makes any guarantees, warranties or representations, express or implied, as to the completeness or accuracy as to the information contained herein. Any projections, opinions, assumptions or estimates used are for example only. There may be differences between projected and actual results, and those differences may be material. The property may be withdrawn without notice. Neither Owner nor JLL accepts any liability for any loss or damage suffered by any party resulting from reliance on this information. If the recipient of this information has signed a confidentiality agreement regarding this matter, this information is subject to the terms of that agreement. ©2019 Jones L