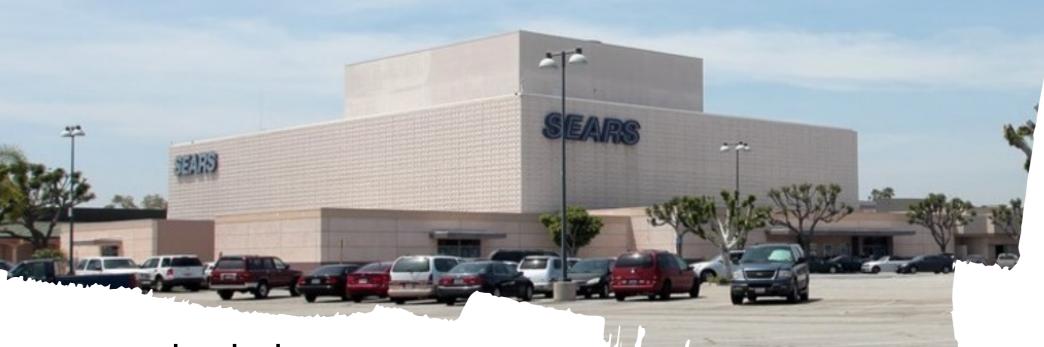

## **Property Description**

Extremely rare opportunity to acquire an 160,000 SF high quality retail box in area in strong trade area. The Property has exceptional access and visibility from Lakewood Blvd (33,409 VPD) and Firestone Blvd (51,730 VPD) and benefits from the high level of foot traffic to the Stonewood Center Mall. According to Placer.ai, Stonewood Center ranks in the 97th percentile for visits among malls in California and 99th percentile in the US.

# **Downey - Sears**

500 Stonewood St Downey, CA 90241