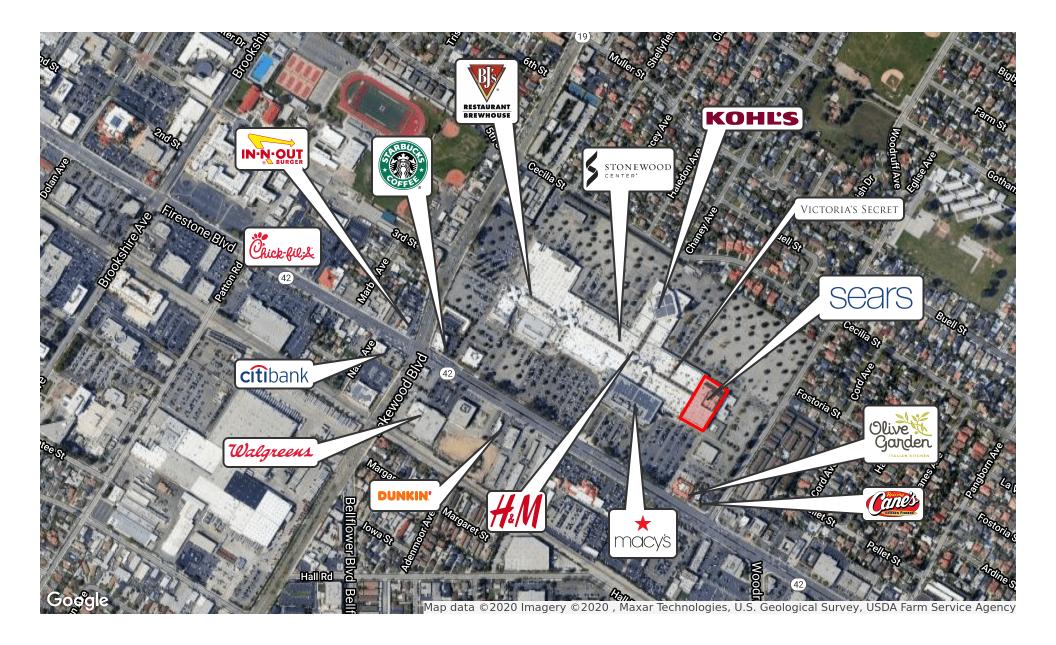

## **Property Description**

Extremely rare opportunity to acquire an 160,000 SF high quality retail box in area in strong trade area. The Property has exceptional access and visibility from Lakewood Blvd (33,409 VPD) and Firestone Blvd (51,730 VPD) and benefits from the high level of foot traffic to the Stonewood Center Mall. According to Placer.ai, Stonewood Center ranks in the 97th percentile for visits among malls in California and 99th percentile in the US.

# **Downey - Sears**

500 Stonewood St Downey, CA 90241