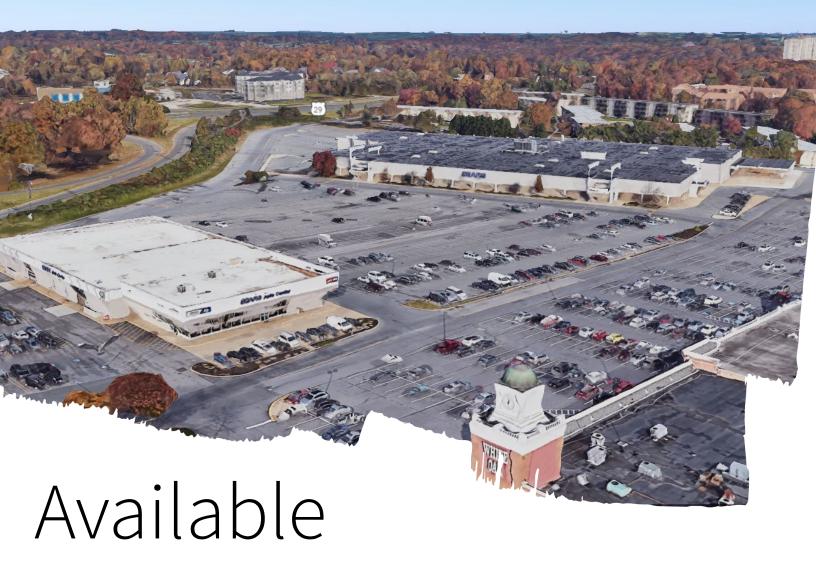

## **Property Highlights**

- 159,505 SF, single-story open & operating Sears and 29,027 SF Sears Auto Center in strong market
- 7.09 acre parcel
- Great visibility from Columbia Pike (65,000 VPD) and New Hampshire Ave (40,000 VPD)
- Tremendous exposure with over 100,000 vehicles per day with 44,350 VPD on New Hampshire Ave and 64,522 VPD on Columbia Pike
- Best-in-class demographics, with over 411,000 people within 5 miles and average household incomes in excess of \$95K