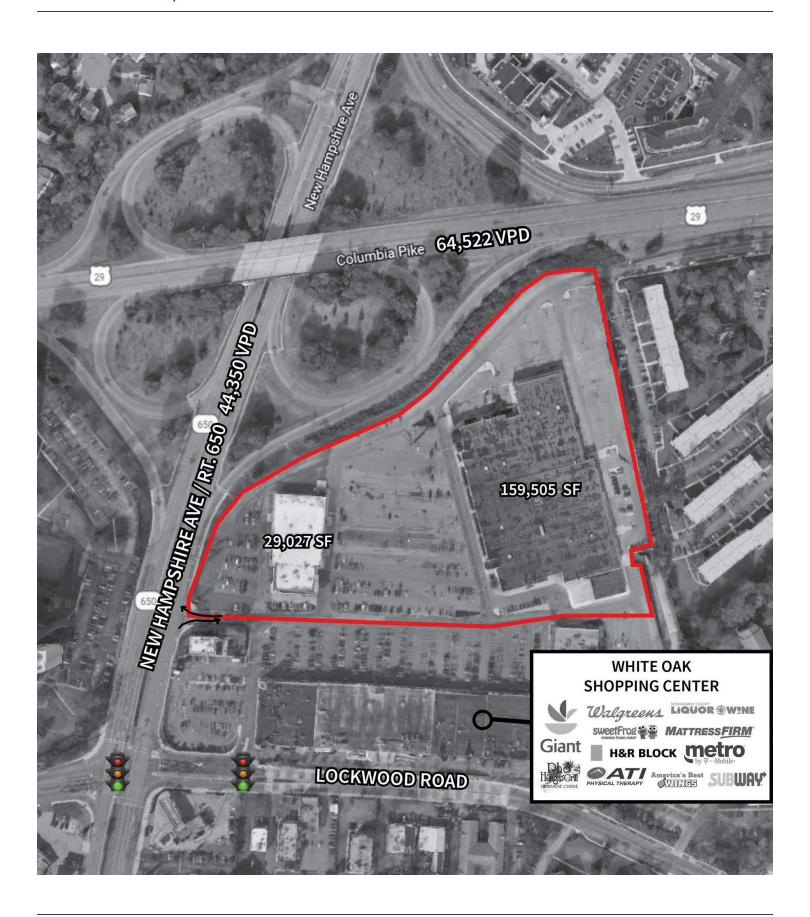

## **Property Highlights**

- 159,505 SF, single-story open & operating Sears and 29,027 SF Sears Auto Center in strong market
- 7.09 acre parcel
- Great visibility from Columbia Pike (65,000 VPD) and New Hampshire Ave (40,000 VPD)
- Tremendous exposure with over 100,000 vehicles per day with 44,350 VPD on New Hampshire Ave and 64,522 VPD on Columbia Pike
- Best-in-class demographics, with over 411,000 people within 5 miles and average household incomes in excess of \$95K

## **Key Retailers**