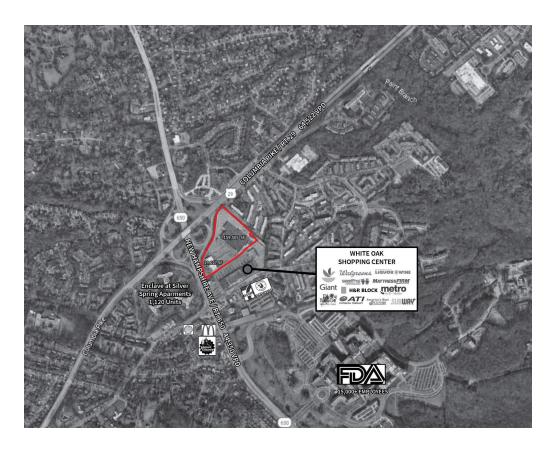

## **Property Highlights**

- 159,505 SF, single-story open & operating Sears and 29,027 SF Sears Auto Center in strong market
- 7.09 acre parcel
- Great visibility from Columbia Pike (65,000 VPD) and New Hampshire Ave (40,000 VPD)
- Tremendous exposure with over 100,000 vehicles per day with 44,350 VPD on New Hampshire Ave and 64,522 VPD on Columbia Pike
- Best-in-class demographics, with over 411,000 people within 5 miles and average household incomes in excess of \$95K

## **Key Retailers**









## 11255 New Hampshire Ave

11255 New Hampshire Ave Silver Spring, MD 20904

**Andy Corno** 

202.719.6137

andy.corno@am.jll.com

MD #636848

**Arris Noble** 

202.738.0406

arris.noble@am.jll.com

MD #655815





## **Demographics**

| Area Profile             | 1 Mile   | 3 MIle   | 5 Mile   | 10 Mile   |
|--------------------------|----------|----------|----------|-----------|
| Population               | 18,501   | 132,551  | 411,014  | 1,498,802 |
| Households               | 6,834    | 46,574   | 144,313  | 584,944   |
| Average Household Income | \$73,061 | \$89,818 | \$88,943 | \$94,427  |