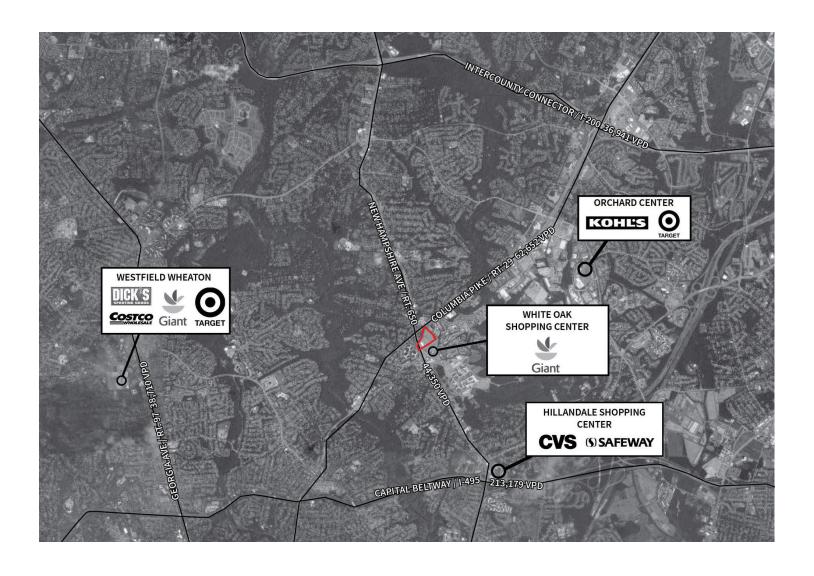

pshire Ave and 64,522 VPD on Columbia Pike
- Best-in-class demographics, with over 411,000 people within 5 miles and average household incomes in excess of \$95K

## **Key Retailers**









## 11255 New Hampshire Ave

11255 New Hampshire Ave Silver Spring, MD 20904

**Andy Corno** 

202.719.6137

andy.corno@am.jll.com

MD #636848

**Arris Noble** 

202.738.0406

arris.noble@am.jll.com

MD #655815





## **Demographics**

| Area Profile             | 1 Mile   | 3 MIle   | 5 Mile   | 10 Mile   |
|--------------------------|----------|----------|----------|-----------|
| Population               | 18,501   | 132,551  | 411,014  | 1,498,802 |
| Households               | 6,834    | 46,574   | 144,313  | 584,944   |
| Average Household Income | \$73,061 | \$89,818 | \$88,943 | \$94,427  |