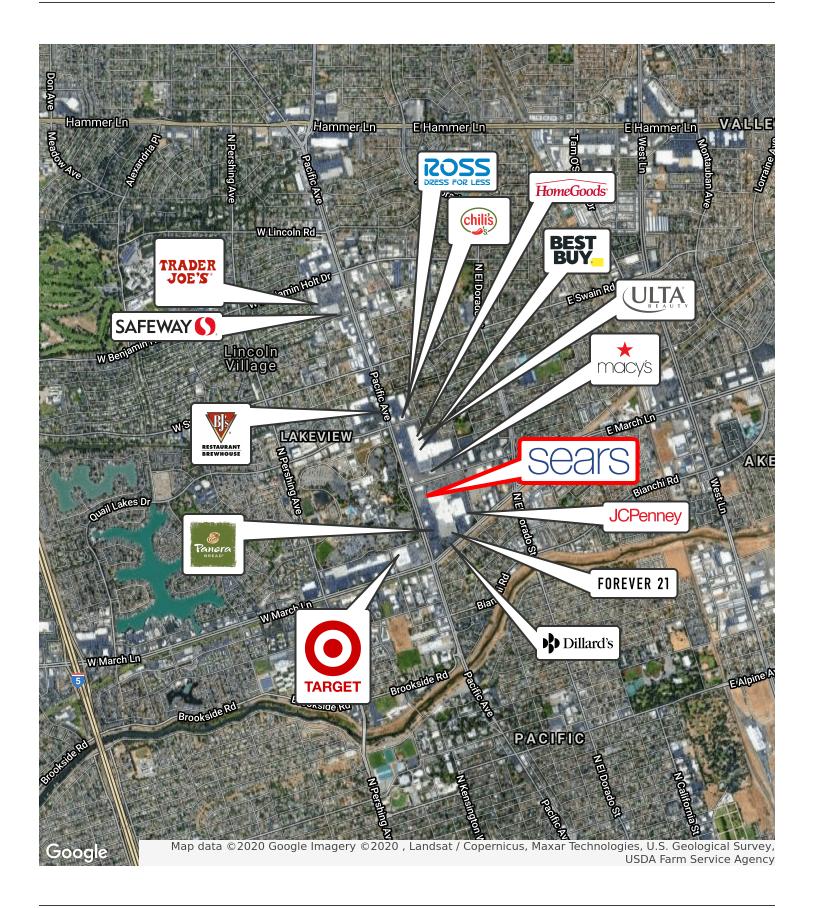

# **Property Highlights**

- Prime location on Pacific Avenue
- · Top regional mall in Stockton, CA
- Property consists of 15.25 acres and provides multiple future redevelopment and repositioning opportunities
- Former auto repair building on hard corner

## **Property Description**

Opportunity to acquire 15.25 acre leasehold interest in north end of Webberstown Mall. Located on major thoroughfare and retail arterial in Stockton, CA.

## **Sears - Stockton**

5110 Pacific Ave Stockton, CA 95207