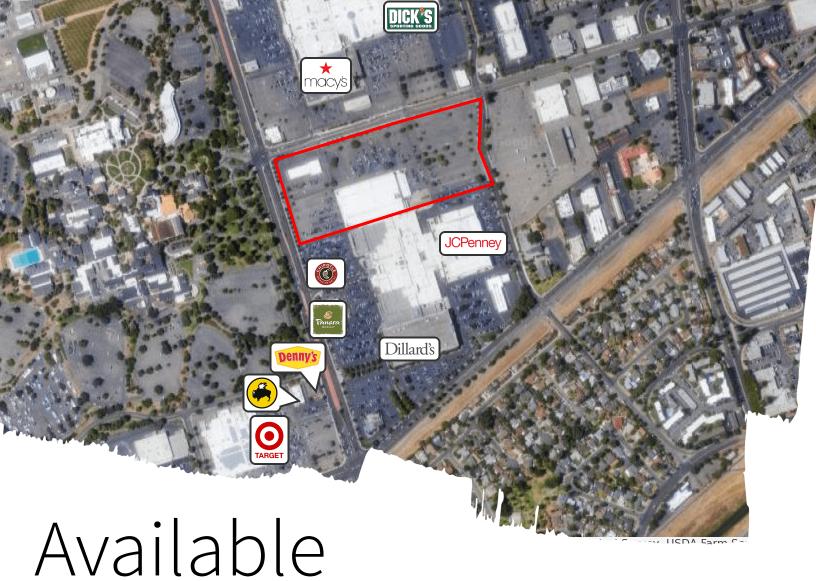

# **Property Highlights**

- Prime location on Pacific Avenue
- · Top regional mall in Stockton, CA
- Property consists of 15.25 acres and provides multiple future redevelopment and repositioning opportunities
- Former auto repair building on hard corner

## **Property Description**

Opportunity to acquire 15.25 acre leasehold interest in north end of Webberstown Mall. Located on major thoroughfare and retail arterial in Stockton, CA.

### **OFFERING SUMMARY**

| Lease Rate:    | Negotiable            |
|----------------|-----------------------|
| Available SF:  | 210,000 SF            |
| Building Size: | 210,000 SF - 2 levels |
| Parcel Size:   | 15.25 AC              |