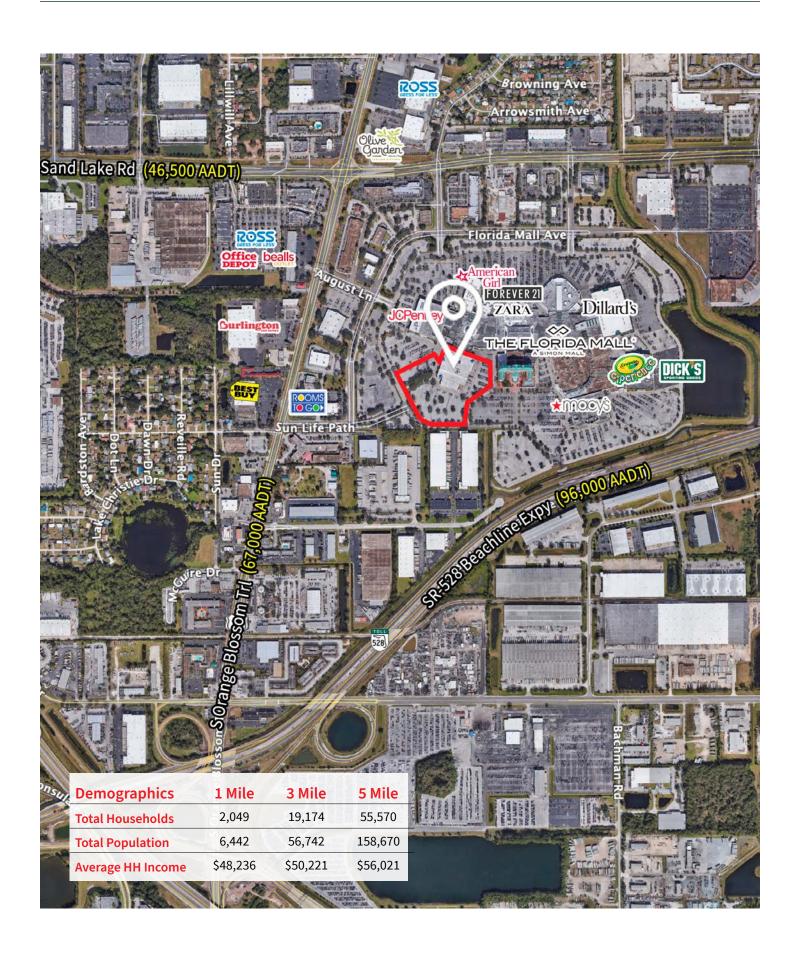

### **Unique Features**

- Florida Mall is one of the most successful malls in the country with sales over \$1,100 p.s.f. and ranking in the top 5 of Simon's malls nationally for foot traffic annually.
- Centrally located in Orlando's tourist corridor and less than 5 miles away from Universal Studios, International Drive, Orlando International Airport and SeaWorld and less than 9 miles away from Disney World.
- Traffic to the Property is further promoted as Florida Mall includes The Florida Hotel & Conference Center, which is ranked top 10 in Orlando for business and leisure travelers.

#### Location

- Located at the intersection of two of the area's most heavily trafficked roads, Orange Blossom Trail (67,000 VPD) and Sand Lake Road (46,500 VPD).

# **Property Description**

JLL is pleased to offer the Sears box located at the Florida Mall in Orlando, FL. With exceptional connectivity and access to Orlando's tourist corridor and its world renowned attractions, Florida Mall is one of the most successful malls in the country with sales over \$1,100 p.s.f. and ranking in the top 5 of Simon's malls nationally for foot traffic annually. The Property is located at the intersection of two of the area's most heavily trafficked roads, Orange Blossom Trail (67,000 VPD) and Sand Lake Road (46,500 VPD).