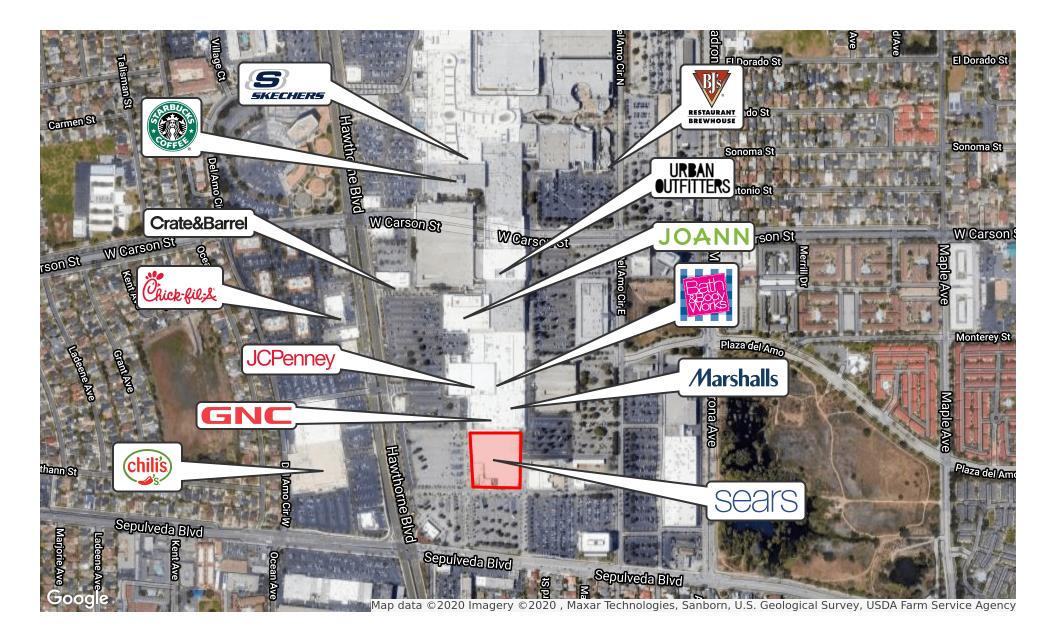

### **Property Highlights**

- Opportunity to acquire leasehold interest of 327,826 SF located within a high traffic super regional mall across 20 acres
- Over 500,000 residents within a 5-mile radius
- Exceptional regional access given proximity and visibility to Hawthorne and Sepulveda.
- Del Amo Fashion Square One of the most visited shopping centers in the United States

#### **Property Description**

Extremely high-quality retail box located within one of the most visited shopping centers in the United States. Offering includes leasehold interest in 327,000+ square feet with visibility from over 100,000 Vehicles per day.