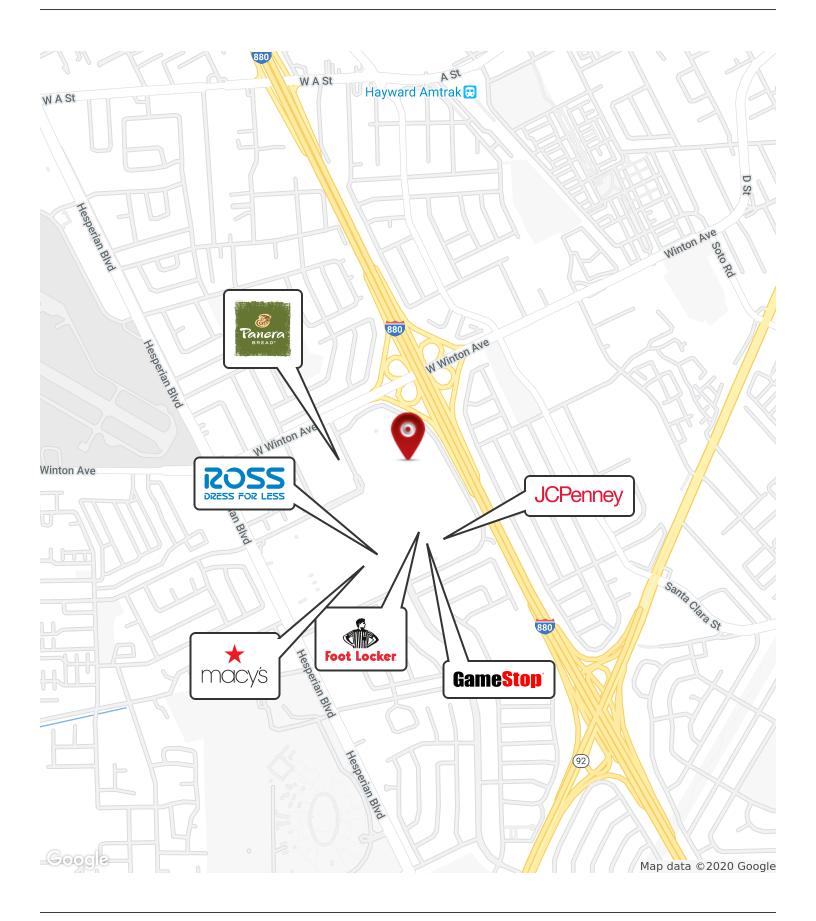

he Property is positioned along 880 with great visibility providing convenient regional access to the entire East Bay and is a premier piece of real estate in the highly desirable Hayward market.

## **Property Description**

Opportunity to acquire a leasehold interest of 29.36 acres at the front entrance to Southland Mall with 33 years of term remaining.

**Space Name Lease Rate Space Size Date Available Term** 

Floor 2 Negotiable 308,007 SF 2020-01-01 Negotiable

## **Key Retailers**





## 660 W Winton Ave

660 W Winton Ave Hayward, CA 94545

**Jeffrey Badstubner** 

415.395.4916

jeff.badstubner@am.jll.com

CalDRE #1155279

John Schaefer

415.299.6855

john.schaefer@am.jll.com

CalDRE #1251740

Javiera Pierattini

415.299.6854

javiera.pierattini@am.jll.com

CalDRE ##02036712