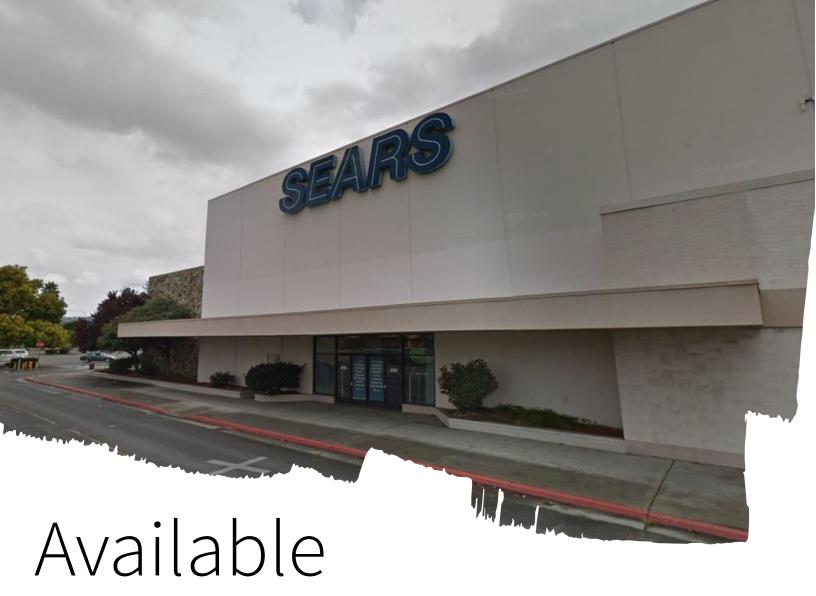

## **Property Description**

Opportunity to acquire a leasehold interest of 29.36 acres at the front entrance to Southland Mall with 33 years of term remaining.

**Space Name Lease Rate Space Size Date Available Term** 

Floor 2 Negotiable 308,007 SF 2020-01-01 Negotiable