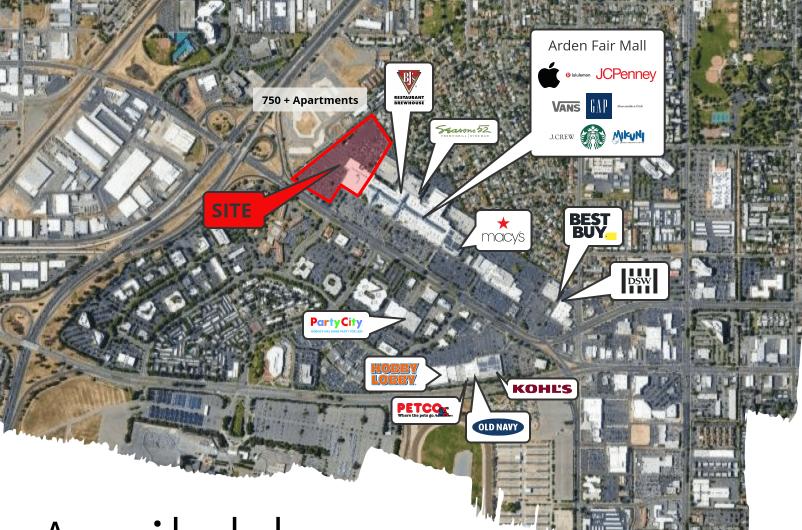

# Available

## **Property Description**

Opportunity to acquire the fee simple interest in 10.64 acres in Sacramento, CA. The Property is positioned along Highway 80 providing great regional access. The offering represents a unique opportunity to own or lease at the west end of Arden Fair Mall with significant redevelopment opportunity.

## Sears - Arden Fair Mall

1601 Arden Way Sacramento, CA 95815