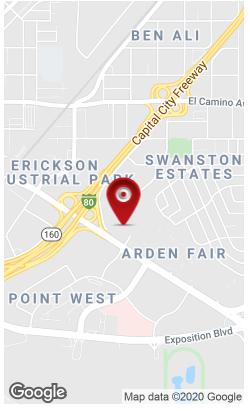

## **Property Description**

Opportunity to acquire the fee simple interest in 10.64 acres in Sacramento, CA. The Property is positioned along Highway 80 providing great regional access. The offering represents a unique opportunity to own or lease at the west end of Arden Fair Mall with significant redevelopment opportunity.

## Sears - Arden Fair Mall

1601 Arden Way Sacramento, CA 95815