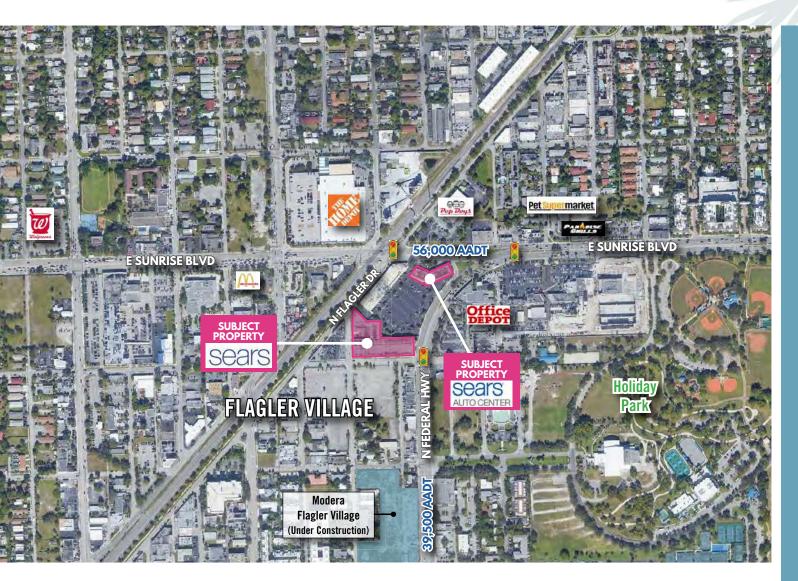

# **HIGHLIGHTS**

Sears 2-level department store and stand alone auto center available for lease. \*Tenant is currently open and operating, please DO NOT DISTURB

**Located** near the heavily trafficked, signalized intersection of E Sunrise Blvd (56,000 AADT) and N Federal Hwy (39,500 AADT), Ft Lauderdale's main east-west thoroughfare

Surrounded by unique shopping and entertainment destinations such as Las Olas Blvd, Flagler Village, Riverwalk, and the Galleria at Ft Lauderdale attracting locals and tourists alike