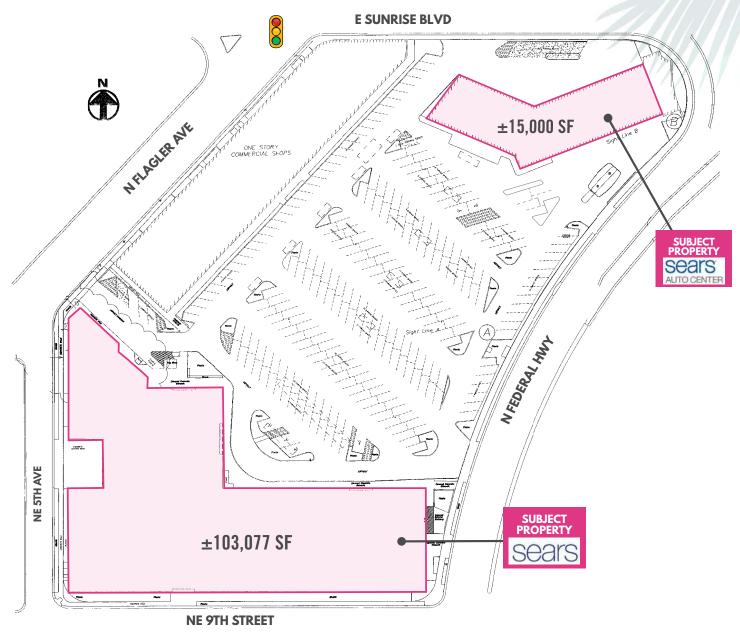

# Sears | Ft Lauderdale / Flagler Village

901 North Federal Highway, Ft Lauderdale, FL 33304

| Parcel ID             | 50-42-03-12-0010                         |
|-----------------------|------------------------------------------|
| Retail Submarket      | Downtown Ft Lauderdale / Flagler Village |
| Sears Dept Store GLA  | ± 103,077 SF                             |
| Sears Auto Center GLA | ± 15,000 SF                              |

| Zoning               | RAC-UV  |
|----------------------|---------|
| Number of Floors     | Two (2) |
| Total Parking Spaces | 411     |
| Year Built           | 1956    |