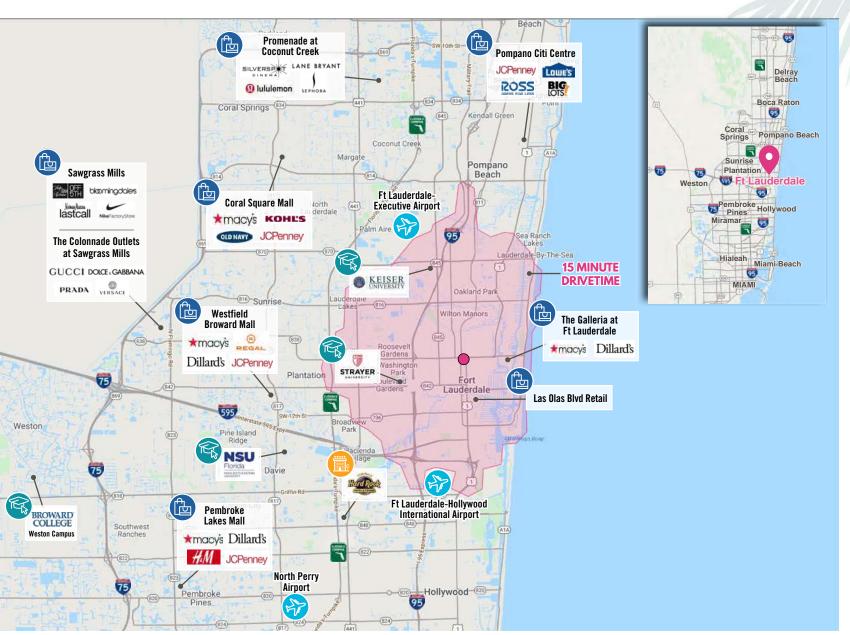

Flagler Village and Downtown Ft Lauderdale has transformed into a true live, work and play community thriving with new development that includes over 750 hotel rooms, 10,000 residential units, 500,000 SF retail, and 1M SF of office either approved or under construction

Surrounded by unique shopping and entertainment destinations such as Las Olas Blvd, Flagler Village, Riverwalk, and the Galleria at Ft Lauderdale attracting locals and tourists alike