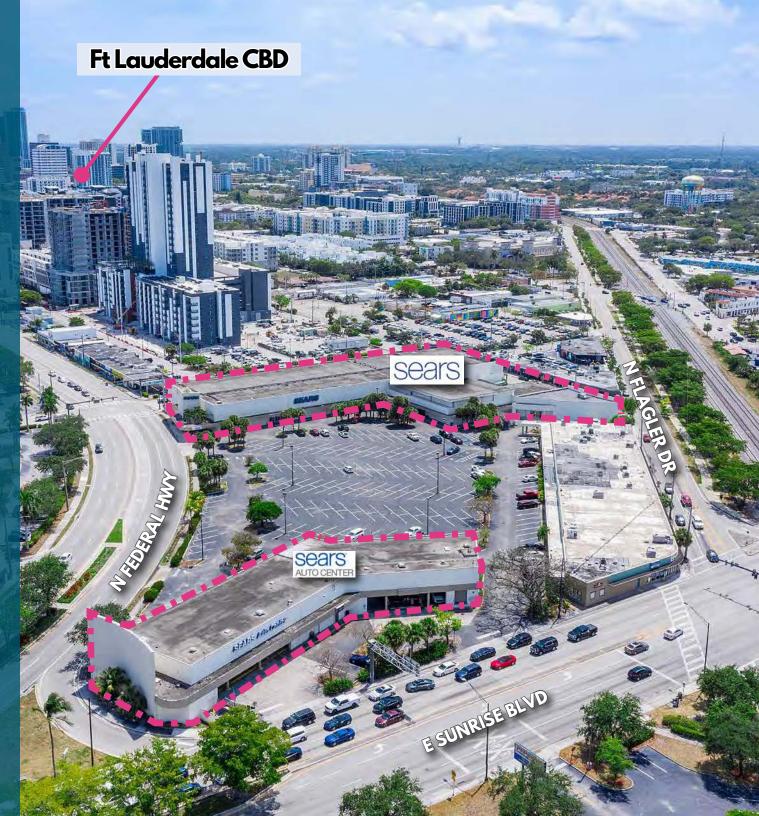

# FOR LEASE

**Existing Sears Dept Store** and Auto Center

Located in

DOWNTOWN FT LAUDERDALE (FLAGLER VILLAGE)

901 North Federal Hwy Ft Lauderdale, FL 33304

# **HIGHLIGHTS**

Sears 2-level department store and stand alone auto center available for lease. \*Tenant is currently open and operating, please DO NOT DISTURB

**Located** near the heavily trafficked, signalized intersection of E Sunrise Blvd (56,000 AADT) and N Federal Hwy (39,500 AADT), Ft Lauderdale's main east-west thoroughfare

Surrounded by unique shopping and entertainment destinations such as Las Olas Blvd, Flagler Village, Riverwalk, and the Galleria at Ft Lauderdale attracting locals and tourists alike