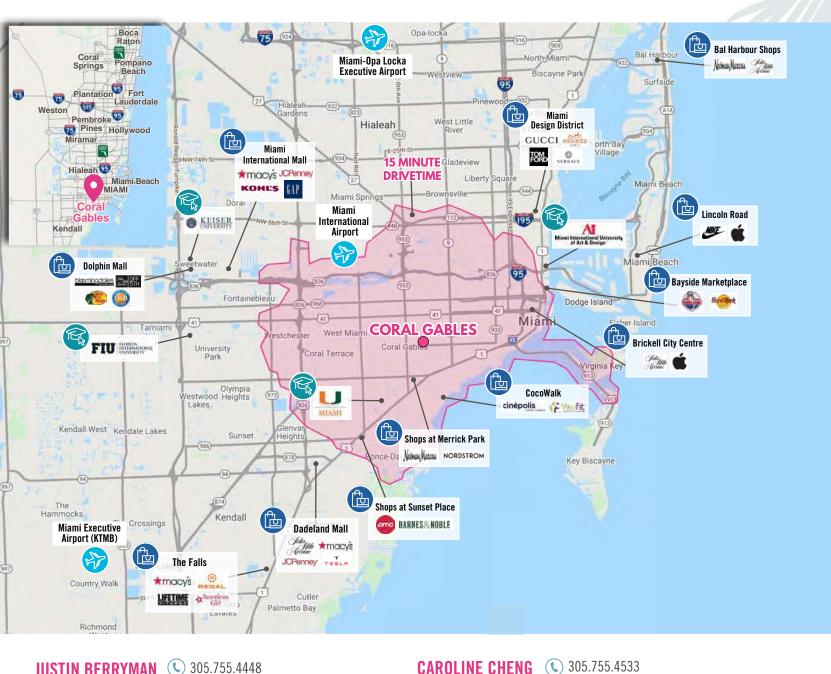

**Coral Gables** is home to the University of Miami, ranked as the 2nd best college in Florida (18K students), 150+ multi-national corporations (11M SF office), and numerous local and international retailers and restaurants (2M SF retail) attracting over 3 million tourists annually