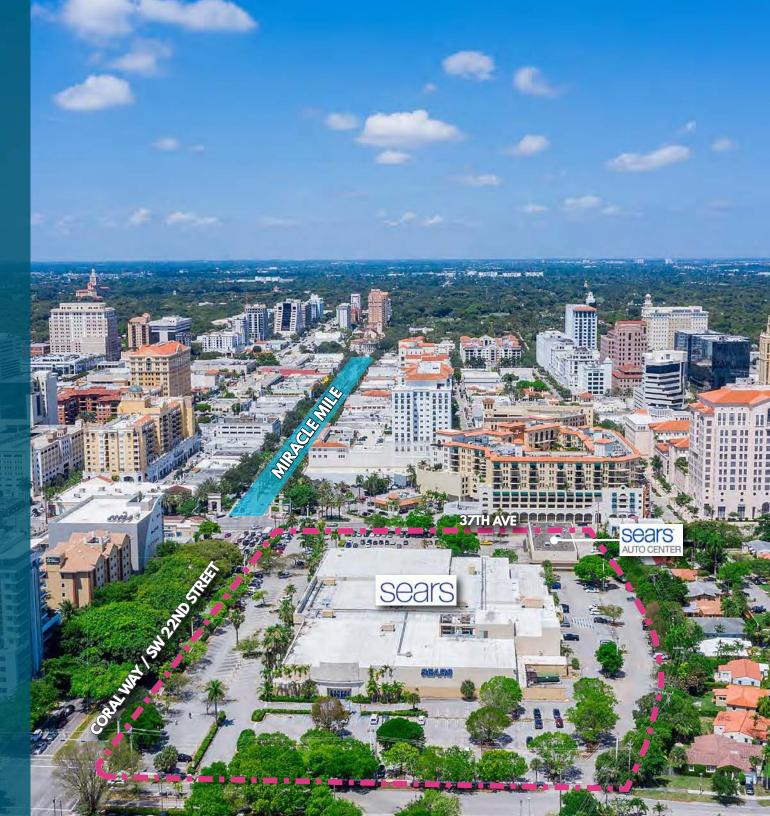

### HIGHLIGHTS

Sears stand-alone department store building and auto center available for lease. \*Tenant is currently open and operating, please DO NOT DISTURB

**Located at** the signalized intersection of Coral Way/SW 22nd St (36,000 AADT) and 37th Avenue (27,500 AADT) at the eastern entrance of Coral Gable's Miracle Mile

## FOR LEASE Sears | Coral Gables / Miami

3655 SW 22nd Street, Miami, FL 33145

| Parcel ID             | 01-4109-012-0010       |
|-----------------------|------------------------|
| Sears Dept Store GLA  | ± 185,000 SF           |
| Sears Auto Center GLA | ± 12,000 SF            |
| Land Area             | ± 9.71 AC - 423,027 SF |