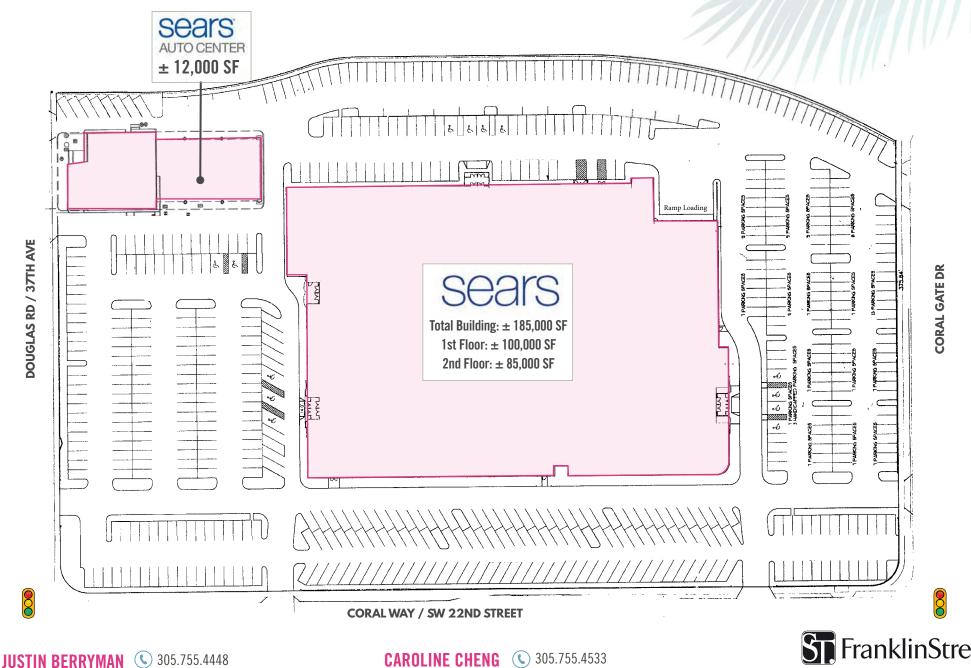

## FOR LEASE Sears | Coral Gables / Miami

3655 SW 22nd Street, Miami, FL 33145

| Parcel ID             | 01-4109-012-0010       |
|-----------------------|------------------------|
| Sears Dept Store GLA  | ± 185,000 SF           |
| Sears Auto Center GLA | ± 12,000 SF            |
| Land Area             | ± 9.71 AC - 423,027 SF |

| Retail Submarket     | Coral Gables - Miami   |
|----------------------|------------------------|
| Zoning               | T5-0 Urban Center Zone |
| Number of Floors     | Two (2)                |
| Total Parking Spaces | 627                    |

## **SITE PLAN**

DIRECTOR Justin.Berryman@FranklinSt.com

Caroline.Cheng@FranklinSt.com