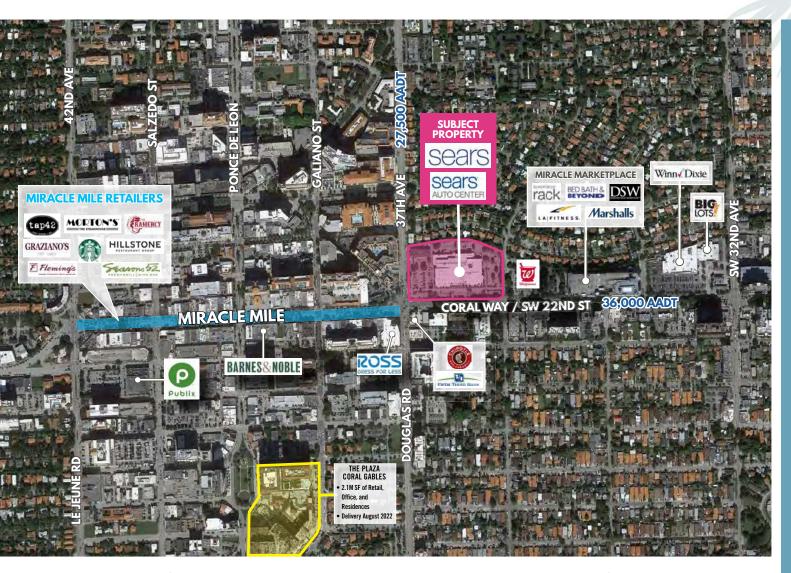

### HIGHLIGHTS

Sears stand-alone department store building and auto center available for lease. \*Tenant is currently open and operating, please DO NOT DISTURB

**Located at** the signalized intersection of Coral Way/SW 22nd St (36,000 AADT) and 37th Avenue (27,500 AADT) at the eastern entrance of Coral Gable's Miracle Mile

**Downtown Coral Gables** offers a unique shopping and entertainment destination in a lushly landscaped environment of tree-lined streets including Miracle Mile, Giralda Plaza, and Shops at Merrick Park