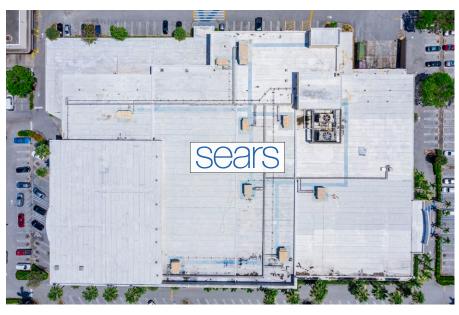

#### **EXISTING SEARS DEPT STORE**

Two (2)

**SEARS DEPT STORE GLA/Acreage** 

±185,000 SF

**SEARS AUTO CENTER GLA/Acreage** 

±12,000 SF

**TOTAL PARKING SPACES** 

627 spaces

**RETAIL SUBMARKET** 