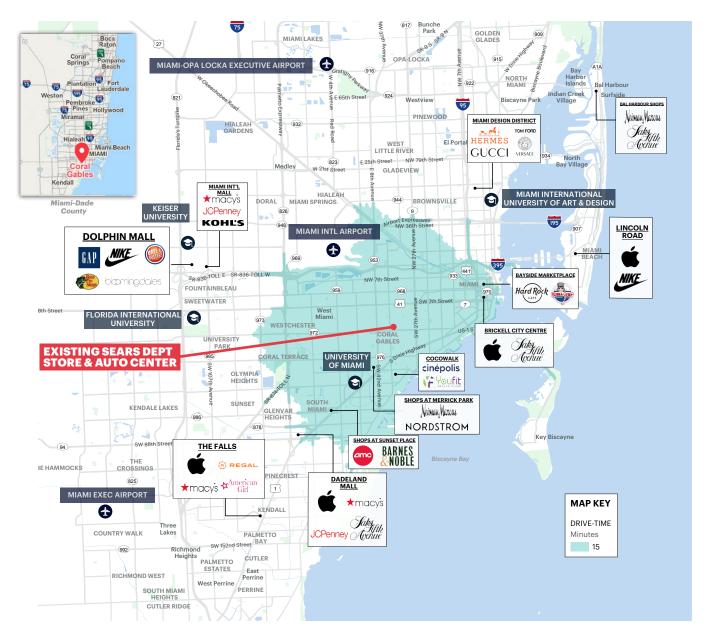

#### **HIGHLIGHTS**

- Located at the signalized intersection of Coral Way/SW 22nd St (37,000 VPD) and 37th Ave (24,500 VPD) at the eastern entrance of Coral Gable's Miracle Mile
- Downtown Coral Gables offers a unique shopping and entertainment destination in a lushly landscaped environment of tree-lined streets including Miracle Mile, Giralda Plaza, and Shops at Merrick Park
- Coral Gables is home to the University of Miami, ranked as the 2nd best college in Florida (18K students), 150+ multi-national corporations (11M SF office), and numerous local and international retailers and restaurants (2M SF retail) attracting over 3 million tourists annually