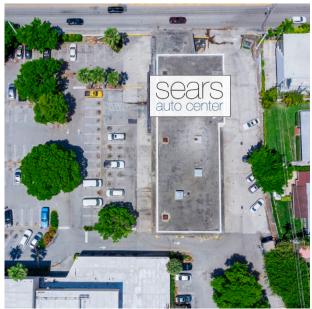

#### **EXISTING SEARS AUTO CENTER**

Two (2)

**SEARS DEPT STORE GLA/Acreage** 

±185,000 SF

**SEARS AUTO CENTER GLA/Acreage** 

±12,000 SF

**TOTAL PARKING SPACES** 

627 spaces

**RETAIL SUBMARKET** 