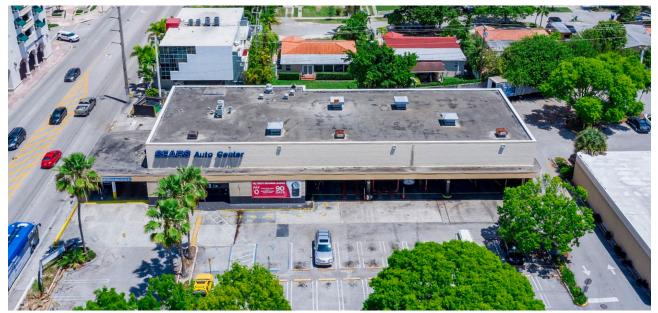

#### **EXISTING SEARS AUTO CENTER**

Two (2)

**SEARS DEPT STORE GLA/Acreage** 

±185,000 SF

**SEARS AUTO CENTER GLA/Acreage** 

±12,000 SF

**TOTAL PARKING SPACES** 

627 spaces

**RETAIL SUBMARKET** 