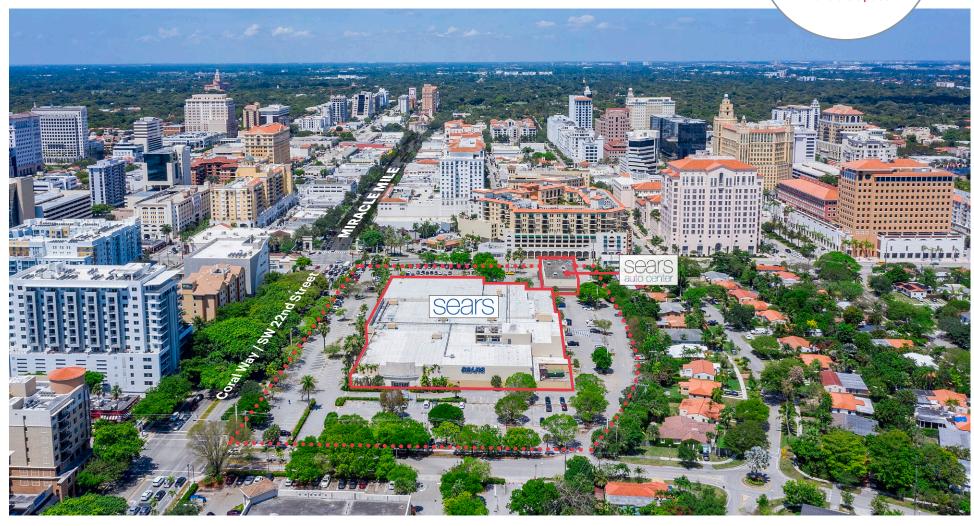

# **3655 SW 22ND ST**

Existing Sears Dept Store and Auto Center - Please Do Not Disturb

## **LOCATED IN CORAL GABLES**

MIAMI | FL | 33145

185,000± SF & 12,000± SF

**Available Space** 

1221 Brickell Ave

Miami, FL 33131

Suite 900

#### **HIGHLIGHTS**

- Located at the signalized intersection of Coral Way/SW 22nd St (37,000 VPD) and 37th Ave (24,500 VPD) at the eastern entrance of Coral Gable's Miracle Mile
- Downtown Coral Gables offers a unique shopping and entertainment destination in a lushly landscaped environment of tree-lined streets including Miracle Mile, Giralda Plaza, and Shops at Merrick Park
- Coral Gables is home to the University of Miami, ranked as the 2nd best college in Florida (18K students), 150+ multi-national corporations (11M SF office), and numerous local and international retailers and restaurants (2M SF retail) attracting over 3 million tourists annually