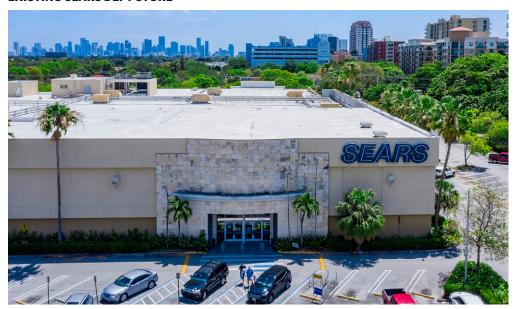

OTAL BUSINESSES** 

6.879

**TOTAL EMPLOYEES** 

40.360

**DAYTIME POPULATION** 

60,205

**AVERAGE** 

**HOUSEHOLD INCOME** 

\$83,439

### **3 MILE RADIUS**

**POPULATION** 

256.734

**HOUSEHOLDS** 

96,468

**MEDIAN AGE** 

51.8

**COLLEGE GRADUATES** 

(Bachelor's +)

38,173 - 20%

**TOTAL BUSINESSES** 

19,045

**TOTAL EMPLOYEES** 

131,337

**DAYTIME POPULATION** 

267,163

**AVERAGE** 

HOUSEHOLD INCOME

40000

\$83,361

## **5 MILE RADIUS**

**POPULATION** 

522,961

**HOUSEHOLDS** 

203,311

**MEDIAN AGE** 

55.6

**COLLEGE GRADUATES** 

(Bachelor's +)

79,250 - 21%

**TOTAL BUSINESSES** 

48,149

**TOTAL EMPLOYEES** 

352,546

**DAYTIME POPULATION** 

630,060

**AVERAGE** 

.....

HOUSEHOLD INCOME

\$83,721

\*2021 estimates



## **PHOTOS**

#### **EXISTING SEARS DEPT STORE**





#### **EXISTING SEARS AUTO CENTER**