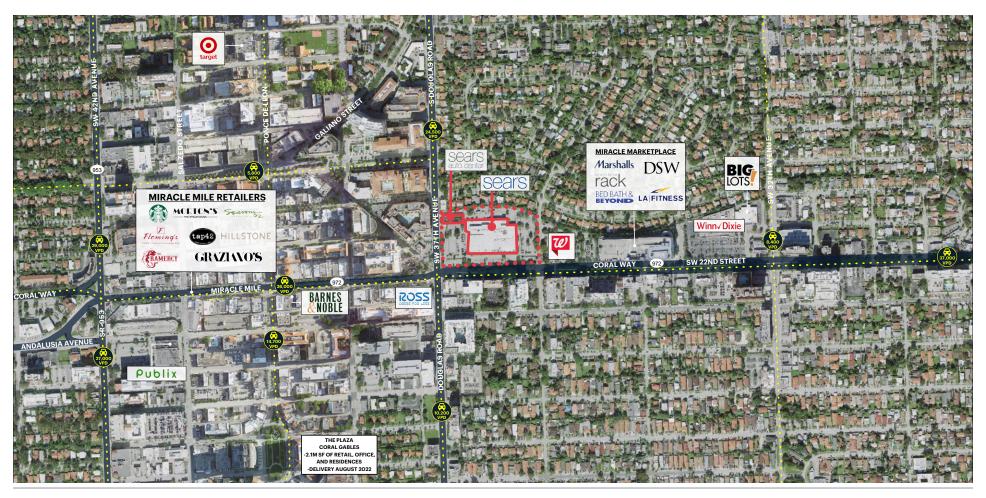

#### **HIGHLIGHTS**

- Located at the signalized intersection of Coral Way/SW 22nd St (37,000 VPD) and 37th Ave (24,500 VPD) at the eastern entrance of Coral Gable's Miracle Mile
- Downtown Coral Gables offers a unique shopping and entertainment destination in a lushly landscaped environment of tree-lined streets including Miracle Mile, Giralda Plaza, and Shops at Merrick Park
- Coral Gables is home to the University of Miami, ranked as the 2nd best college in Florida (18K students), 150+ multi-national corporations (11M SF office), and numerous local and international retailers and restaurants (2M SF retail) attracting over 3 million tourists annually