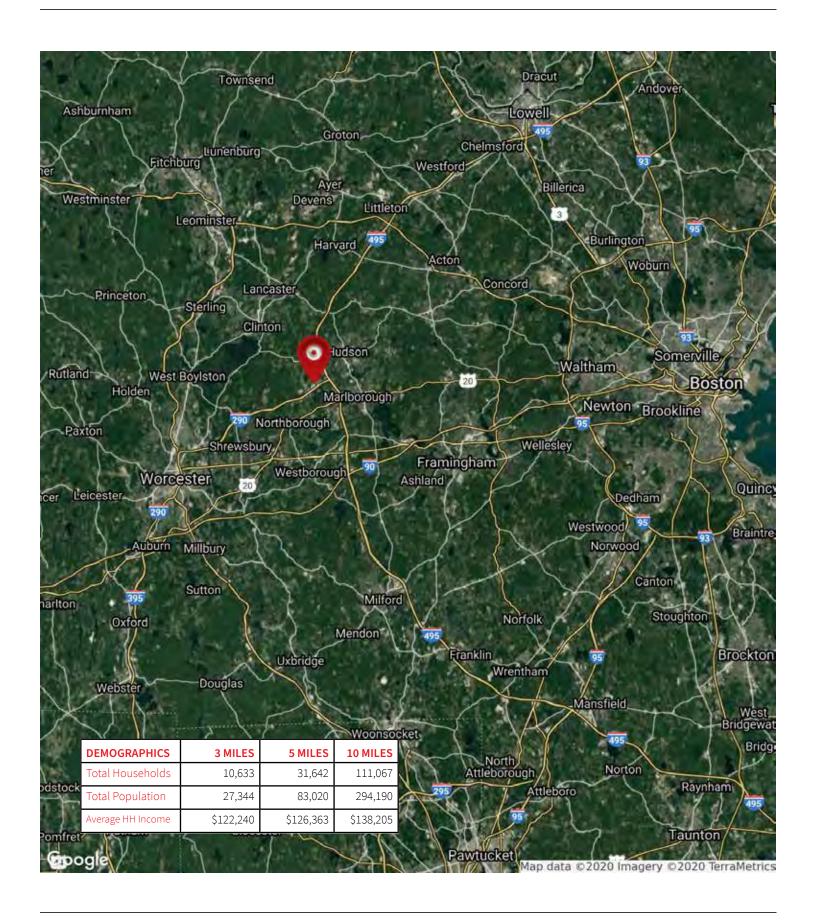

## **Property Highlights**

- Excellent regional location at the intersection of I-495 and I-290
- Large parcel in flexible zoning enables industrial backfill
- I-495 corridor is an established office and industrial market