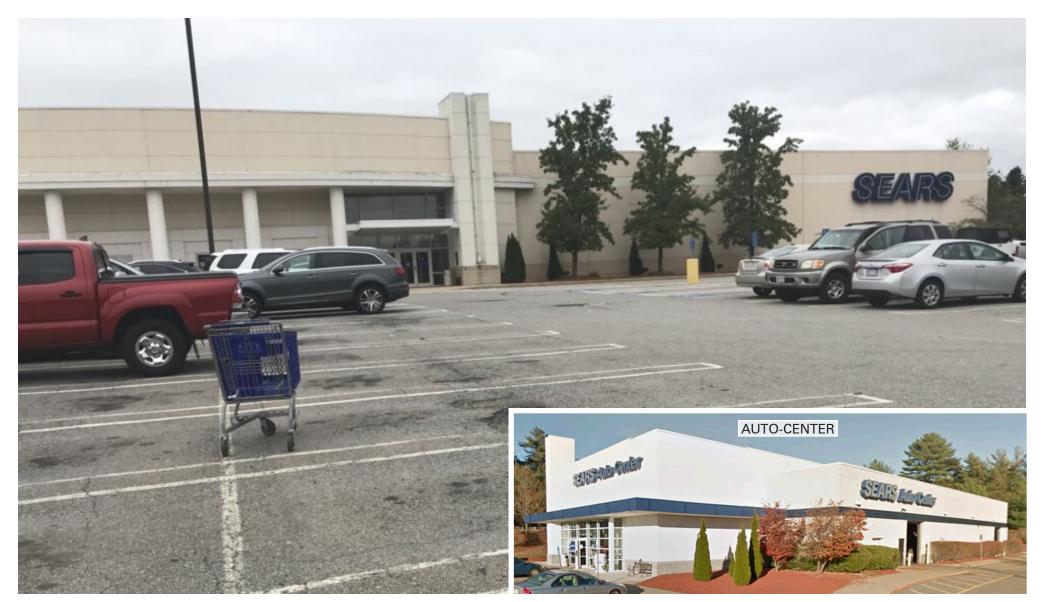

#### **PROJECT HIGHLIGHTS**

- ± 163,292 (2-Level) SF Anchor opportunity at the Solomon Pond Mall
- ± 15,320 SF Auto center
- Co-anchored by JC Penney and Macy's
- Ample parking
- Parcel size: 10.1 acres
- Zoned Limited Industrial

#### **±163,492 SF BUILDING 2-LEVEL ±15,320 SF AUTO-CENTER** 10.1 ACRE SITE ANCHOR OPPORTUNITY

© ATLANTIC RETAIL 2021 The information above has been obtained from sources believed reliable. While we do not doubt its accuracy, we have not verified it and make no guarantee, warranty or representation about i