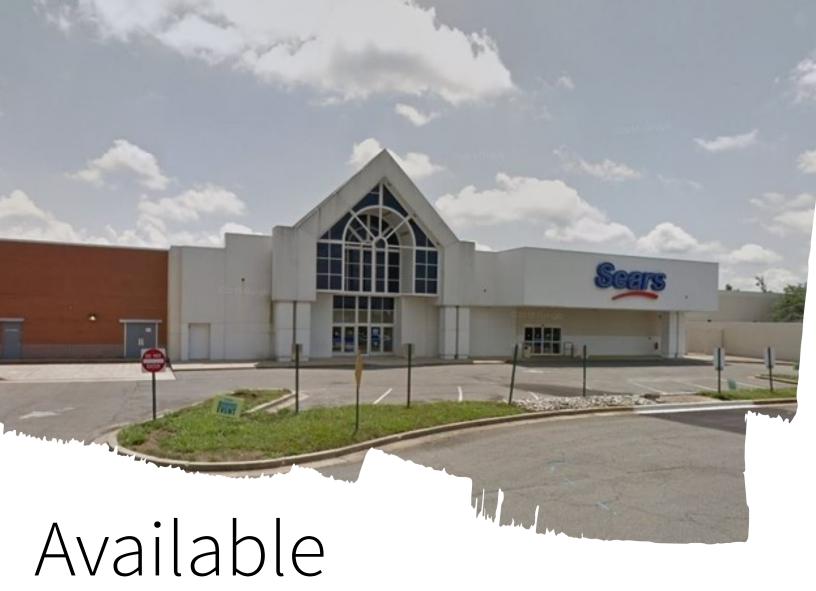

# **Property Highlights**

- Great opportunity for a redevelopment due to In-Place PUD Zoning
- · St Charles Town Center attracts 3M visitors per year, located in the fast growing sub market of Washington DC that is in close proximity to Joint Base Andrews
- · Best-in-class market co-tenants including Costco, Target, Home Depot, Sam's Club, Safeway, TJ Maxx, HomeGoods

## **Key Retailers**















## **Sears**

11170 Mall Cir Waldorf, MD 20603

#### **Jeff Bach**

443.931.3354

jeff.bach@am.jll.com

MD #325021

#### **Ana Henrich**

443.451.2619

ana.henrich@am.jll.com

MD #674709

### Joe Botzler

443.452.1510

joe.botzler@am.jll.com

MD #645569





| Area Profile             | 1 Mile    | 3 Mile    | 5 Mile    | 10 Mile   |
|--------------------------|-----------|-----------|--