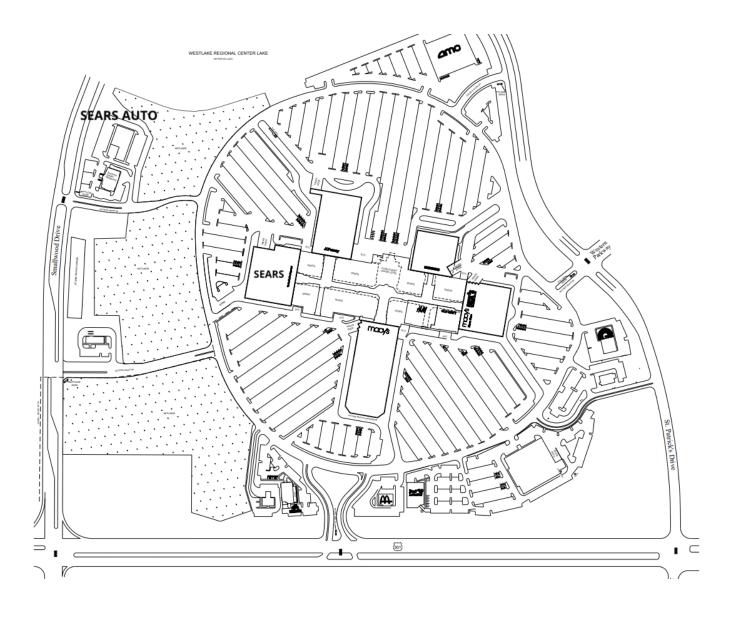

- · Best-in-class market co-tenants including Costco, Target, Home Depot, Sam's Club, Safeway, TJ Maxx, HomeGoods

## **Key Retailers**















## **Sears**

11170 Mall Cir Waldorf, MD 20603

#### **Jeff Bach**

443.931.3354

jeff.bach@am.jll.com

MD #325021

#### **Ana Henrich**

443.451.2619

ana.henrich@am.jll.com

MD #674709

### Joe Botzler

443.452.1510

joe.botzler@am.jll.com

MD #645569





| Area Profile             | 1 Mile    | 3 Mile    | 5 Mile    | 10 Mile   |
|--------------------------|-----------|-----------|-----------|-----------|
| Population               | 10,460    | 69,572    | 91,162    | 195,570   |
| Households               | 3,761     | 24,626    | 32,107    | 67,978    |
| Average Household Income | \$104,601 | \$113,115 | \$121,962 | \$138,117 |