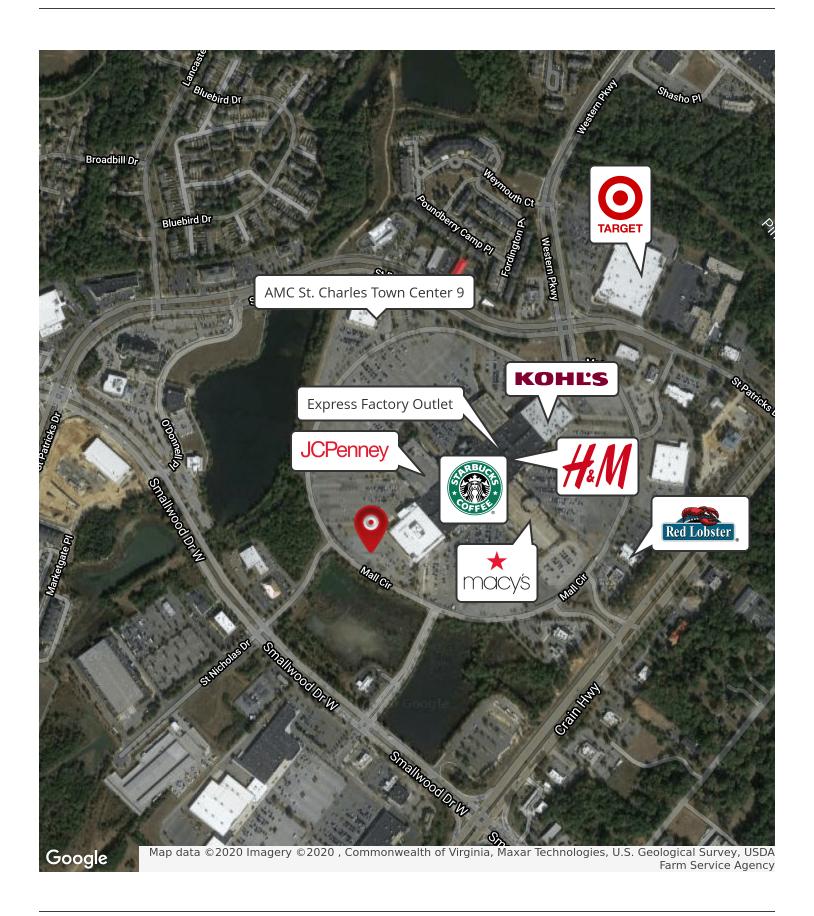

## **Key Retailers**

# **Property Highlights**

- Great opportunity for a redevelopment due to In-Place PUD Zoning
- · St Charles Town Center attracts 3M visitors per year, located in the fast growing sub market of Washington DC that is in close proximity to Joint Base Andrews
- · Best-in-class market co-tenants including Costco, Target, Home Depot, Sam's Club, Safeway, TJ Maxx, HomeGoods