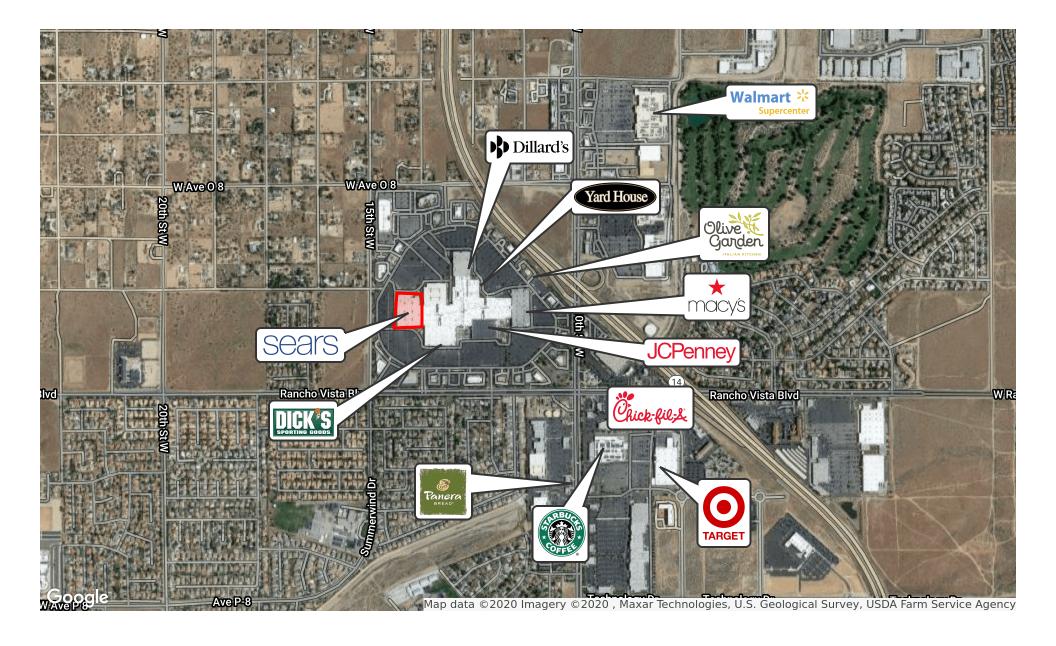

## **Property Description**

Fee ownership of 132,000+ SF located at the Antelope Valley Mall, the most visited shopping center within a 30-mile radius. Superior visibility and access from the CA-14.

## Palmdale - Sears

1345 W Avenue P Palmdale, CA 93551