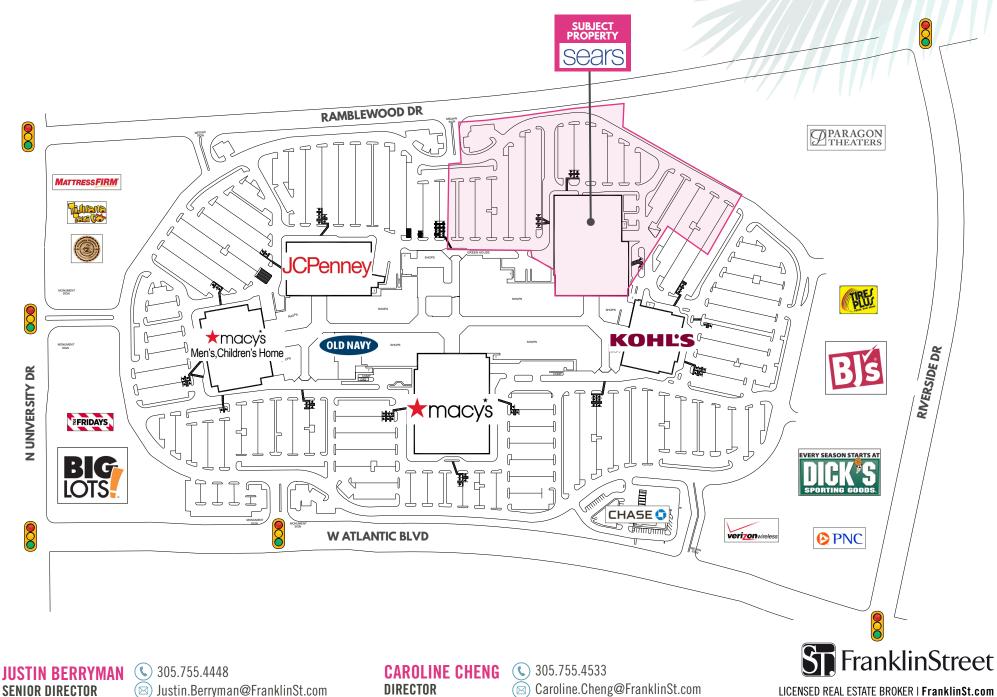

### MALL SITE PLAN

9565 W Atlantic Blvd., Coral Springs, FL 33071

**SEARS PARCEL SURVEY** 