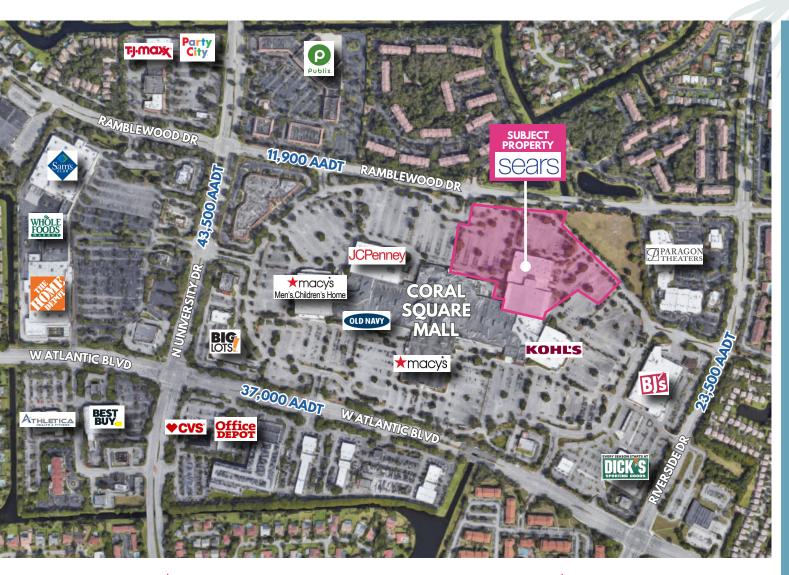

#### **HIGHLIGHTS**

**Coral Square Mall** sees approximately 751K customers annually

**Nearby communities include** Parkland, Coconut Creek, Margate, Tamarac and North Lauderdale

**Located at** the heavily trafficked, signalized intersection of W Atlantic Blvd (37,000 AADT) and N University Drive (43,500 AADT)

**Redevelopment Opportunity** options include Retail and Multifamily to unlock land value's highest and best use