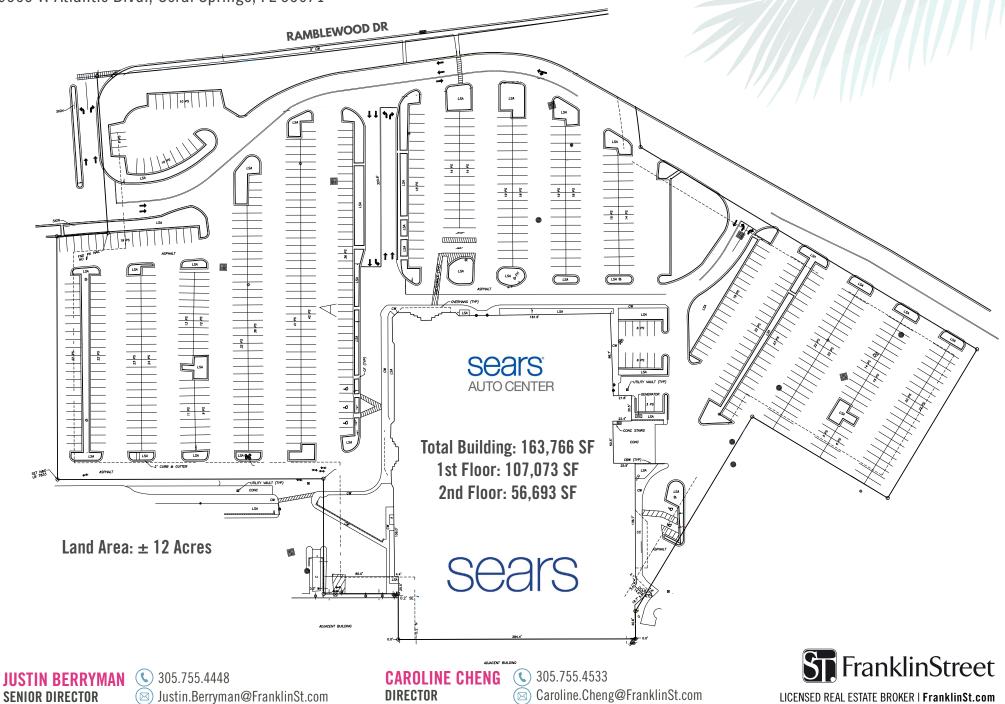

**DIRECTOR** 305.755.4533 Caroline.Cheng@FranklinSt.com

9565 W Atlantic Blvd., Coral Springs, FL 33071

| Parcel ID        | 4841-27-03-6265            |
|------------------|----------------------------|
| Retail Submarket | NW Broward - Coral Springs |
| GLA              | ± 163,766 SF               |
| Land Area        | ± 12 AC - 522,730 SF       |
| Year Built       | 1989                       |

| Zoning                | B-3 General Business |
|-----------------------|----------------------|
| Number of Floors      | Two (2)              |
| Building Height       | $\pm$ 40 Feet        |
| Total Parking Spaces  | 756 spaces           |
| <b>REA Expiration</b> | 10/3/2024            |

### MALL SITE PLAN

9565 W Atlantic Blvd., Coral Springs, FL 33071

**SEARS PARCEL SURVEY** 