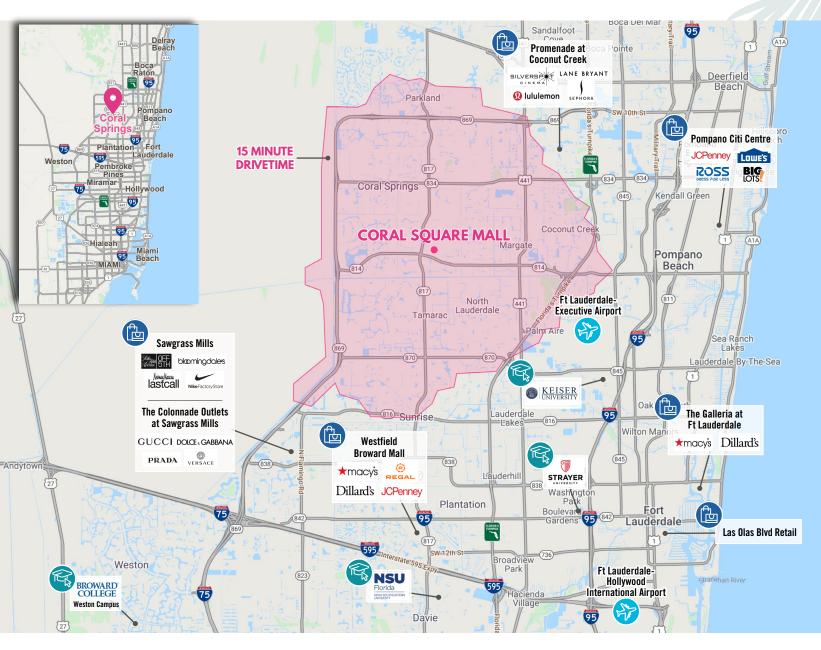

#### **2020 DEMOGRAPHICS**

|                                                                              | POPULATION        |                             |  |
|------------------------------------------------------------------------------|-------------------|-----------------------------|--|
|                                                                              | 1 Mile            | 17,374                      |  |
| Ê                                                                            | 3 Mile            | 189,726                     |  |
|                                                                              | 5 Mile            | 388,957                     |  |
|                                                                              |                   |                             |  |
|                                                                              |                   |                             |  |
|                                                                              | DAYTIME           | POPULATION                  |  |
|                                                                              | DAYTIME<br>1 Mile | <b>POPULATION</b><br>17,935 |  |
| ,<br>,<br>,<br>,<br>,<br>,<br>,<br>,<br>,<br>,<br>,<br>,<br>,<br>,<br>,<br>, |                   |                             |  |
|                                                                              | 1 Mile            | 17,935                      |  |

| HOUSEHOLDS |  |  |
|------------|--|--|
| 6,083      |  |  |
| 69,891     |  |  |
| 149,906    |  |  |
|            |  |  |

| _         | AVG HH INCOME |           |  |
|-----------|---------------|-----------|--|
| <b>\$</b> | 1 Mile        | \$100,349 |  |
|           | 3 Mile        | \$75,966  |  |
|           | 5 Mile        | \$78,598  |  |