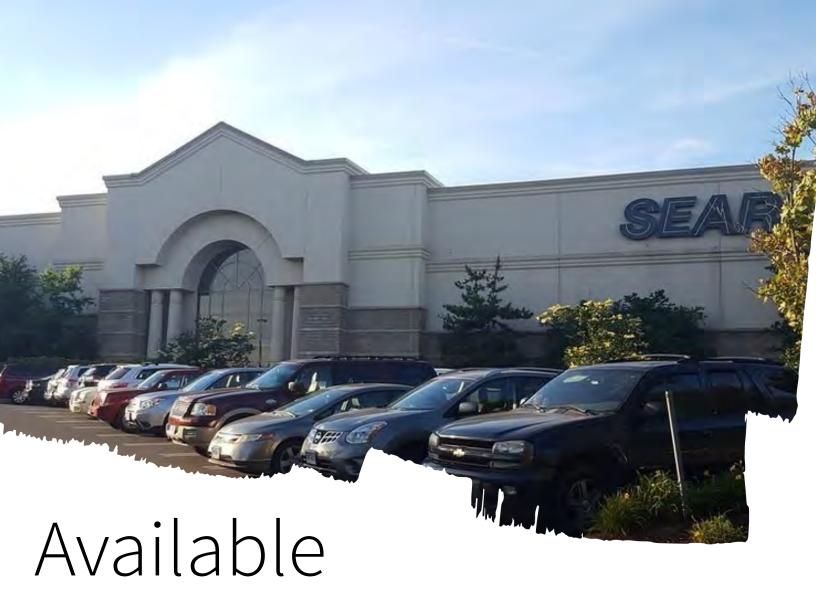

## **Property Description**

Located at the intersection of Interstate 691 and Route 71, the Meriden Sears box is situated mid-way between the major population centers of Hartford and New Haven. The Sears box is just over 100,000 square feet located on a 7.8 acre parcel in a flexible zoning district allowing retail and medical by right and industrial with special permit.