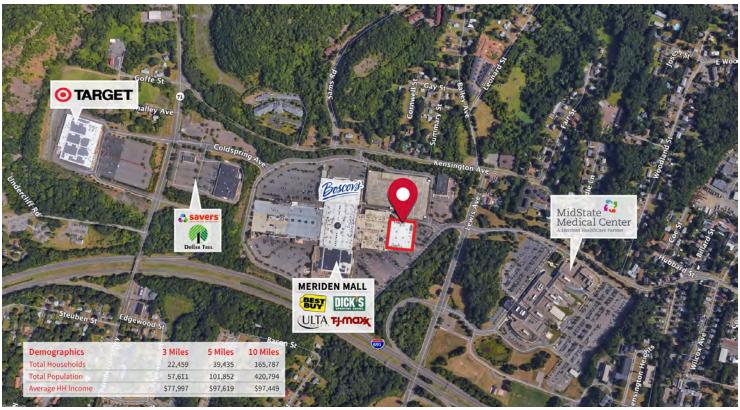

## **Property Highlights**

- Strong regional access via I-691
- Excellent parking
- Location proximate to Mid-State Medical Center may enable healthcare back-fill
- Flexible zoning district allowing retail and medical use by right and industrial via special permit

## **Property Description**

Located at the intersection of Interstate 691 and Route 71, the Meriden Sears box is situated mid-way between the major population centers of Hartford and New Haven. The Sears box is just over 100,000 square feet located on a 7.8 acre parcel in a flexible zoning district allowing retail and medical by right and industrial with special permit.