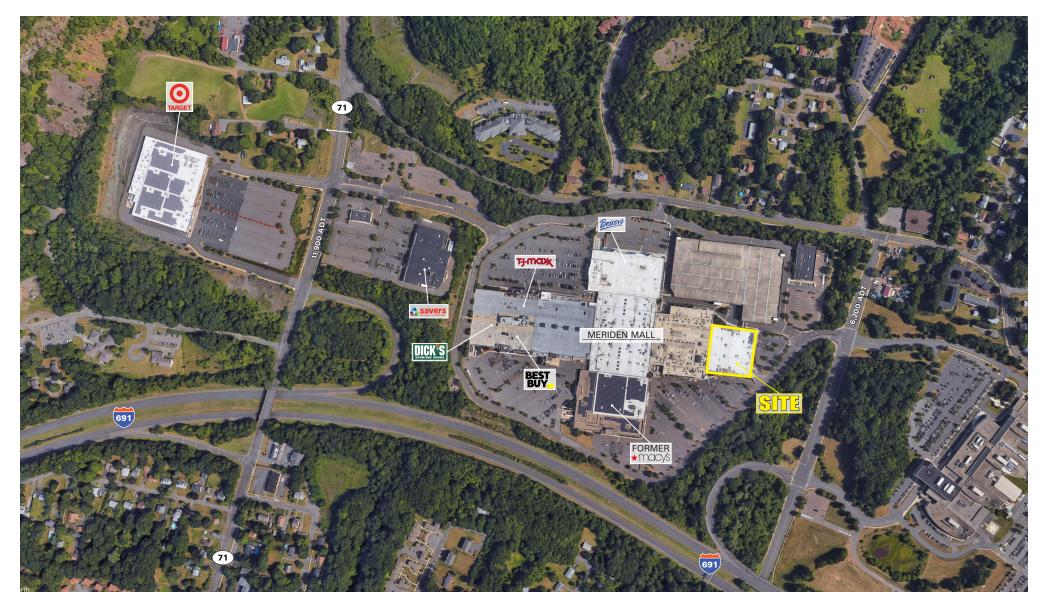

## **470 LEWIS AVENUE** MERIDEN MALL

### **PROJECT HIGHLIGHTS**

- ± 120,096 SF (2-Level) Anchor opportunity at the Meriden Mall directly off exits 5 and 6 on I-691 (37,000 ADT)
- Co-anchored by Boscov's, TJ Maxx, and Best Buy
- Ample parking
- Flexible zoning district to allow for quasi-retail use and industrial use via special permit
- Parcel size: 7.8 acres

### NEARBY RETAILERS