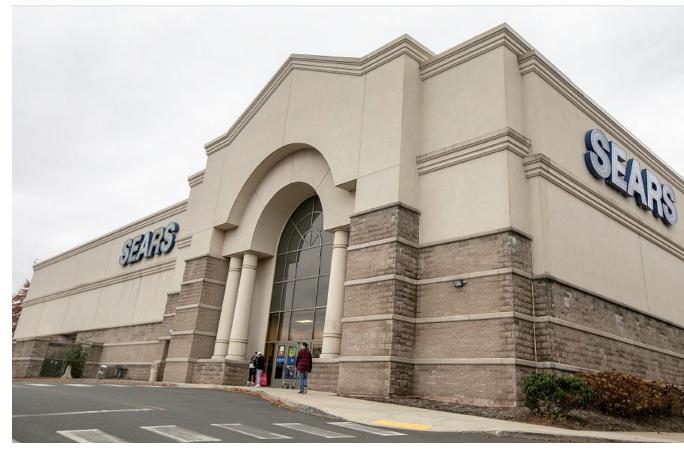

## **470 LEWIS AVENUE** MERIDEN MALL

### **PROJECT HIGHLIGHTS**

- ± 120,096 SF (2-Level) Anchor opportunity at the Meriden Mall directly off exits 5 and 6 on I-691 (37,000 ADT)
- Co-anchored by Boscov's, TJ Maxx, and Best Buy
- Ample parking
- Flexible zoning district to allow for quasi-retail use and industrial use via special permit
- Parcel size: 7.8 acres

#### **±120,096 SF BUILDING** (2-LEVEL) FOR SALE 7.8 ACRE SITE ANCHOR OPPORTUNITY

© ATLANTIC RETAIL 2021 The information above has been obtained from sources believed reliable. While we do not doubt its accuracy, we have not verified it and make no guarantee, warranty or representation about