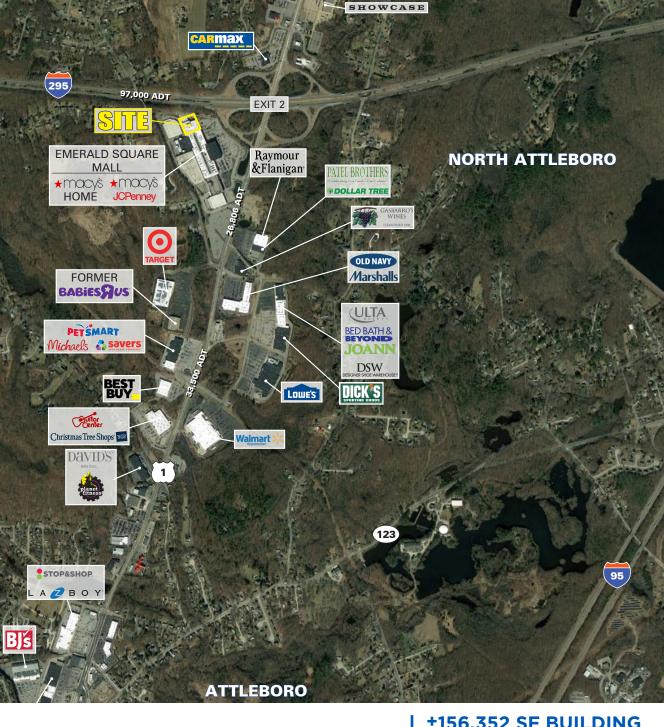

## **PROJECT HIGHLIGHTS**

- ± 156,352 SF (2-Level) Anchor opportunity at the Emerald Square Mall
- Co-anchored by JC Penney and Macy's
- Ample parking
- Parcel size: 10.5 acres
- Located directly off exit 2 on I-295 (97,000 ADT)
- · Zoned Commercial

## **NEARBY RETAILERS**

BEN STARR

617.239.3643

bstarr@atlanticretail.com

ANDREW MURMES

617.369.5909

amurmes@atlanticretail.com sblack@atlanticretail.com

SCOTT BLACK