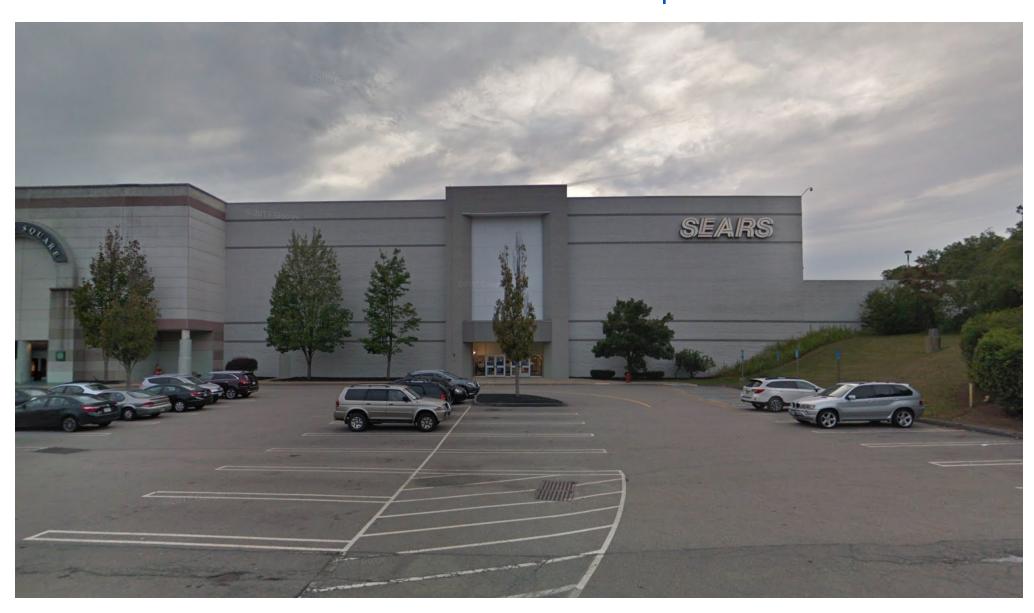

## **PROJECT HIGHLIGHTS**

- ± 156,352 SF (2-Level) Anchor opportunity at the Emerald Square Mall
- Co-anchored by JC Penney and Macy's
- Ample parking
- Parcel size: 10.5 acres
- Located directly off exit 2 on I-295 (97,000 ADT)
- · Zoned Commercial