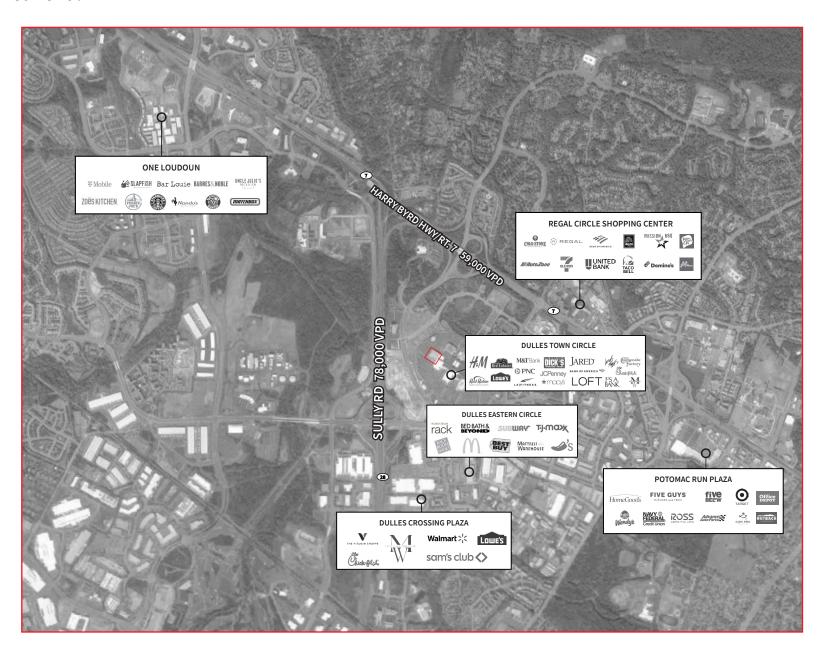

## 21000 Dulles Town Circle, Sterling, VA 20166

Market Aerial

#### Comments

- 146,825 sf open & operating Sears and Sears Auto Center
- 14 acres in Dulles Town Center, Loudoun County's only enclosed super-regional mall
- Strong daytime population with 78,000 VPD on Sully Road, 59,000 VPD on Harry Byrd Highway/Rt. 7, and 1,500 VPD on Dulles Center Road
- Excellent demographics, with over 214,000 people within 5 miles and average household incomes in excess of \$189K