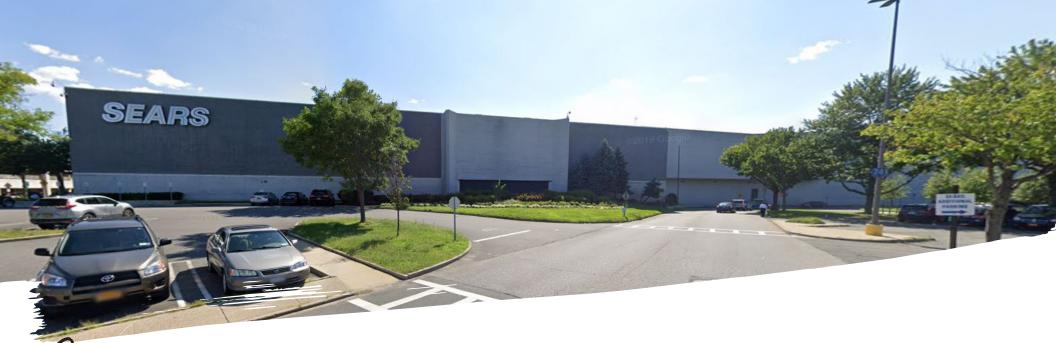

Sears

## 21000 Dulles Town Circle, Sterling, VA 20166

## Existing Sears Available

### Space

Sears (One Level): 146,825 sf

#### Comments

- 146,825 sf open & operating Sears and Sears Auto Center
- 14 acres in Dulles Town Center, Loudoun County's only enclosed super-regional mall
- Strong daytime population with 78,000 VPD on Sully Road, 59,000 VPD on Harry Byrd Highway/Rt. 7, and 1,500 VPD on Dulles Center Road
- Excellent demographics, with over 214,000 people within 5 miles and average household incomes in excess of \$189K