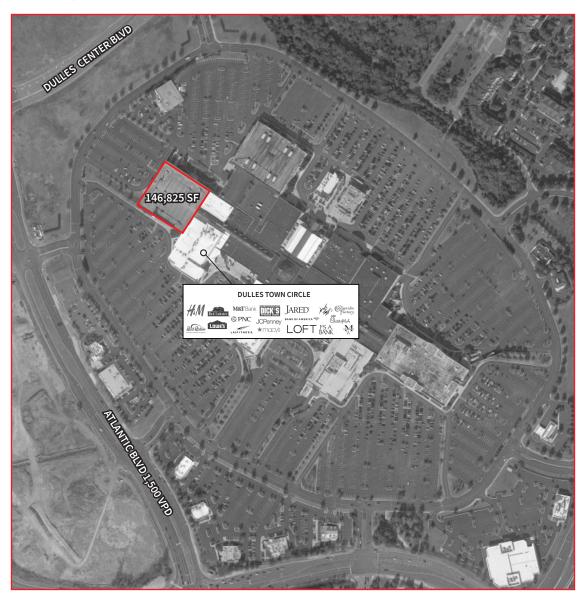

## 21000 Dulles Town Circle, Sterling, VA 20166

Site Map

### Space

Sears (One Level): 146,825 sf

#### Comments

- 146,825 sf open & operating Sears and Sears Auto Center
- 14 acres in Dulles Town Center, Loudoun County's only enclosed super-regional mall
- Strong daytime population with 78,000 VPD on Sully Road, 59,000 VPD on Harry Byrd Highway/Rt. 7, and 1,500 VPD on Dulles Center Road
- Excellent demographics, with over 214,000 people within 5 miles and average household incomes in excess of \$189K