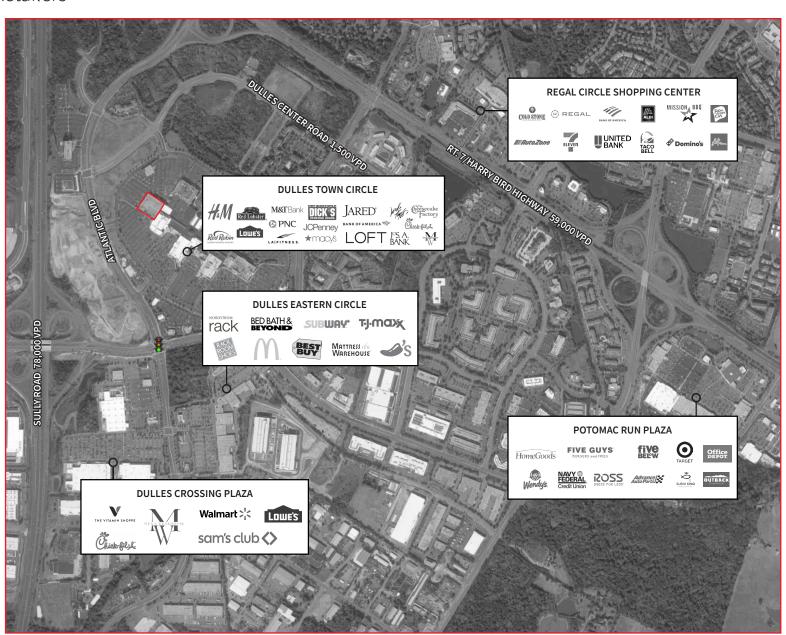

## 21000 Dulles Town Circle, Sterling, VA 20166

Area Retailers

#### Comments

- 146,825 sf open & operating Sears and Sears Auto Center
- 14 acres in Dulles Town Center, Loudoun County's only enclosed super-regional mall
- Strong daytime population with 78,000 VPD on Sully Road, 59,000 VPD on Harry Byrd Highway/Rt. 7, and 1,500 VPD on Dulles Center Road
- Excellent demographics, with over 214,000 people within 5 miles and average household incomes in excess of \$189K