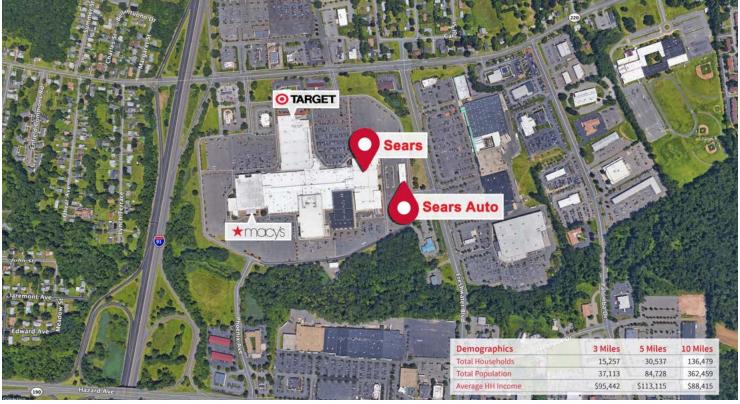

## **Property Highlights**

- · Strong highway access and regional drawing power
- Sears rent is significantly below market
- Target is a strong co-anchor
- Exceptionally strong industrial market which may enable a change of use

## **Property Description**

JLL is pleased to offer for sale the leasehold interest in the Sears box and auto center in Enfield, Connecticut. Enfield is the largest and strongest regional retail market in northern Connecticut and has become a major industrial hub given its location between Hartford, Connecticut and Springfield, Massachusetts.

## **Key Retailers**