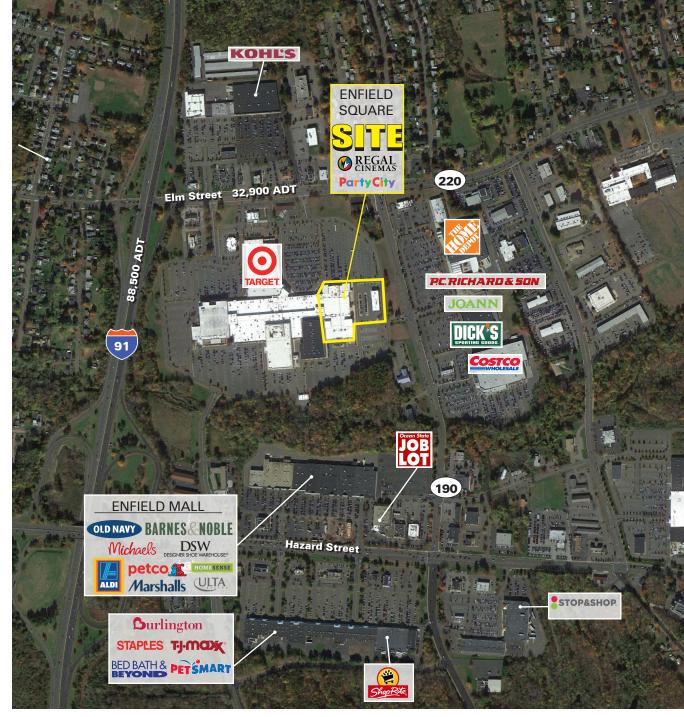

com sblack@atlanticretail.com zach.nitsche@am.jll.com chris.angelone@am.jll.com AUTO CENTER PAD

© ATLANTIC RETAIL 2021 The information above has been obtained from sources believed reliable. While we do not doubt its accuracy, we have not verified it and make no guarantee, warranty or representation about it.

#### **PROJECT HIGHLIGHTS**

- ± 124,552 SF (2-Level) Anchor opporunity at the Enfield Mall directly off I-91 (88,500 ADT) off Exit 48
- Co-anchored by Target
- Located at a signalized intersection off Elm Street (32,900 ADT)
- Multiple access points off Elm Street and Freshwater Blvd.
- ± 10,050 SF Auto Center

#### DEMOGRAPHICS

 POPULATION

 3 MILE 35,516 | 5 MILE 82,355 | 7 MILE 167,323

MED HH INCOME
3 MILE \$80,144 | 5 MILE \$94,209 | 7 MILE \$81,118

#### NEARBY RETAILERS





# Atlantic () JLL

 BEN STARR
 ANDREW MURMES

 617.239.3643
 617.369.5909

 bstarr@atlanticretail.com
 amurmes@atlanticr

 ANDREW MURMES
 SCOTT BLACK

 617.369.5909
 617.369.5902

 amurmes@atlanticretail.com
 sblack@atlanticretail.com

ZACH NITSCHE 617.316.6460 zach.nitsche@am.jll.com CHRIS ANGELONE 617.316.6460 chris.angelone@am.jll.com

#### **±124,552 SF BUILDING** (2-LEVEL) & 10,050 SF ANCHOR OPPORTUNITY & AUTO CENTER PAD

0 ATLANTIC RETAIL 2021 The information above has been obtained from sources believed reliable. While we do not doubt its accuracy, we have not verified it and make no guarantee, warranty or representation about it