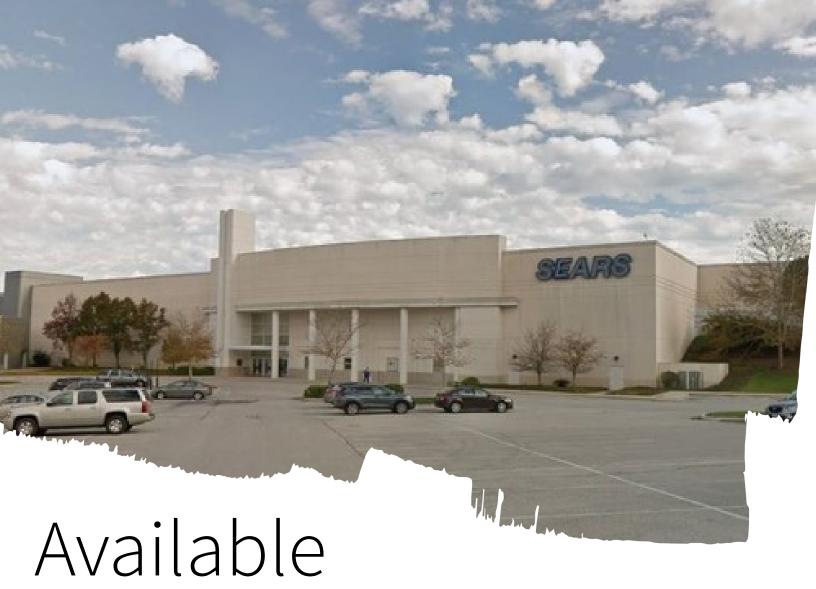

## **Property Highlights**

- Best location in the trade area just of Ritchie Hwy
- Ground lease control through 2096 and C-3 zoning supports variety of repositioning plans
- Close proximity to the national retailers located in the immediate trade area

## **7900 Governor Ritchie Hwy**

7900 Governor Ritchie Hwy Glen Burnie, MD 21061

**Jeff Bach** 

443.931.3354

jeff.bach@am.jll.com

MD #325021

Joe Botzler

443.452.1510