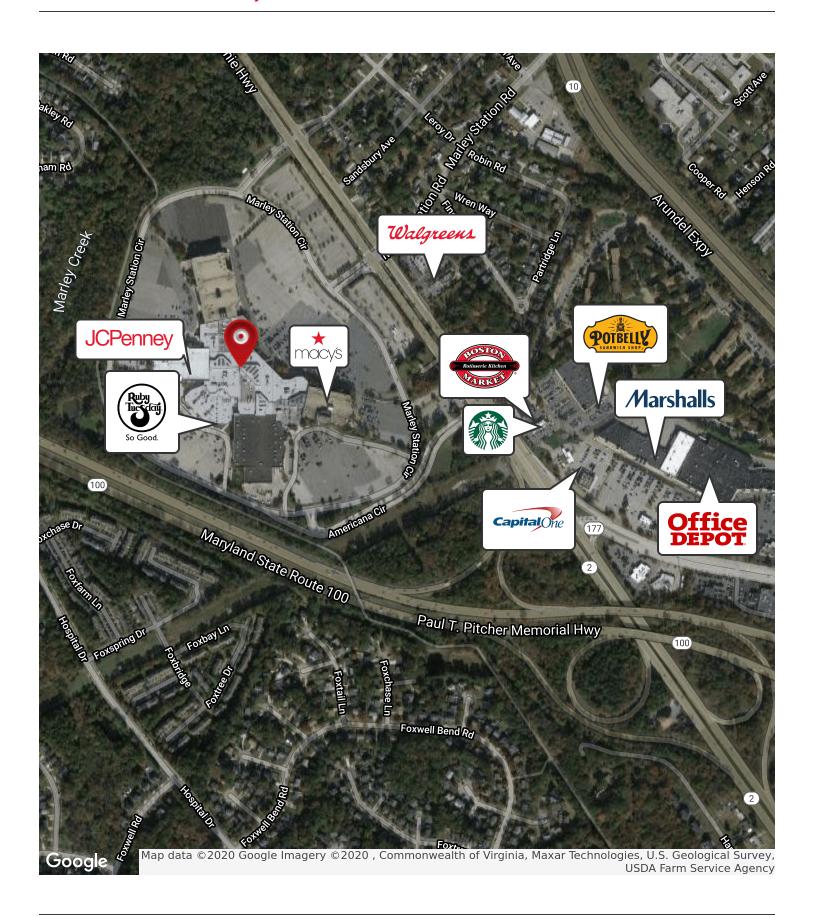

riety of repositioning plans
- Close proximity to the national retailers located in the immediate trade area

## **Key Retailers**









## **7900 Governor Ritchie Hwy**

7900 Governor Ritchie Hwy Glen Burnie, MD 21061

**Jeff Bach** 

443.931.3354

jeff.bach@am.jll.com

MD #325021

Joe Botzler

443.452.1510

joe.botzler@am.jll.com

MD #645569

**Ana Henrich** 

443.451.2619

ana.henrich@am.jll.com

MD #674709





| Demographics             | 1 Mile   | 3 Mile   | 5 Mile    | 10 Mile   |
|--------------------------|----------|----------|-----------|-----------|
| Population               | 10,645   | 88,988   | 183,451   | 766,393   |
| Households               | 4,108    | 35,005   | 69,057    | 275,452   |
| Average Household Income | \$88,865 | \$91,510 | \$107,208 | \$105,965 |