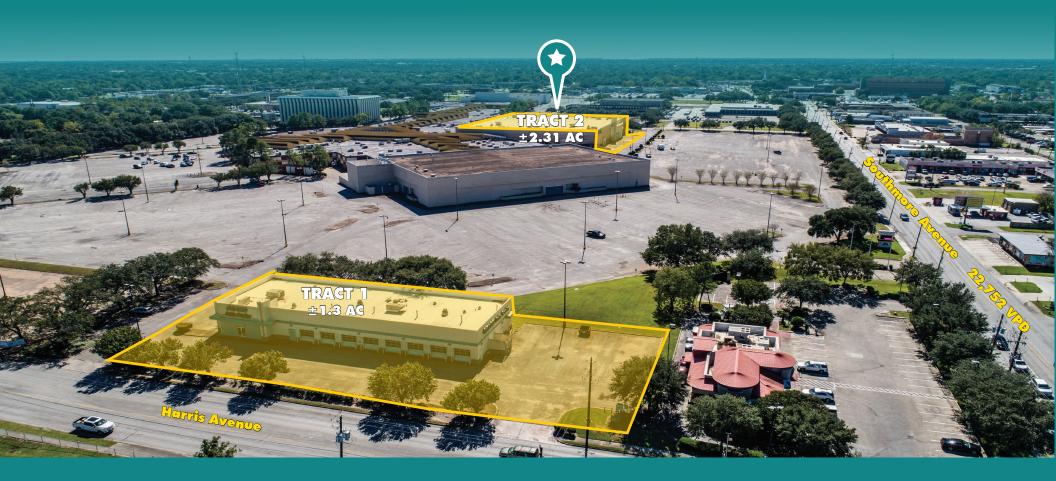

## **PROPERTY HIGHLIGHTS**

- For Sale, Lease or Joint Venture
- Building: ±173,692 SF (2-Level Retail)
- Tract 1: ±1.03 Acres (Auto Center)
- Tract 2: ±2.31 Acres

- Pricing: Call Broker
- Mall is being redeveloped as The Avenida at Pasadena
- Excellent visibility from Southmore Avenue with direct road access