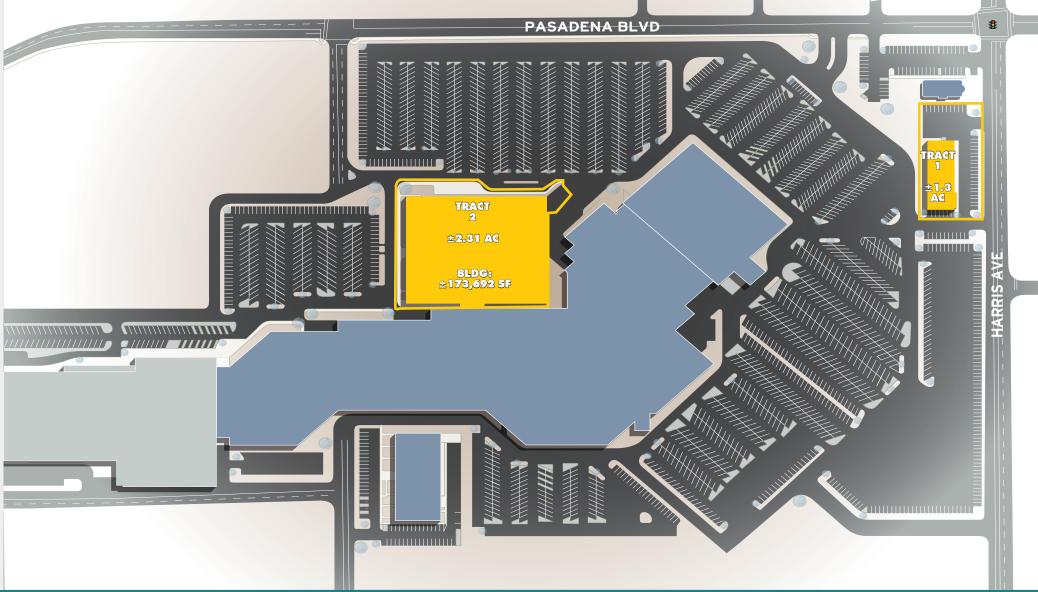

## **PROPERTY HIGHLIGHTS**

- For Sale, Lease or Joint Venture
- Building: ±173,692 SF (2-Level Retail)
- Tract 1: ±1.03 Acres (Auto Center)
- Tract 2: ±2.31 Acres

- Pricing: Call Broker
- Mall is being redeveloped as The Avenida at Pasadena
- Excellent visibility from Southmore Avenue with direct road access