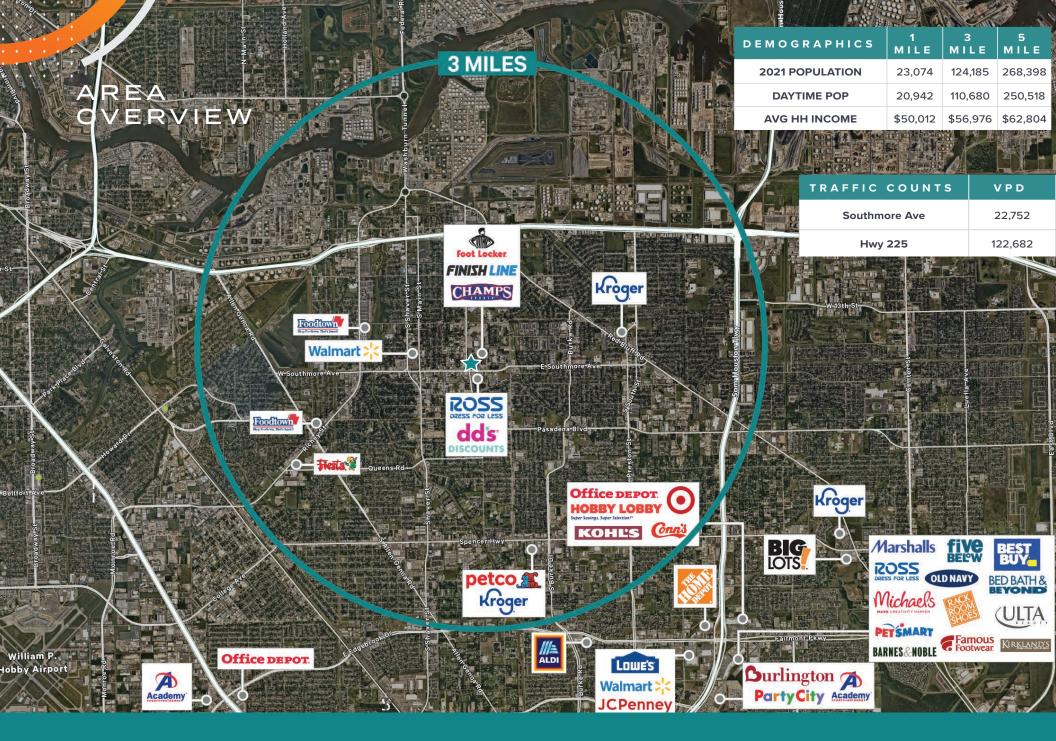

## **PROPERTY HIGHLIGHTS**

- For Sale, Lease or Joint Venture
- Building: ±173,692 SF (2-Level Retail)
- Tract 1: ±1.03 Acres (Auto Center)
- Tract 2: ±2.31 Acres

- Pricing: Call Broker
- Mall is being redeveloped as The Avenida at Pasadena
- Excellent visibility from Southmore Avenue with direct road access