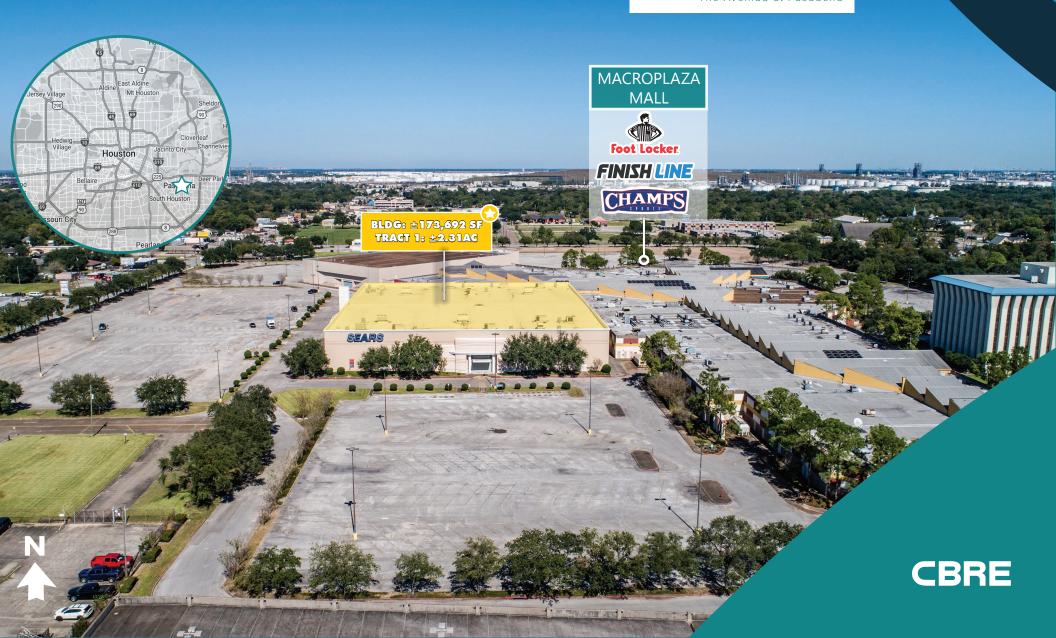

# ±173,692 SF @ MACROPLAZA MALL

1101 SOUTHMORE AVENUE, PASADENA, TX 77506

MALL IS BEING REDEVELOPED The Avenida at Pasadena

## **PROPERTY HIGHLIGHTS**

- For Sale, Lease or Joint Venture
- Building: ±173,692 SF (2-Level Retail)
- Tract 1: ±1.03 Acres (Auto Center)
- Tract 2: ±2.31 Acres

- Pricing: Call Broker
- Mall is being redeveloped as The Avenida at Pasadena
- Excellent visibility from Southmore Avenue with direct road access