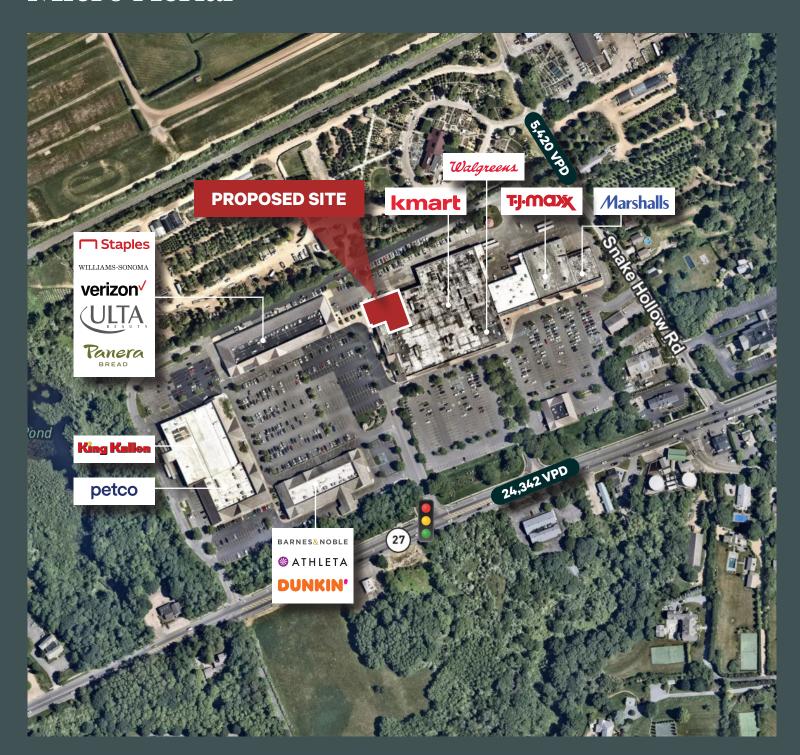

### Micro Aerial

- **Comments:** Grocery anchored center located in the heart of the Hamptons
  - Situated on Montauk Highway, the dominant commercial corridor running East/West across the Hamptons
  - Neighboring co-tenants include King Kullen, TJ Maxx, Ulta, Walgreens, Athleta, Barnes & Noble, Kmart, Marshalls, Panera Bread, Petco, Staples, Verizon & Williams Sonoma