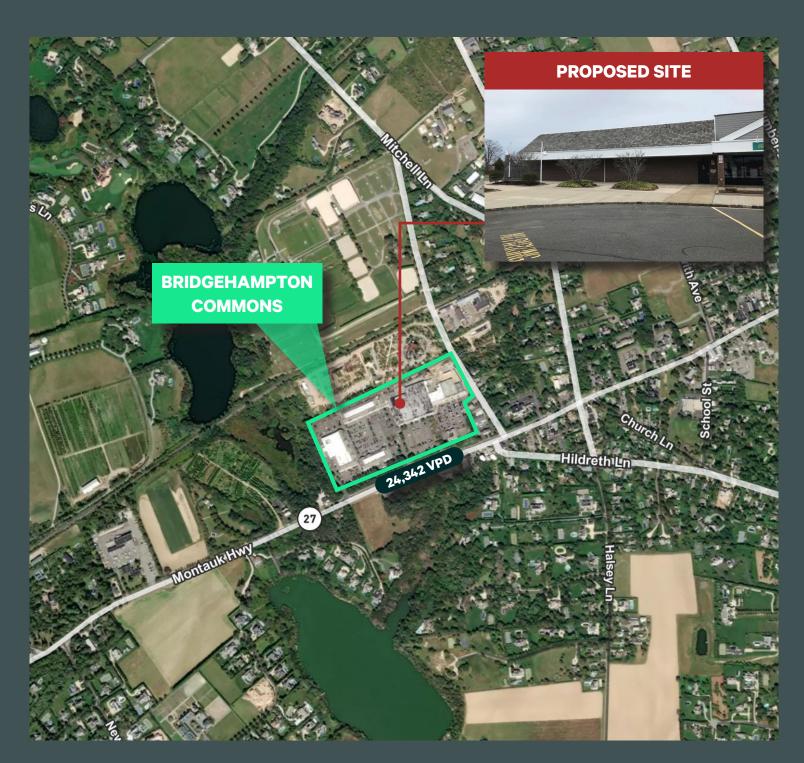

Highway, Bridgehampton, New York

**Operating Kmart Store Sublease** 



## **Property Information**

- + Available for Sublease: ±12,500 square feet (Sublease space to be mutually agreed upon)
- + Zoning: SCB
- + Remaining Term: Through 1/31/2039
- + Delivery Condition: Cold Dark Shell with new Storefront
- + Possession: Arranged
- + Asking Rent: To be negotiated
- + Sublease through Transformco, represented by CBRE

- **Comments:** Grocery anchored center located in the heart of the Hamptons
  - Situated on Montauk Highway, the dominant commercial corridor running East/West across the Hamptons
  - Neighboring co-tenants include King Kullen, TJ Maxx, Ulta, Walgreens, Athleta, Barnes & Noble, Kmart, Marshalls, Panera Bread, Petco, Staples, Verizon & Williams Sonoma

### **Macro Aerial**



#### **Contact Us**

John Hanlon Senior Vice President +1 631 370 6030 john.hanlon@cbre.com Marta Villa Senior Vice President +1 973 437 2040 marta.villa@cbre.com



### Micro Aerial



#### **Contact Us**

John Hanlon

Senior Vice President +1 631 370 6030 john.hanlon@cbre.com Marta Villa

Senior Vice President +1 973 437 2040 marta.villa@cbre.com



### Site Plan



#### **Contact Us**



### LOD



### **Contact Us**

John Hanlon Senior Vice President +1 631 370 6030 john.hanlon@cbre.com Marta Villa Senior Vice President +1 973 437 2040 marta.villa@cbre.com



### Demographics

| Demographics   | 1 Mile    | 3 Miles   | 5 Miles   |
|----------------|-----------|-----------|-----------|
| Population     | 723       | 5,205     | 20,639    |
| Med. HH Income | \$130,152 | \$128,086 | \$