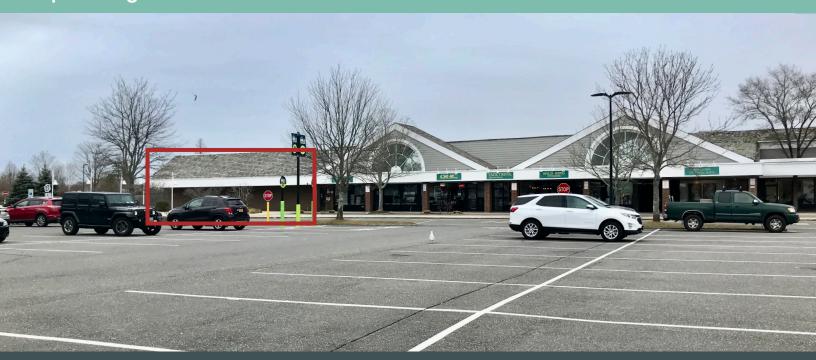

# **Bridgehampton Commons**

2044 Montauk Highway, Bridgehampton, New York

**Operating Kmart Store Sublease** 



## **Property Information**

- + Available for Sublease: ±12,500 square feet (Sublease space to be mutually agreed upon)
- + Zoning: SCB
- + Remaining Term: Through 1/31/2039
- + Delivery Condition: Cold Dark Shell with new Storefront
- + Possession: Arranged
- + Asking Rent: To be negotiated
- + Sublease through Transformco, represented by CBRE

- **Comments:** Grocery anchored center located in the heart of the Hamptons
  - Situated on Montauk Highway, the dominant commercial corridor running East/West across the Hamptons
  - Neighboring co-tenants include King Kullen, TJ Maxx, Ulta, Walgreens, Athleta, Barnes & Noble, Kmart, Marshalls, Panera Bread, Petco, Staples, Verizon & Williams Sonoma

### **Macro Aerial**



#### **Contact Us**

John Hanlon Senior Vice President +1 631 370 6030