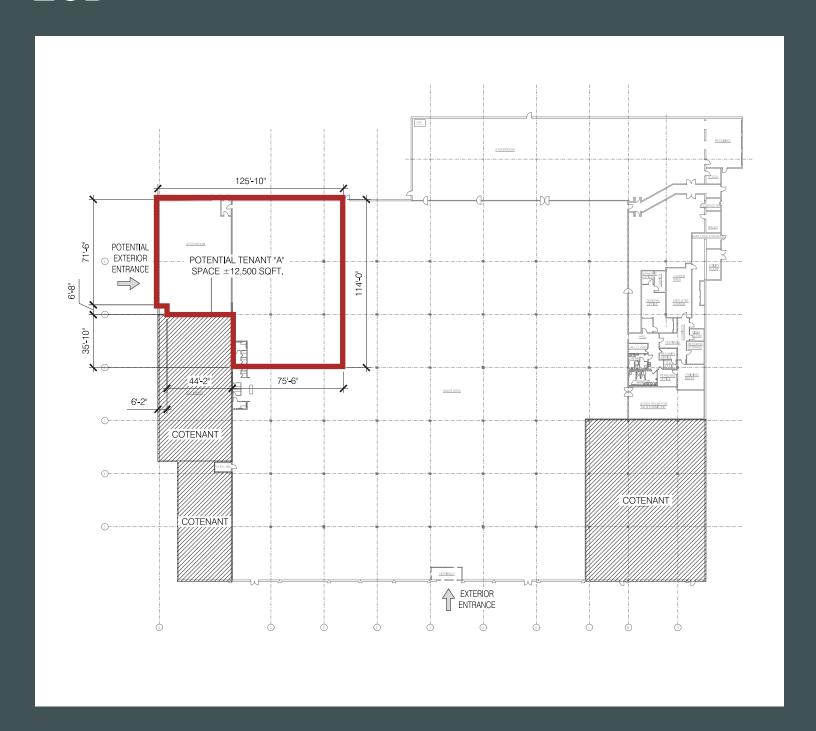

### Site Plan

## **Property Information**

- + Available for Sublease: ±12,500 square feet (Sublease space to be mutually agreed upon)
- + Zoning: SCB
- + Remaining Term: Through 1/31/2039
- + Delivery Condition: Cold Dark Shell with new Storefront
- + Possession: Arranged
- + Asking Rent: To be negotiated
- + Sublease through Transformco, represented by CBRE