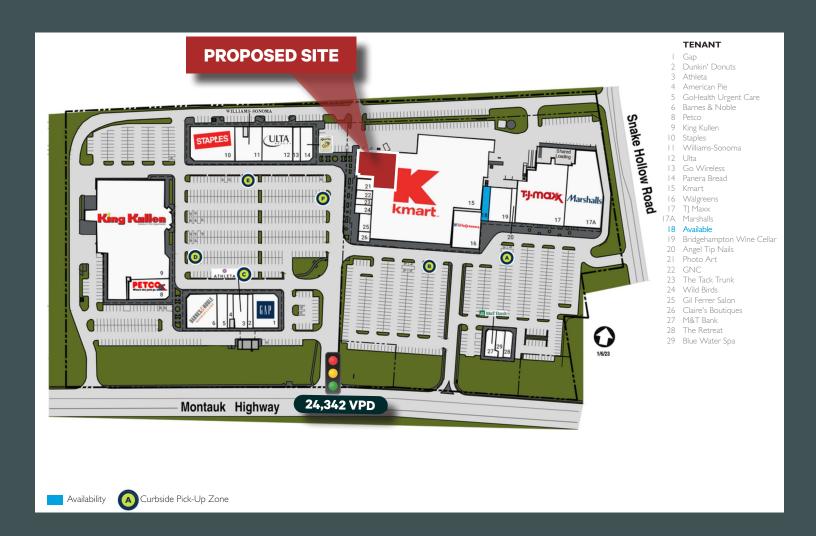

### Site Plan

- **Comments:** Grocery anchored center located in the heart of the Hamptons
  - Situated on Montauk Highway, the dominant commercial corridor running East/West across the Hamptons
  - Neighboring co-tenants include King Kullen, TJ Maxx, Ulta, Walgreens, Athleta, Barnes & Noble, Kmart, Marshalls, Panera Bread, Petco, Staples, Verizon & Williams Sonoma