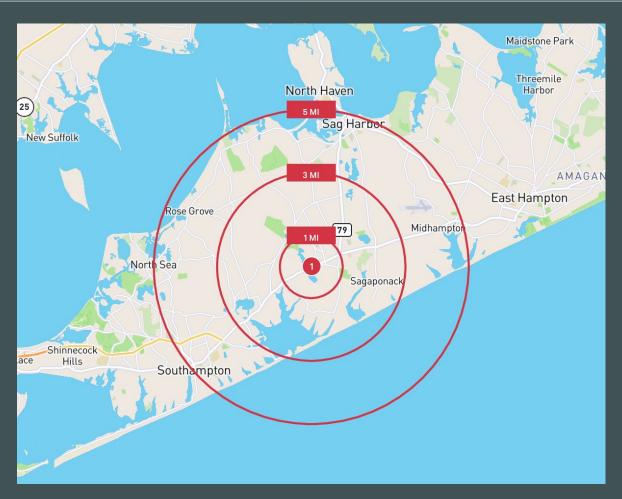

### Demographics

| Demographics   | 1 Mile    | 3 Miles   | 5 Miles   |
|----------------|-----------|-----------|-----------|
| Population     | 723       | 5,205     | 20,639    |
| Med. HH Income | \$130,152 | \$128,086 | \$117,268 |
| Daytime Pop.   | 1,959     | 6,319     | 25,425    |