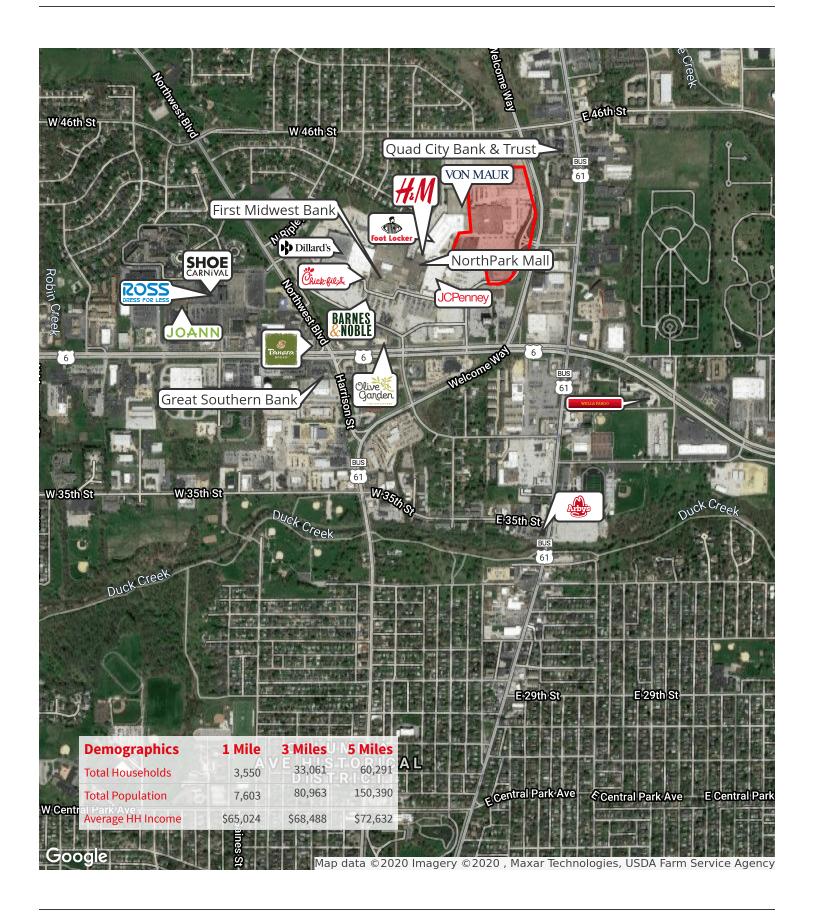

# **Property Description**

Redevelopment opportunity of a 115,289 SF former Sears box on an expansive 12.11 acre site. The property is attached to NorthPark Mall, the premier enclosed mall in Davenport that is anchored by Von Maur, Dillards, JCPenney, H&M and Barnes & Noble. Kimberly Road is a major east/west thoroughfare home to Walmart, Hy-Vee, Ross, Fresh Thyme, and many other retailers.

# **Key Retailers**