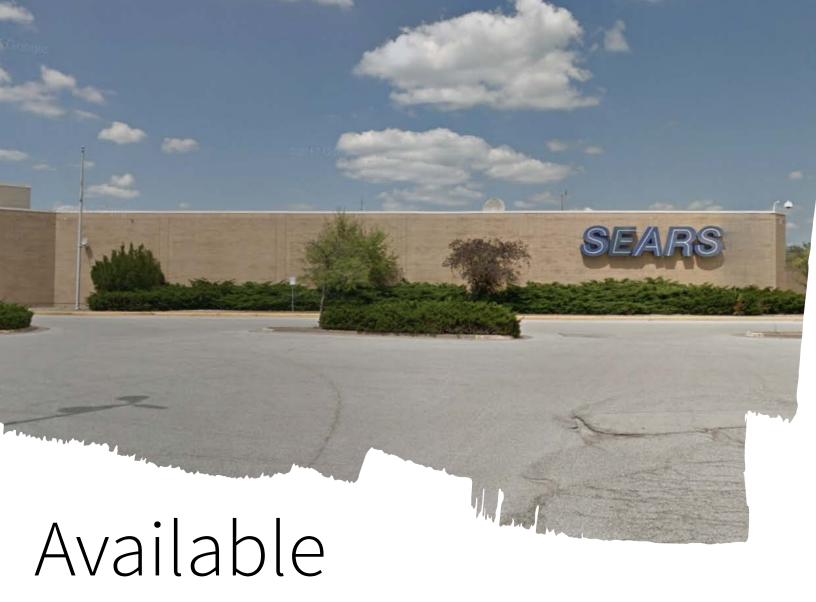

# **Property Highlights**

- 115,289 SF box on a 12.11 acre site
- Outlot potential along Welcome Way
- Positioned adjacent to Von Maur, which is a major consumer traffic driver
- Strong demographics with over 150,000 residents and an average household income of \$72,600 within a five mile radius

# **Property Description**

Redevelopment opportunity of a 115,289 SF former Sears box on an expansive 12.11 acre site. The property is attached to NorthPark Mall, the premier enclosed mall in Davenport that is anchored by Von Maur, Dillards, JCPenney, H&M and Barnes & Noble. Kimberly Road is a major east/west thoroughfare home to Walmart, Hy-Vee, Ross, Fresh Thyme, and many other retailers.