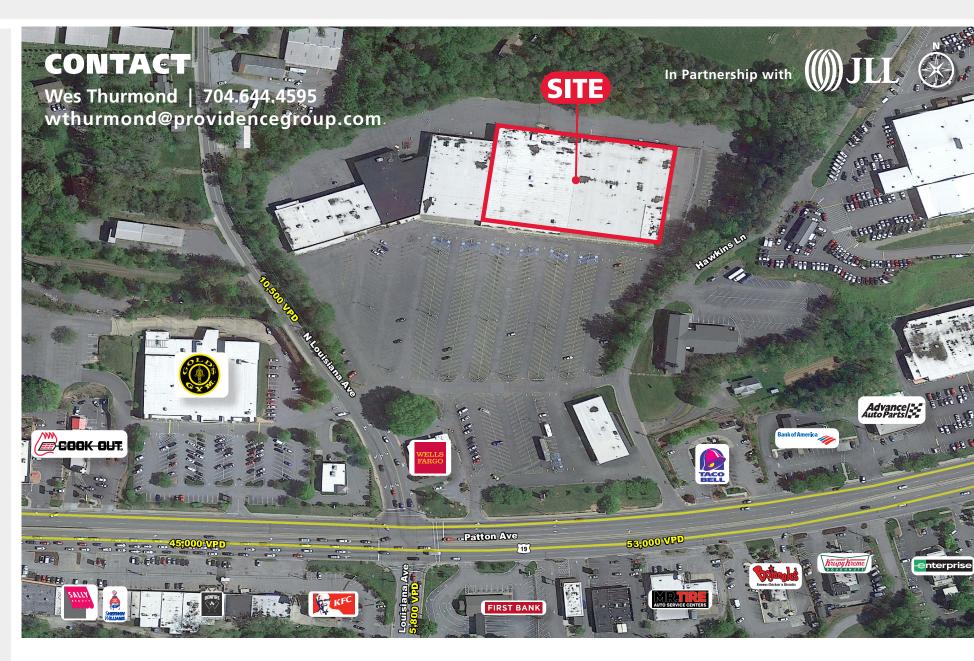

#### **PROPERTY / LEASE INFORMATION**

Well positioned anchor space located along Patton Ave. Nearby retailers include Sam's Club, Earthfare, Chipotle, Starbucks, and others. High barrier to entry into this market. Signalized access off of Patton Ave and great visibility from the main road.

#### **2020 TRAFFIC COUNTS (NCDOT)**

53,000 VPD on Patton Ave.

10,500 VPD on N Louisana Ave

© 2021 The Providence Group. All rights reserved. The information above has been obtained by sources deemed reliable. While we do not doubt its accuracy, we have not verified it and make no guarantee, warranty, or representation of it. It is your responsibility to independently confirm its accuracy and completeness. You and your advisors should conduct a careful, independent investigation of the property to determine to your satisfaction the suitability of the property for your needs.