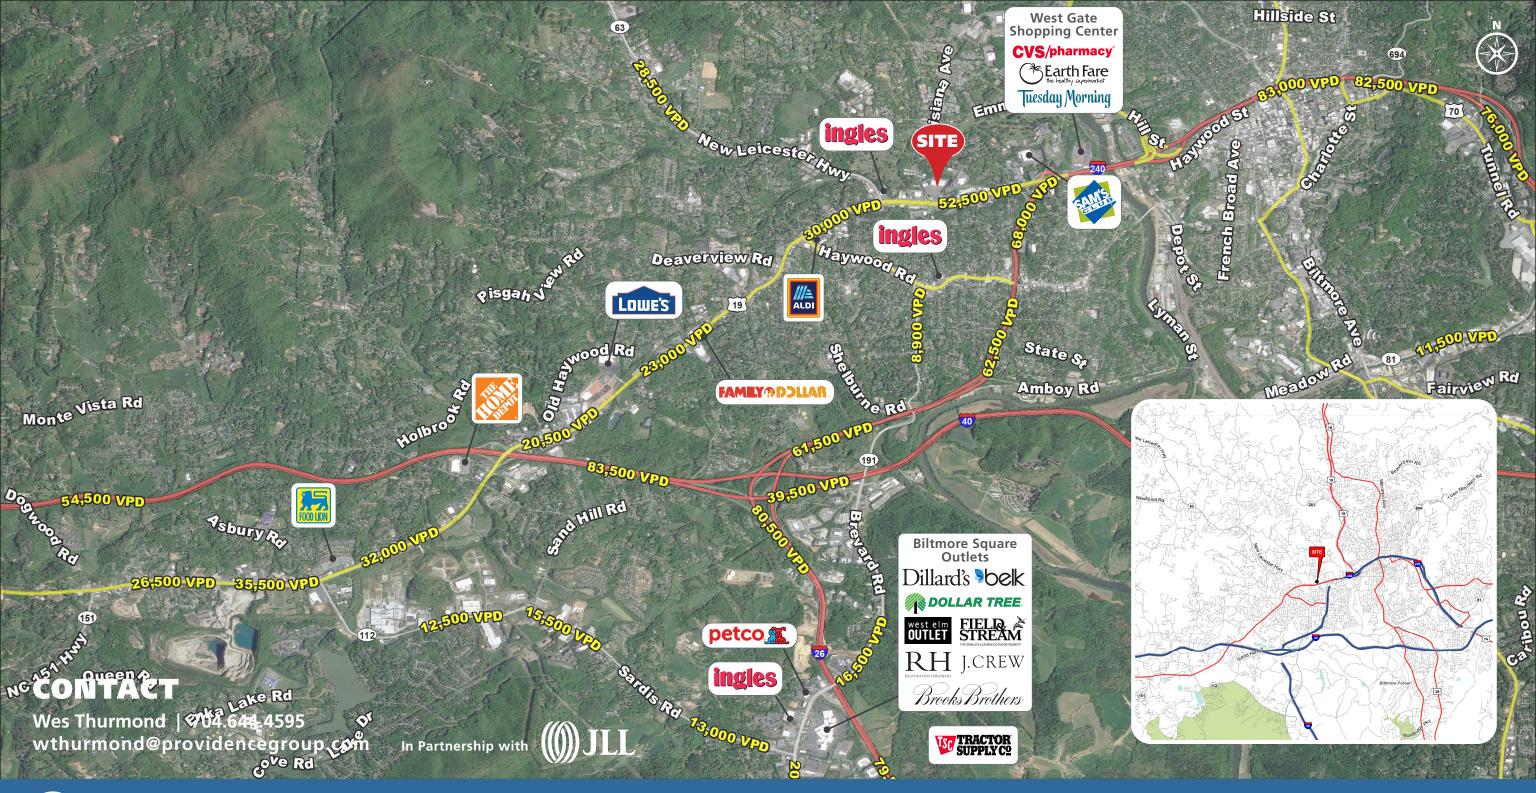

### **ASHEVILLE NORTH CAROLINA**

#### **2020 TRAFFIC COUNTS (NCDOT)**

53,000 VPD on Patton Ave.

10,500 VPD on N Louisana Ave

© 2021 The Providence Group. All rights reserved. The information above has been obtained by sources deemed reliable. While we do not doubt its accuracy, we have not verified it and make no guarantee, warranty, or representation of it. It is your responsibility to independently confirm its accuracy and completeness. You and your advisors should conduct a careful, independent investigation of the property to determine to your satisfaction the suitability of the property for your needs.