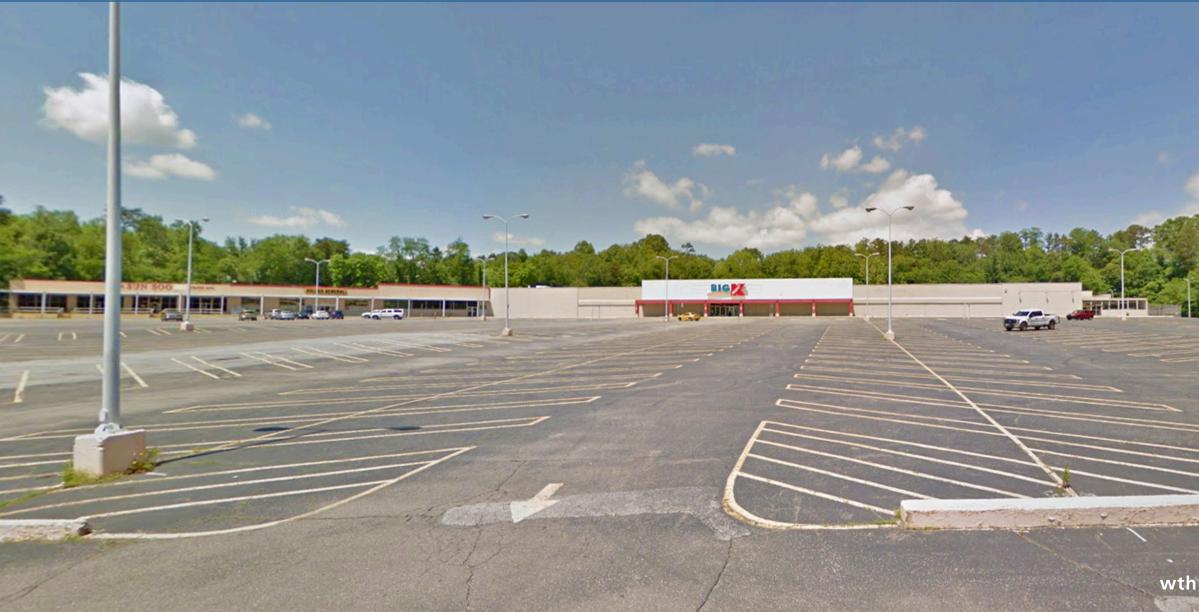

#### **PROPERTY / LEASE INFORMATION**

Well positioned anchor space located along Patton Ave. Nearby retailers include Sam's Club, Earthfare, Chipotle, Starbucks, and others. High barrier to entry into this market. Signalized access off of Patton Ave and great visibility from the main road.

#### **PROPERTY HIGHLIGHTS**

93,827 SF former Kmart Property can be leased to a single tenant or split for multiple users. Located on 17.37 acres

| <b>DEMOGRAPHICS (2020)</b> | 1 MILE   | 3 MILE   | 5 MILE   |
|----------------------------|----------|----------|----------|
| POPULATION                 | 6,786    | 52,573   | 99,361   |
| AVERAGE HH INCOME          | \$76,684 | \$67,978 | \$75,728 |
| MEDIAN HH INCOME           | \$54,670 | \$50,135 | \$57,272 |
| BUSINESS ESTABLISHMENTS    | 834      | 4,970    | 8,080    |
| DAYTIME EMPLOYMENT         | 5,637    | 39,792   | 69,950   |