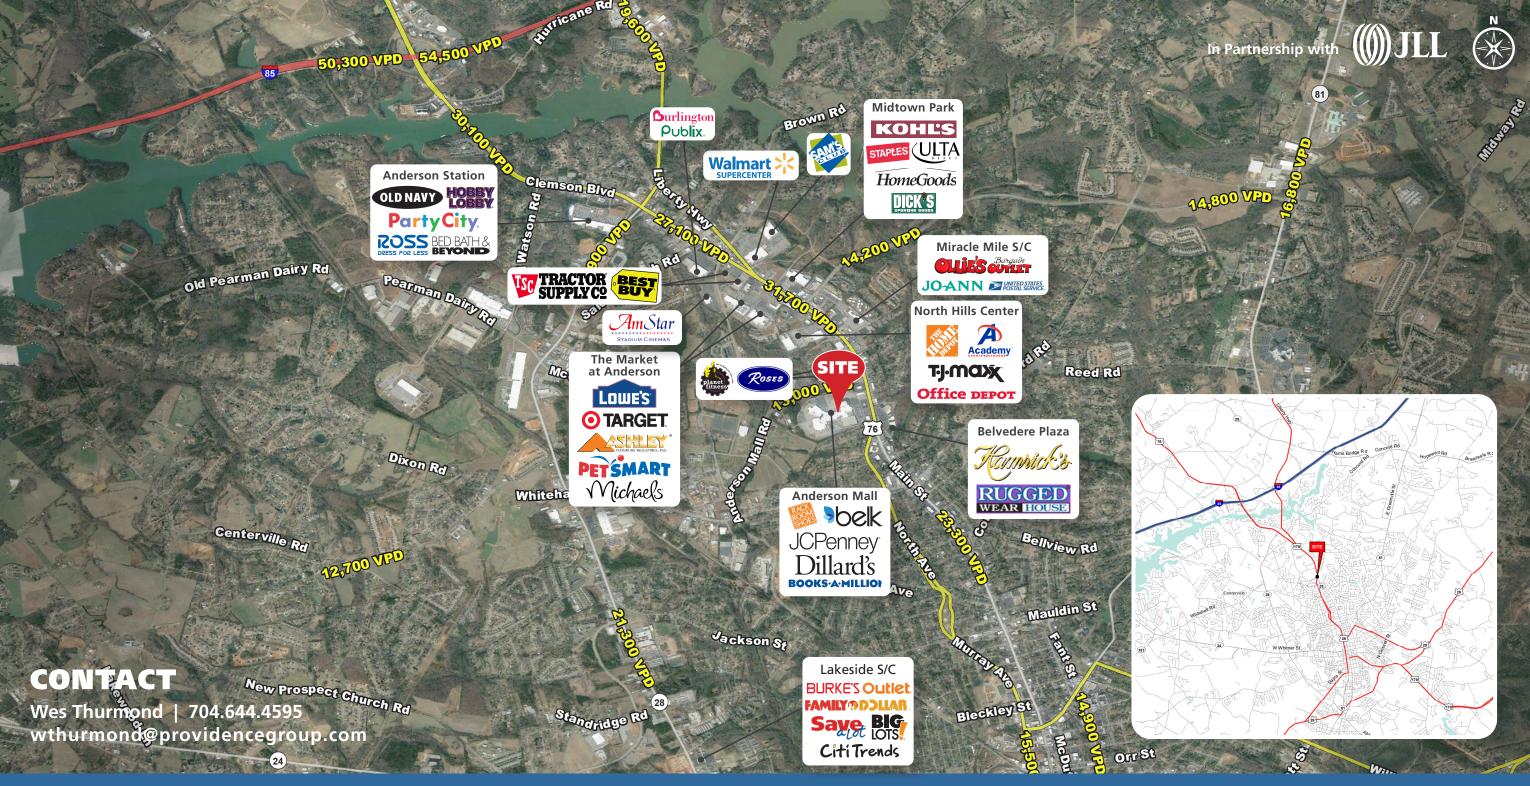

#### PROPERTY / LEASE INFORMATION

Located on North Main Street with excellent visibility

Surrounding retailers include: Walmart, Lowe's Home Improvement, Academy Sports, Target, Dick's Sporting Goods and others.

### **2020 TRAFFIC COUNTS (NCDOT)**

13,000 VPD on Anderson Mall Rd.

31,700 VPD on North Main Street

© 2021 The Providence Group. All rights reserved. The information above has been obtained by sources deemed reliable. While we do not doubt its accuracy, we have not verified it and make no guarantee, warranty, or representation of it. It is your responsibility to independently confirm its accuracy and completeness. You and your advisors should conduct a careful, independent investigation of the property to determine to your satisfaction the suitability of the property for your needs.