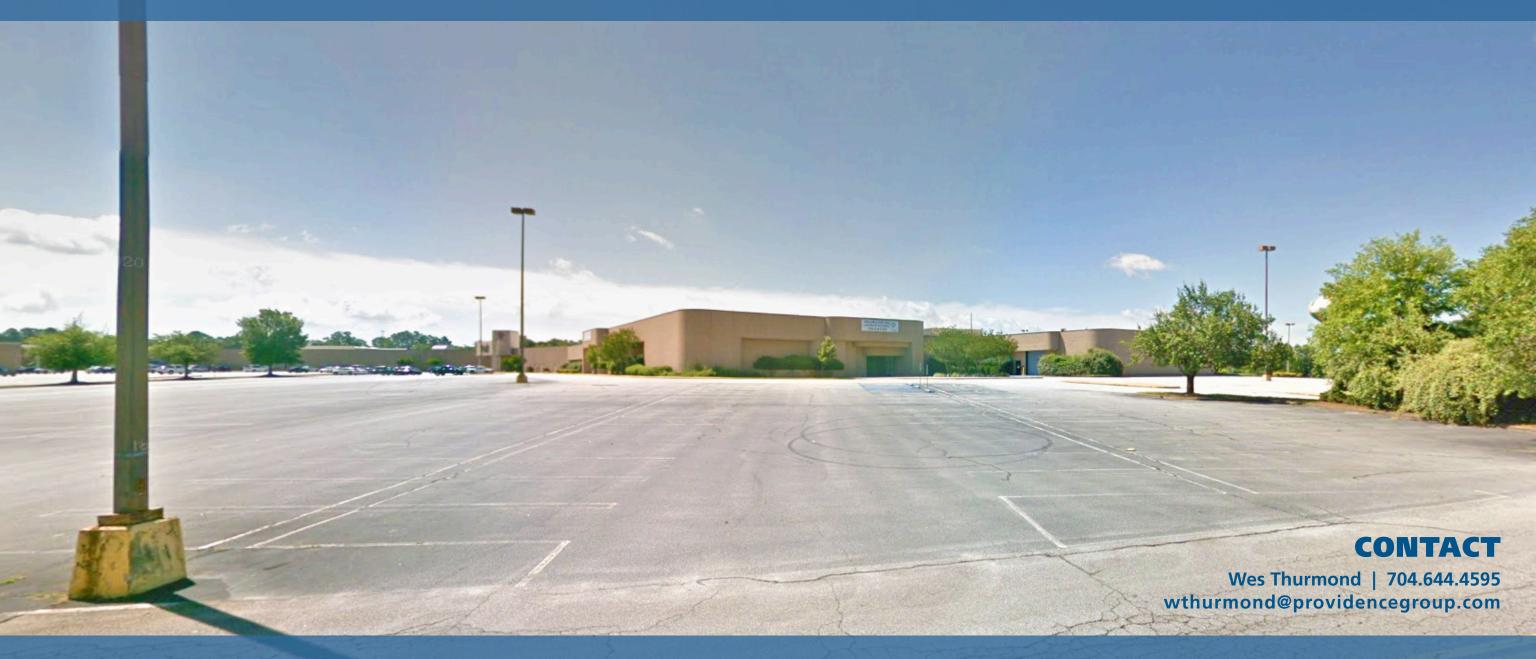

#### **PROPERTY HIGHLIGHTS**

90,750 SF former Sears on 2 levels (main level and basement) with auto service center.

Property can be leased to a single tenant or split for multiple users.

Located on 8.14 acres.