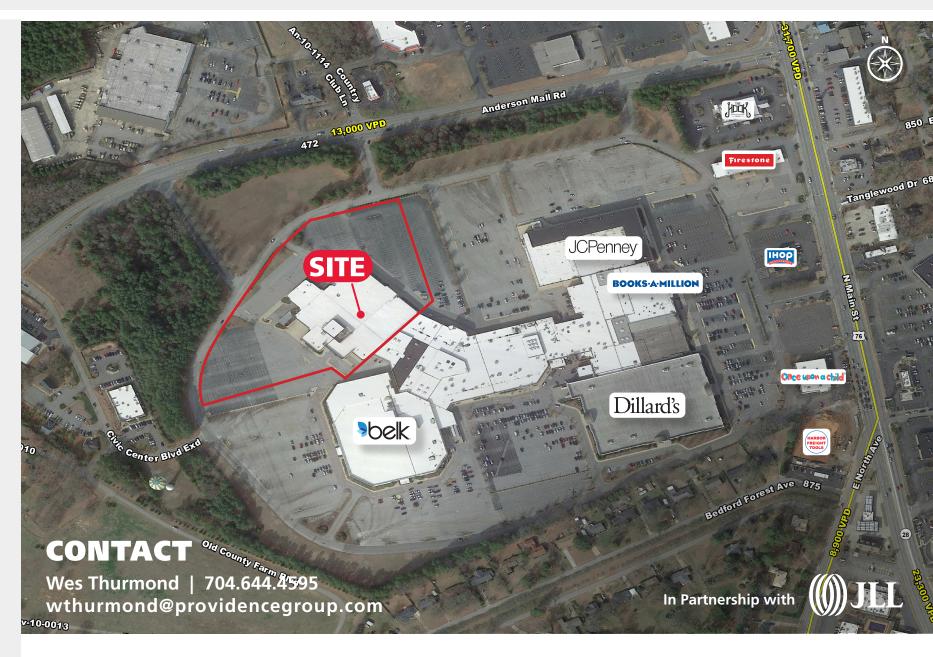

#### PROPERTY / LEASE INFORMATION

Located on North Main Street with excellent visibility

Surrounding retailers include: Walmart, Lowe's Home Improvement, Academy Sports, Target, Dick's Sporting Goods and others.

#### **PROPERTY HIGHLIGHTS**

90,750 SF former Sears on 2 levels (main level and basement) with auto service center.

Property can be leased to a single tenant or split for multiple users.

Located on 8.14 acres.