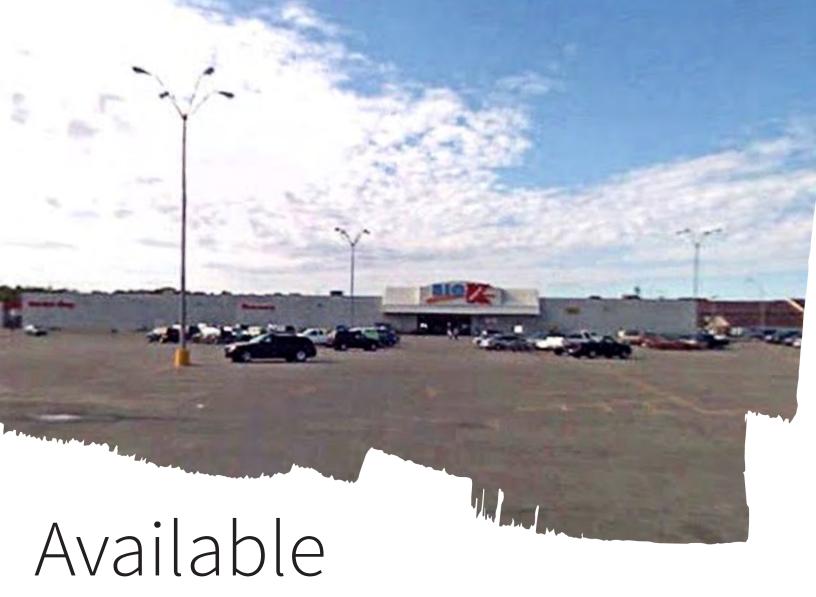

#### **Property Description**

Over 83,000 SF of clean, open space for easy conversion and reuse. This former Kmart in International Falls, Minnesota has great visibility to Highway 71. The location offers exceptional access to Northern Minnesota and Ontario, Canada near the International Falls/Fort Frances Border Crossing.