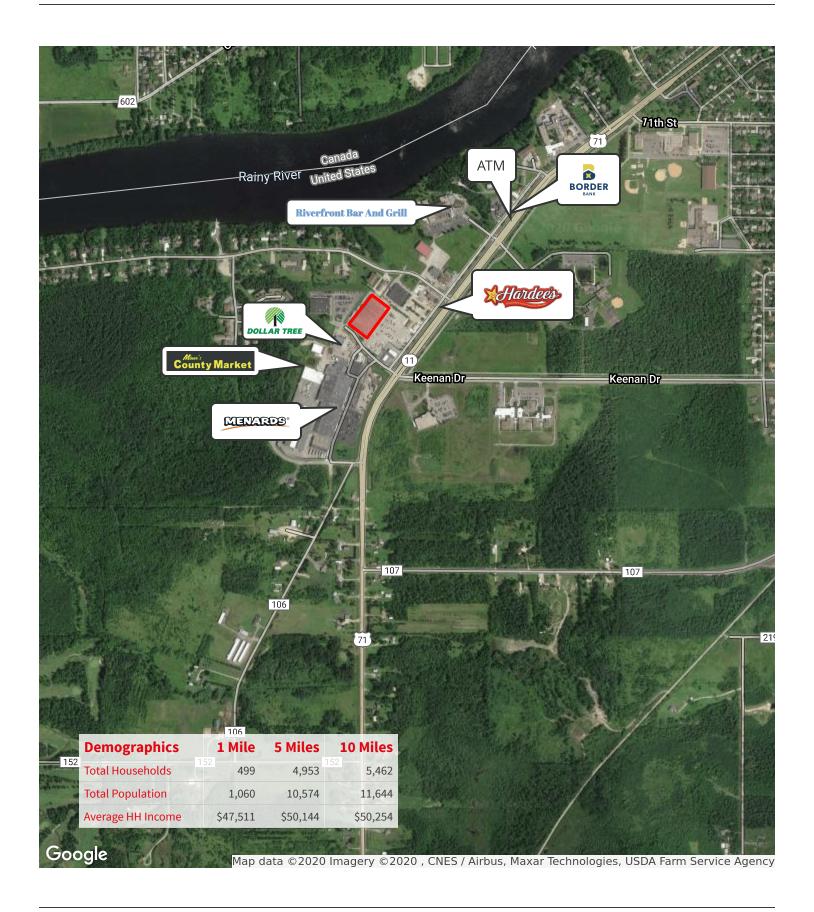

### **Property Highlights**

- Great access and visibility to Hwy. 71
- Located on signalized intersection and proximate to other major retailers including Menards, Dollar Tree and County Market.
- Highest traffic counts in market (12,250 vpd total)
- Long term lease (through 2056) at a below market rent

#### **Key Retailers**