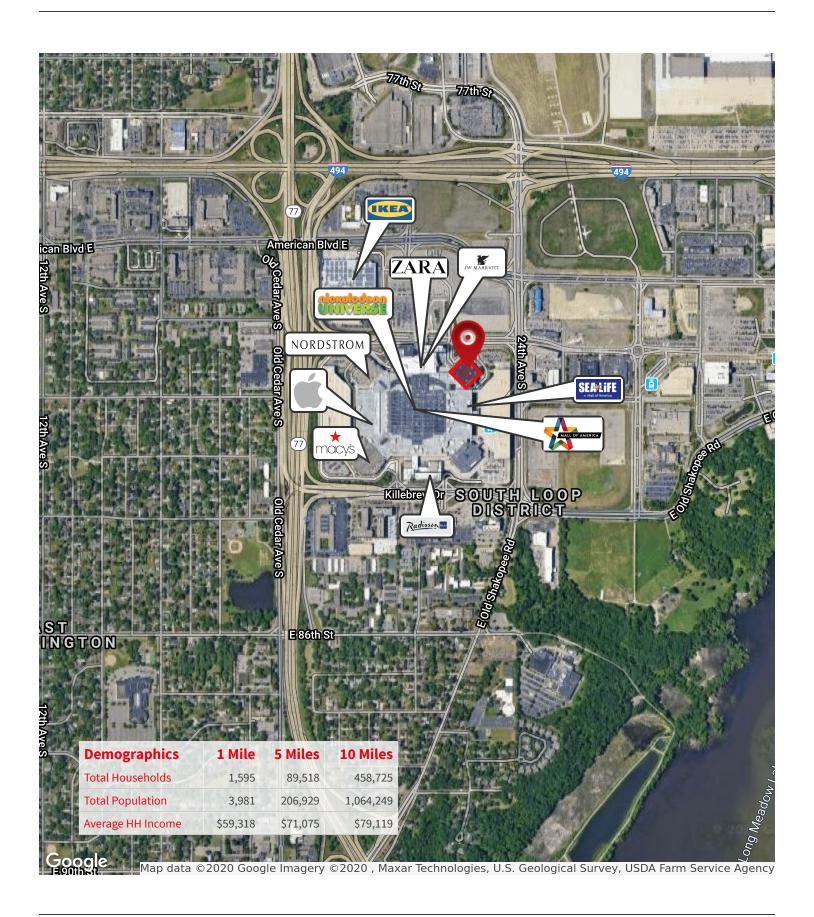

### **Property Description**

Premier Anchor opportunity at Mall of America with up to 187,000 sf available. Each floor plate of +/- 62,000 SF provides exceptional visibility and convenient access to the highest traffic visitor destination in the Midwest with over 40 million visitors a year and over \$1B in annual sales. This mixed use destination is anchored by Macy's, Nordstrom, Nickelodeon Universe, Sea Life Aquarium, Apple, Raddison Blu, and JW Marriot hotels and various entertainment, flagship retail and restaurants. The Center serves as a major attraction in the greater Midwest region attracting customers from the local core market to international visitors.

#### **Key Retailers**