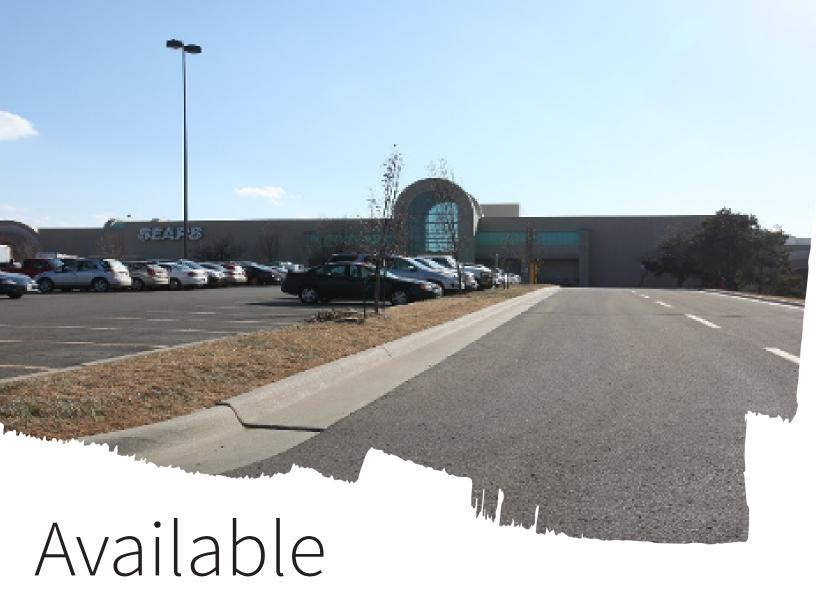

#### **Property Description**

125,000 SF former Sears located on a 7.6 acre parcel at West Ridge Mall - the third largest enclosed mall in the state of Kansas. This is a tremendous opportunity to be positioned near Dillards, Menards, Lowe's, Walmart, Sam's Club and Kohl's.

### **Property Highlights**

- Property is located in the main retail corridor of Topeka, which is the State Capital
- Third largest enclosed mall in the State of Kansas
- Positioned next to Dillards, which is likely the highest traffic generator at the Mall
- Adjacent SkyZone and Regal Cinemas may provide an opportunity to create an entertainment district