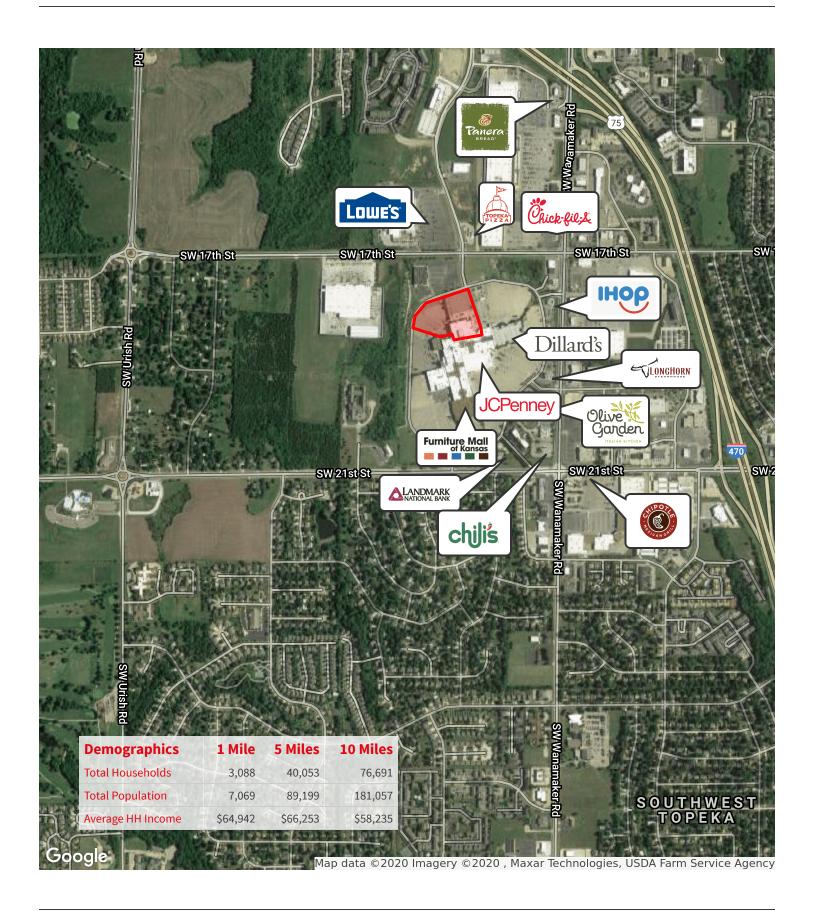

### **Property Highlights**

- Property is located in the main retail corridor of Topeka, which is the State Capital
- Third largest enclosed mall in the State of Kansas
- Positioned next to Dillards, which is likely the highest traffic generator at the Mall
- Adjacent SkyZone and Regal Cinemas may provide an opportunity to create an entertainment district

#### **Property Description**

125,000 SF former Sears located on a 7.6 acre parcel at West Ridge Mall - the third largest enclosed mall in the state of Kansas. This is a tremendous opportunity to be positioned near Dillards, Menards, Lowe's, Walmart, Sam's Club and Kohl's.

#### **Key Retailers**