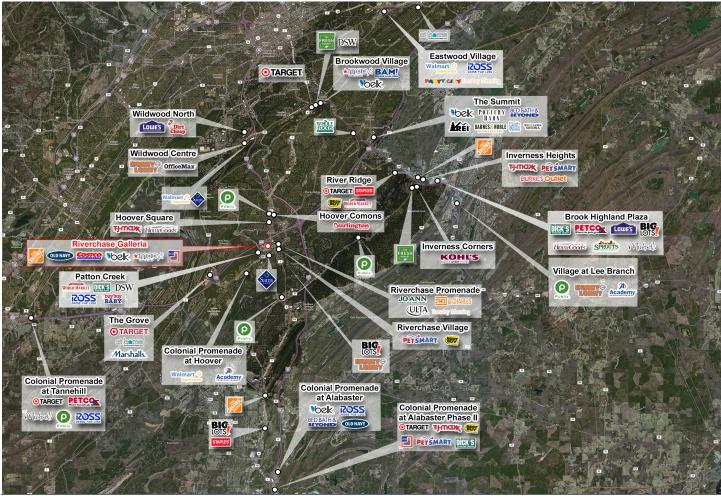

### **Property Highlights**

- 146,000 SF, two level former department store at Riverchase Galleria
- Access to John Hawkins Parkway (29,593 CPD), and US 31 (44,459 CPD)
- Located at the SEQ of I-459 (79,243 CPD) and US 31 (44,459 CPD)
- Abundant surface parking, as well as access to adjacent parking garage
- Approximately 9M visitors to Riverchase Galleria annually
- Rare big box availability

### **Key Retailers**

# Dillard's macy's costco















## Sears at Riverchase Galleria

2500 Galleria Circle Hoover, AL 35244

#### **Hugo Isom**

+1 205 238 7775 hugo.isom@jll.com







Although information has been obtained from sources deemed reliable, neither Owner nor JLL makes any guarantees, warranties or representations, express or implied, as to the completeness or accuracy as to the information contained herein. Any projections, opinions, assumptions or estimates used are for example only. There may be differences between projected and actual results, and those differences may be material. The property may be withdrawn without notice. Neither Owner nor JLL accepts any liability for any loss or damage suffered by any party resulting from reliance on this information. If the recipient of this information has signed a confidentiality agreement regarding this matter, this information is subject to the terms of that agreement. ©2021 Jones Lang LaSalle IP, Inc. All r