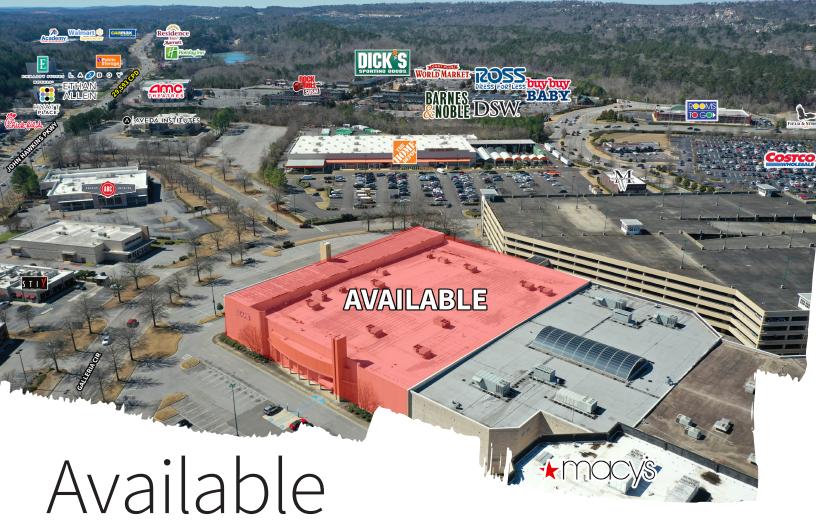

### **Property Highlights**

- 146,000 SF, two level former department store at Riverchase Galleria
- Access to John Hawkins Parkway (29,593 CPD), and US 31 (44,459 CPD)
- Located at the SEQ of I-459 (79,243 CPD) and US 31 (44,459 CPD)
- Abundant surface parking, as well as access to adjacent parking garage
- Approximately 9M visitors to Riverchase Galleria annually
- Rare big box availability

## Sears at Riverchase Galleria

2500 Galleria Circle Hoover, AL 35244