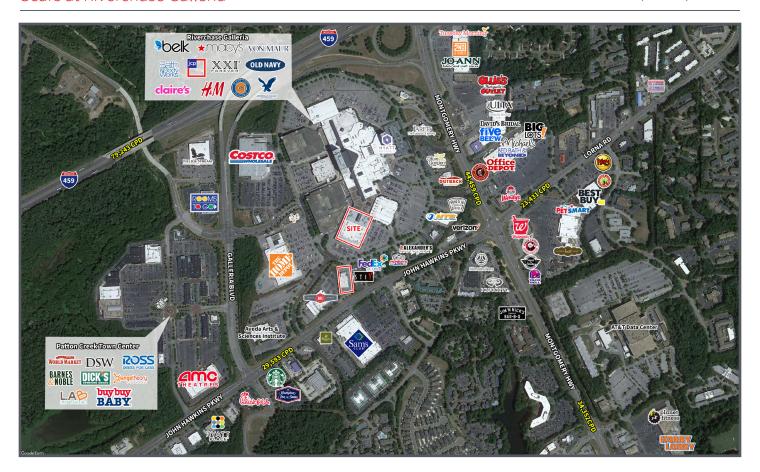

### **Property Highlights**

- 146,000 SF, two level former department store at Riverchase Galleria
- Access to John Hawkins Parkway (29,593 CPD), and US 31 (44,459 CPD)
- Located at the SEQ of I-459 (79,243 CPD) and US 31 (44,459 CPD)
- Abundant surface parking, as well as access to adjacent parking garage
- Approximately 9M visitors to Riverchase Galleria annually
- Rare big box availability

### **Key Retailers**

# Dillard's macy's costco















## Sears at Riverchase Galleria

2500 Galleria Circle Hoover, AL 35244

#### **Hugo Isom**

+1 205 238 7775 hugo.isom@jll.com







Although information has been obtained from sources deemed reliable, neither Owner nor JLL makes any guarantees, warranties or representations, express or implied, as to the completeness or accuracy as to the information contained herein. Any projections, opinions, assumptions or estimates used are for example only. There may be differences between projected and actual results, and those differences may be material. The property may be withdrawn without notice. Neither Owner nor JLL accepts any liability for any loss or damage suffered by any party resulting from reliance on this information. If the recipient of this information has signed a confidentiality agreement regarding this matter, this information is subject to the terms of that agreement. ©2021 Jones Lang LaSalle IP, Inc. All