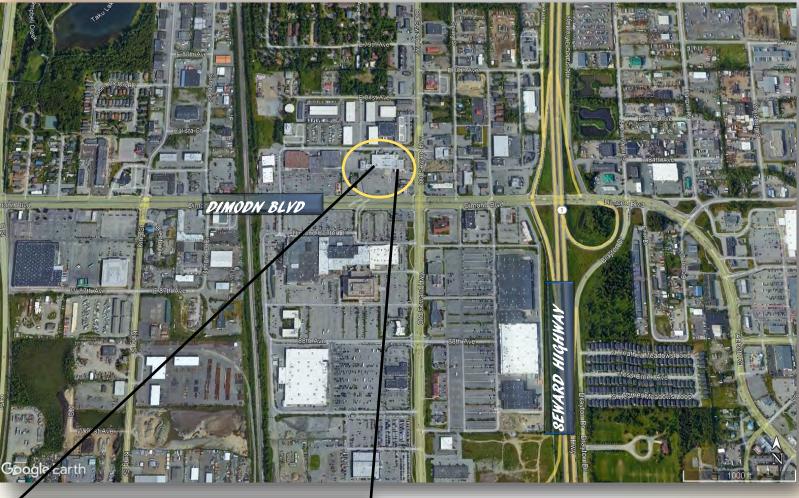

### **PRIME SITE ON DIMOND** 901 East Dimond Blvd., Suite E ANCHORAGE, ALASKA

Available For Sublease: Lease Rate: Est. NNN Expense: Lease Term: Extension Term: 8,997 SF \$1.75/SF NNN \$0.61/SF Through September 2028 Through September 2038

### **PRIME SITE ON DIMOND**

901 East Dimond Boulevard ANCHORAGE, ALASKA