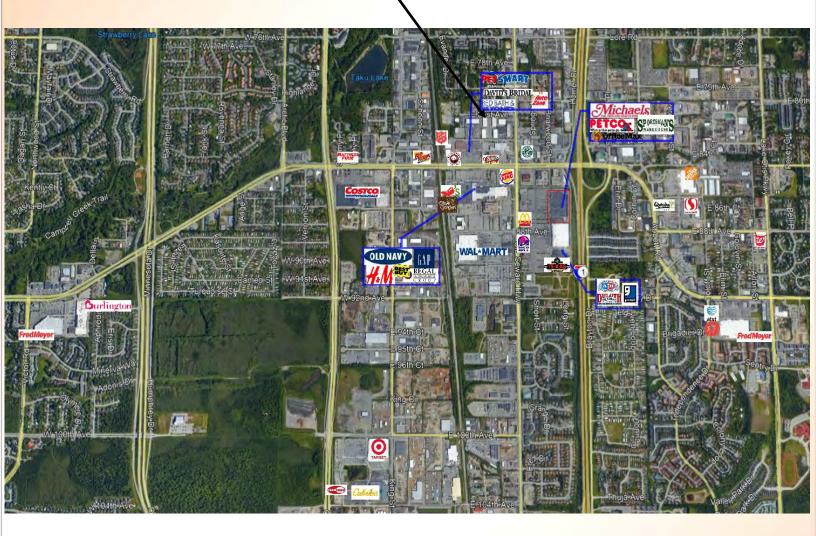

### **PRIME SITE ON DIMOND** 901 East Dimond Blvd., Suite E ANCHORAGE, ALASKA

Available For Sublease: Lease Rate: Est. NNN Expense: Lease Term: Extension Term: 8,997 SF \$1.75/SF NNN \$0.61/SF Through September 2028 Through September 2038

### **PRIME SITE ON DIMOND**

901 East Dimond Boulevard ANCHORAGE, ALASKA