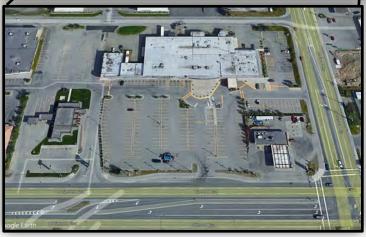

### **PRIME SITE ON DIMOND** 901 East Dimond Blvd., Suite E ANCHORAGE, ALASKA

Available For Sublease: Lease Rate: Est. NNN Expense: Lease Term: Extension Term: 8,997 SF \$1.75/SF NNN \$0.61/SF Through September 2028 Through September 2038

### **PRIME SITE ON DIMOND**

901 East Dimond Boulevard ANCHORAGE, ALASKA