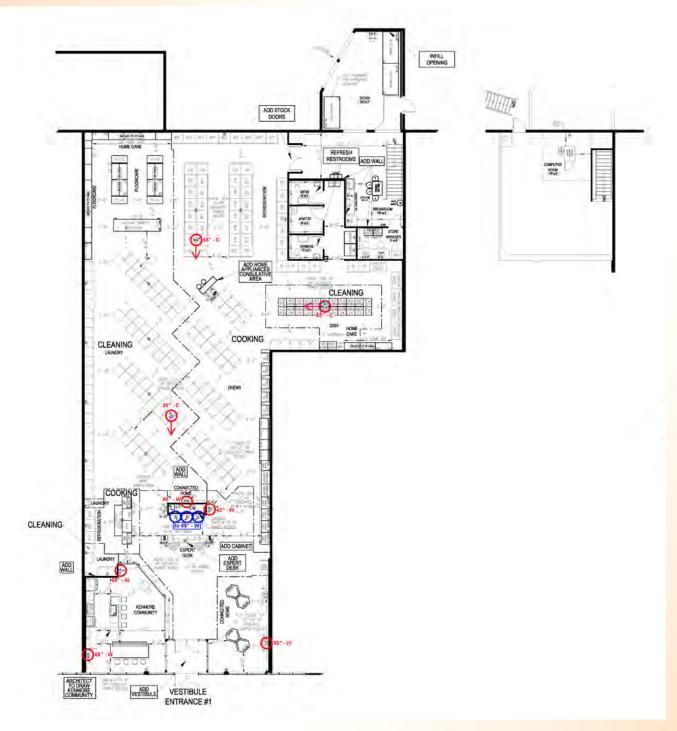

#### MICHAEL JAMES

Vice President F: (907) 646-3652 M: (907) 227-7520 E: jmjamesak@gmail.com BERKSHIRE HATHAWAY HomeServices

Alaska Realty

901 East Dimond Boulevard ANCHORAGE, ALASKA

|           | LOT 31A<br>BELLA VISTA SUBDIVISION<br>ADDITION NO. 2                                                                                                           |                                                                         |
|-----------|----------------------------------------------------------------------------------------------------------------------------------------------------------------|-------------------------------------------------------------------------|
|           |                                                                                                                                                                | MORRISON MALL<br>Anchorage, Alaska<br>Lot an relia were an action no. 2 |
| SITE PLAN | The light pole makes this a bit<br>awkward. Do you want this space or<br>make it green and add a space on the<br>island to west (reducing that green<br>area)? |                                                                         |