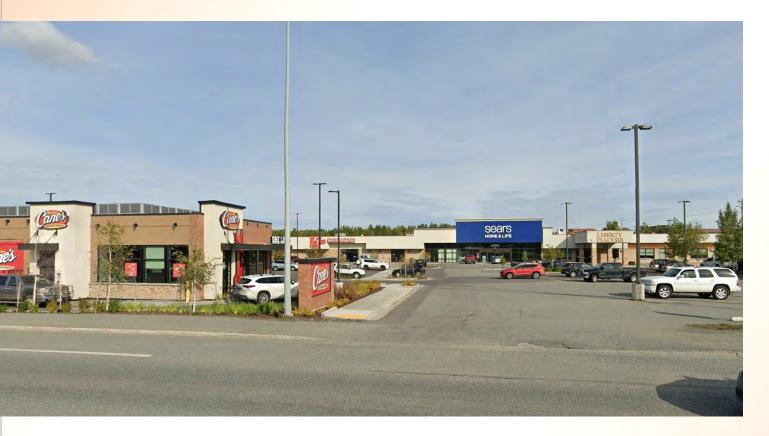

### **PRIME SITE ON DIMOND** 901 East Dimond Blvd., Suite E ANCHORAGE, ALASKA

Available For Sublease: Lease Rate: Est. NNN Expense: Lease Term: Extension Term: 8,997 SF \$1.75/SF NNN \$0.61/SF Through September 2028 Through September 2038

Building:46,607 SFLand:4.64 AcresZoning:B3 (General Business)Available:Now