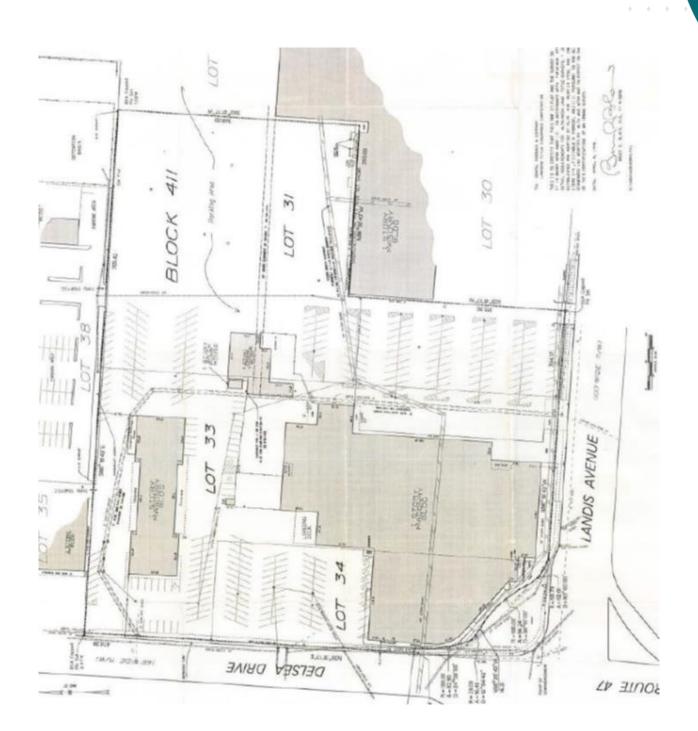

#### FORMER SEARS SPACE

# 8W Landis Avenue

VINELAND, NEW JERSEY



### PROPERTY HIGHLIGHTS

- Sears Department Store: 76,412 SF (divisible)
- Space 1: TBD
- Space 2: TBD
- Sears Auto Center: 14,376 SF
- Approximately 9.5-acre site
- Built in 1966
- Located in the B 3 zone
- Taxes: \$41,325.41
- Freestanding Sears Department Store and Sears Auto locations for lease or sale
- 9.5-acre site at a signalized intersection of W Landis Avenue and Delsea Drive in Vineland's retail trade area
- Near to highway access Route 55 Veterans Memorial Highway the main arterial through Cumberland and Gloucester Counties in Southern NJ
- Significant traffic counts along both roads



## **SURVEY**





## MARKET AERIAL





#### CONTACT US

#### **MARTA VILLA**

Senior Vice President +1 973 715 8385 marta.villa@cbre.com

© 2022 CBRE, Inc. All rights reserved. This information has been obtained from sources believed reliable but has not been verified for accuracy or completeness. You should conduct a careful, independent investigation of the property and verify all information. Any reliance on this information is solely at your own risk.