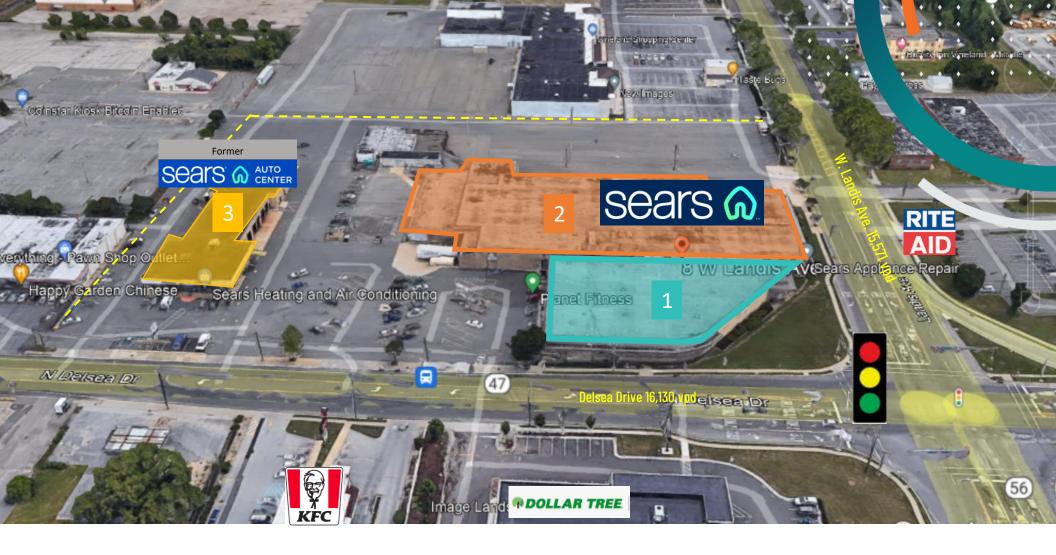

### PROPERTY HIGHLIGHTS

- Sears Department Store: 76,412 SF (divisible)
- Space 1: TBD
- Space 2: TBD
- Sears Auto Center: 14,376 SF
- Approximately 9.5-acre site
- Built in 1966
- Located in the B 3 zone
- Taxes: \$41,325.41
- Freestanding Sears Department Store and Sears Auto locations for lease or sale
- 9.5-acre site at a signalized intersection of W Landis Avenue and Delsea Drive in Vineland's retail trade area
- Near to highway access Route 55 Veterans Memorial Highway the main arterial through Cumberland and Gloucester Counties in Southern NJ
- Significant traffic counts along both roads