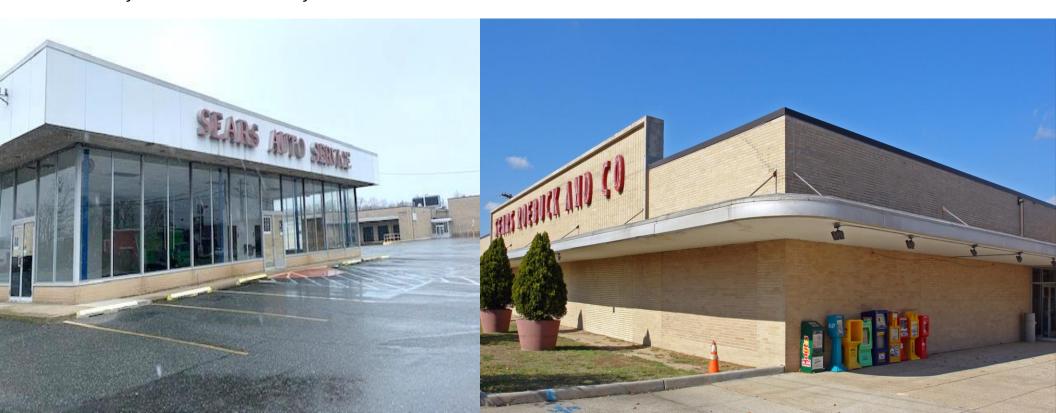

### PROPERTY HIGHLIGHTS

- Sears Department Store: 76,412 SF (divisible)
- Space 1: TBD
- Space 2: TBD
- Sears Auto Center: 14,376 SF
- Approximately 9.5-acre site
- Built in 1966
- Located in the B 3 zone
- Taxes: \$41,325.41
- Freestanding Sears Department Store and Sears Auto locations for lease or sale
- 9.5-acre site at a signalized intersection of W Landis Avenue and Delsea Drive in Vineland's retail trade area
- Near to highway access Route 55 Veterans Memorial Highway the main arterial through Cumberland and Gloucester Counties in Southern NJ
- Significant traffic counts along both roads