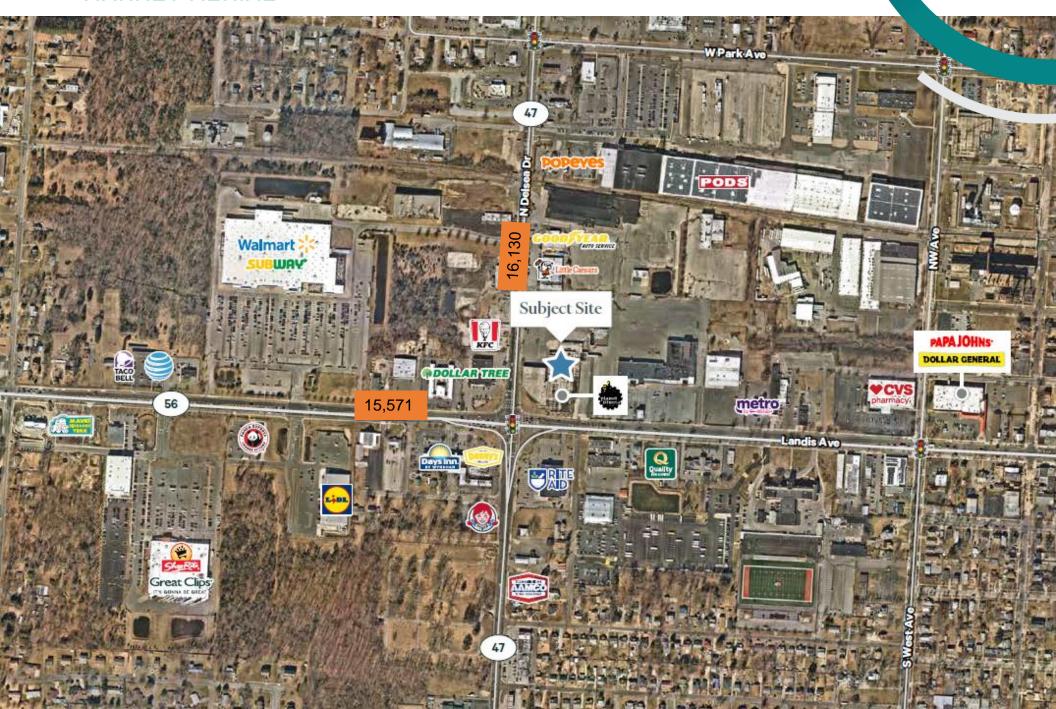

#### FORMER SEARS SPACE

# 8W Landis Avenue

VINELAND, NEW JERSEY



### PROPERTY HIGHLIGHTS

- Sears Department Store: 76,412 SF (divisible)
- Space 1: TBD
- Space 2: TBD
- Sears Auto Center: 14,376 SF
- Approximately 9.5-acre site
- Built in 1966
- Located in the B 3 zone
- Taxes: \$41,325.41
- Freestanding Sears Department Store and Sears Auto locations for lease or sale
- 9.5-acre site at a signalized intersection of W Landis Avenue and Delsea Drive in Vineland's retail trade area
- Near to highway access Route 55 Veterans Memorial Highway the main arterial through Cumberland and Gloucester Counties in Southern NJ
- Significant traffic counts along both roads



## **SURVEY**





## MARKET AERIAL





#### CONTACT US

#### **MARTA VILLA**

Senior Vice President +1 973 715 8385 marta.villa@cbre.com

© 2022 CBRE, Inc. All rights reserved. This information has been obtained from sources believed reliable but has not been verified for accuracy or completeness. You should conduct a careful, independent investigation of the property and verify all information. Any reliance on this information is solely at your own risk.