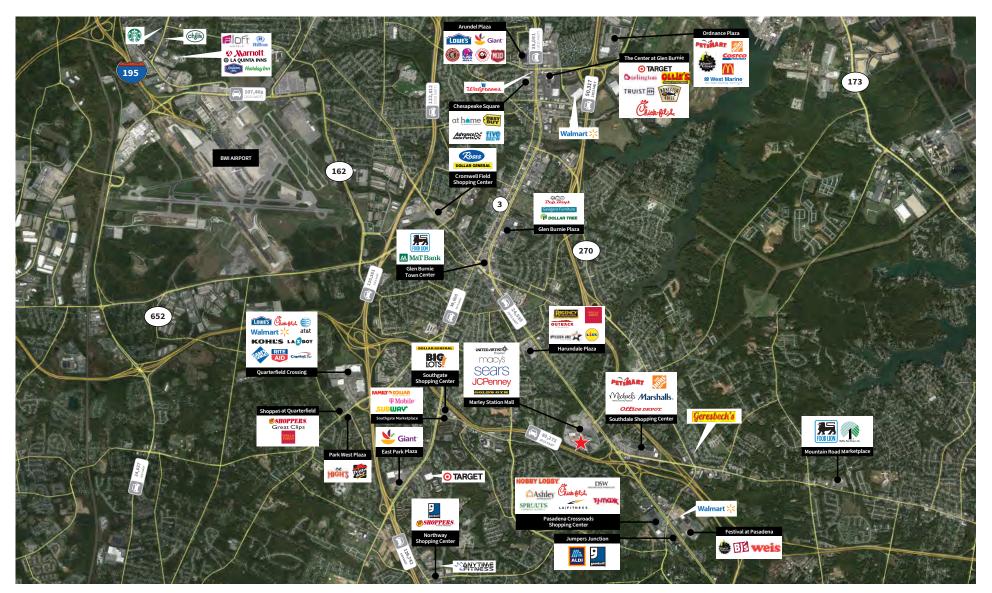

#### Comments

- Well positioned anchor location at a super-regional mall positioned directly off Route 100, Route 2 and Route 10.
- Amplified trade area draws customers from the surrounding markets of Glen Burnie, Pasadena, Severna Park, Arnold, Millersville and more.
- Adjacent to Southdale Shopping Center, which is home to: The Home Depot, PetSmart, Marshalls, Michaels and more.
- 1.6 Miles to Pasadena Crossroads, which is home to: Sprouts, HomeGoods, Hobby Lobby, LA Fitness, Ulta, DSW, T.J. Maxx and more.

# Nearby:

Glen Burnie, MD

Market Aerial

Glen Burnie, MD

Market Aerial

Glen Burnie, MD

Area Retailers

Jones Lang LaSalle Brokerage, Inc. | 500 E Pratt Street, Suite 1250, Baltimore, MD 21202 DISCLAIMER