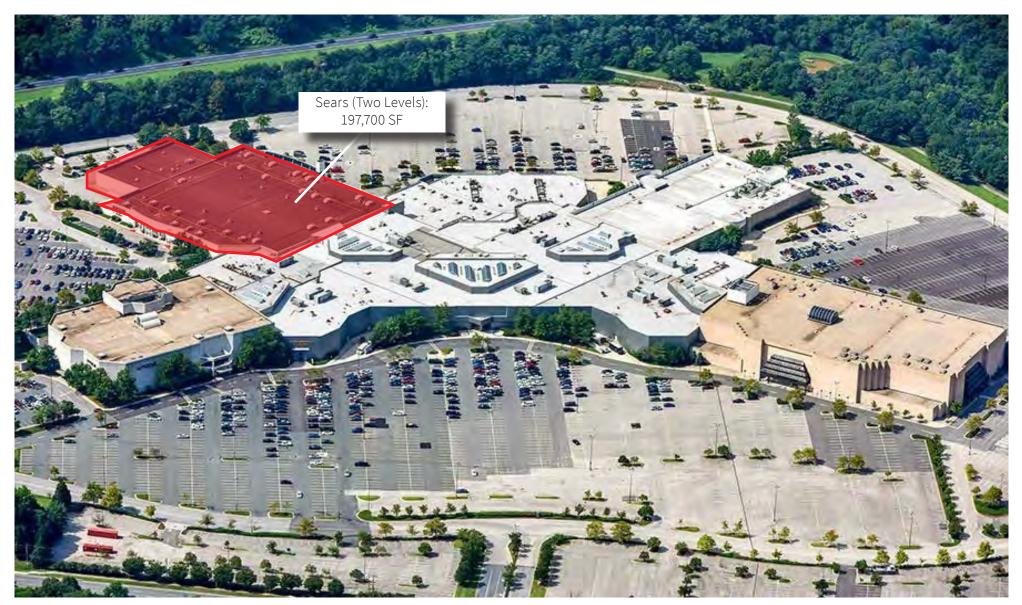

e, Pasadena, Severna Park, Arnold, Millersville and more.
- Adjacent to Southdale Shopping Center, which is home to: The Home Depot, PetSmart, Marshalls, Michaels and more.
- 1.6 Miles to Pasadena Crossroads, which is home to: Sprouts, HomeGoods, Hobby Lobby, LA Fitness, Ulta, DSW, T.J. Maxx and more.

#### Joe Botzler Ana Henrich

+1 443 465 4384 +1 443 452 1510 joe.botzler@jll.com ana.henrich@jll.com

#### **DEMOGRAPHICS**

| Distance | '23 Pop | Avg. HHI  | Households |
|----------|---------|-----------|------------|
| 1 Mile   | 11,238  | \$82,293  | 4,581      |
| 3 Mile   | 81,343  | \$100,136 | 29,952     |
| 5 Mile   | 180,424 | \$99,723  | 68,033     |
| 10 Mile  | 973,283 | \$107,956 | 386,623    |

#### Co-Tenants:







# Nearby:















Glen Burnie, MD

Market Aerial





Glen Burnie, MD

Market Aerial





Glen Burnie, MD

Area Retailers



Jones Lang LaSalle Brokerage, Inc. | 500 E Pratt Street, Suite 1250, Baltimore, MD 21202 DISCLAIMER

Although information has been obtained from sources deemed reliable, neither Owner nor JLL makes any guarantees, warranties or representations, express or implied, as to the completeness or accuracy as to the information contained herein. Any projections, opinions, assumptions or estimates used are for example only. There may be differences between projected and actual results, and those differences may be material. The Property may be withdrawn without notice. Neither Owner nor JLL accepts any liability for any loss or damage suffered by any party resulting from reliance on this information. If the recipient of this