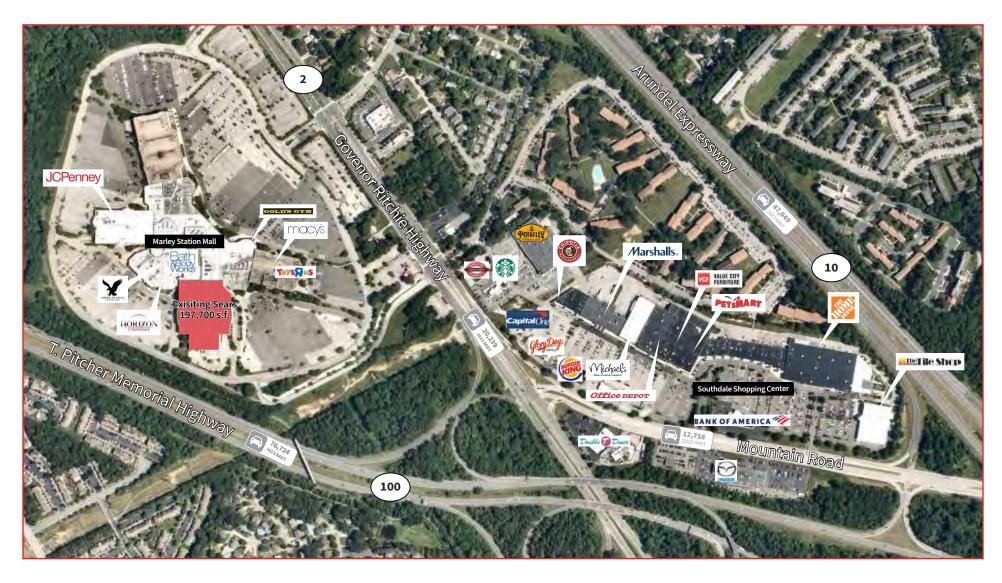

#### Comments

- Well positioned anchor location at a super-regional mall positioned directly off Route 100, Route 2 and Route 10.
- Amplified trade area draws customers from the surrounding markets of Glen Burnie, Pasadena, Severna Park, Arnold, Millersville and more.
- Adjacent to Southdale Shopping Center, which is home to: The Home Depot, PetSmart, Marshalls, Michaels and more.
- 1.6 Miles to Pasadena Crossroads, which is home to: Sprouts, HomeGoods, Hobby Lobby, LA Fitness, Ulta, DSW, T.J. Maxx and more.

# Nearby:

Glen Burnie, MD

Market Aerial

Glen Burnie, MD

Market Aerial

Glen Burnie, MD

Area Retailers

Jones Lang LaSalle Brokerage, Inc. | 500 E Pratt Street, Suite 1250, Baltimore, MD 21202 DISCLAIMER