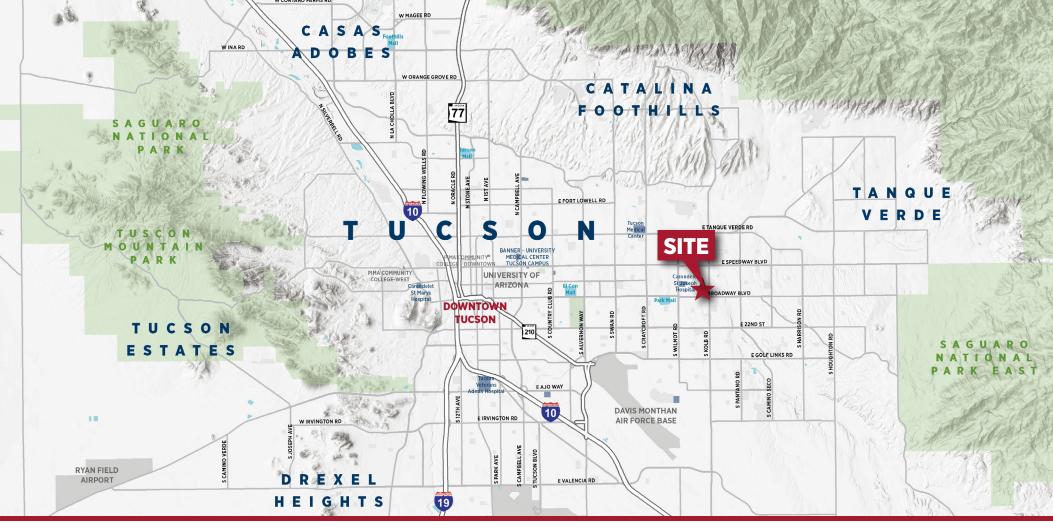

7,879  |
| Households                                 | 5,473    | 57,350         | 109,324  |

#### **Property Summary**

| Address:       | 7055 E Broadway Blvd.<br>Tucson, AZ 85710 |
|----------------|-------------------------------------------|
| Building Size: | ±143,281 SF (Divisible)                   |
| Lot Size       | ±11.75 AC                                 |
| APN:           | 133-22-424B                               |
| Year Built:    | 1999                                      |

### Traffic Counts: \*ESRI 2021

| NORTH ON BROADWAY<br>BOULEVARD | ±40,302 VPD |
|--------------------------------|-------------|
| SOUTH ON BROADWAY<br>BOULEVARD | ±40,635 VPD |
| EAST ON KOLB ROAD              | ±36,504 VPD |
| WEST ON KOLB ROAD              | ±38,251 VPD |

# AREA OVERVIEW





## CONTACT INFORMATION

#### **BRENT MALLONEE**

Managing Director +1 602 224 4437 brent.mallonee@cushwake.com



©2023 Cushman & Wakefield. All rights reserved. The information contained in this communication is strictly confidential. This information has been obtained from sources believed to be reliable but has not been verified. No warranty or representation, express or implied, is made as to the condition of the property (or properties) referenced herein or as to the accuracy or completeness of the information contained herein, and same is submitted subject to errors, omissions, change of price, rental or other conditions, withdrawal without notice, and to any special listing conditions imposed by the property owner(s). Any projections, opinions or estimates are subject to uncertain