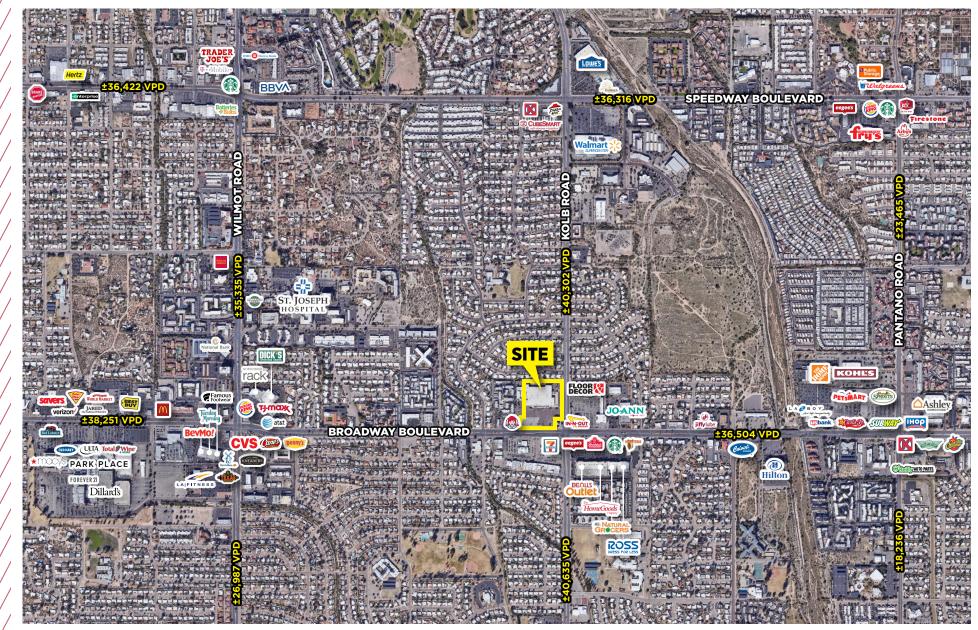

### **Property Features**

- Anchor building available on Broadway Blvd
  - Tucson's main East/West Arterial
- Kolb Rd. connects to affluent 'Foothills' neighborhoods
- 1 mile from Park Place Mall
- Strong retail neighbors
- Potential conversion for multiple uses

### Traffic Counts: \*ESRI 2021

| NORTH ON BROADWAY<br>BOULEVARD | ±40,302 VPD |
|--------------------------------|-------------|
| SOUTH ON BROADWAY<br>BOULEVARD | ±40,635 VPD |
| EAST ON KOLB ROAD              | ±36,504 VPD |
| WEST ON KOLB ROAD              | ±38,251 VPD |