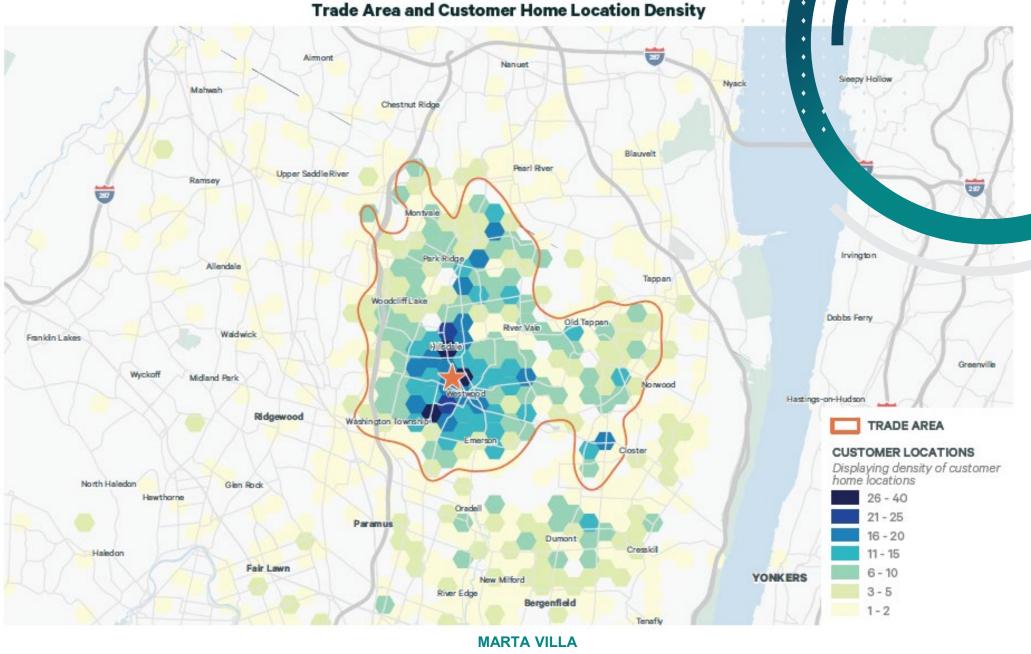

## PROPERTY HIGHLIGHTS

- Anchor opportunity in the heart of Bergen County along Broadway
- Current Kmart in Westwood Plaza pulling from surrounding towns Westwood, Hillsdale & Park Ridge
- Cotenants TJ Maxx, Mattress Firm, Wine Mart, Harmons, UPS, GNC & more.
- $\circ$  Available space: 84,280 SF (divisible) thru 2038