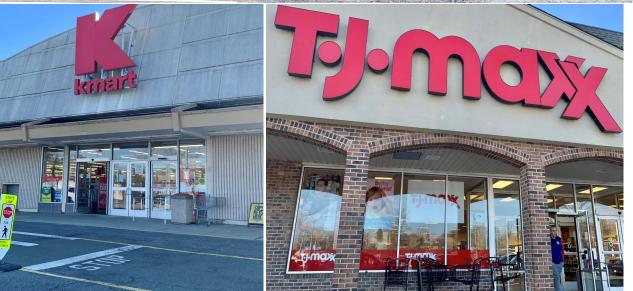

## FORMER KMART SPACE SUBLEASE 700 BROADWAY

WESTWOOD, NEW JERSEY

## PROPERTY HIGHLIGHTS

- Anchor opportunity in the heart of Bergen County along Broadway
- Current Kmart in Westwood Plaza pulling from surrounding towns Westwood, Hillsdale & Park Ridge
- Cotenants TJ Maxx, Mattress Firm, Wine Mart, Harmons, UPS, GNC & more.
- $\circ$  Available space: 84,280 SF (divisible) thru 2038