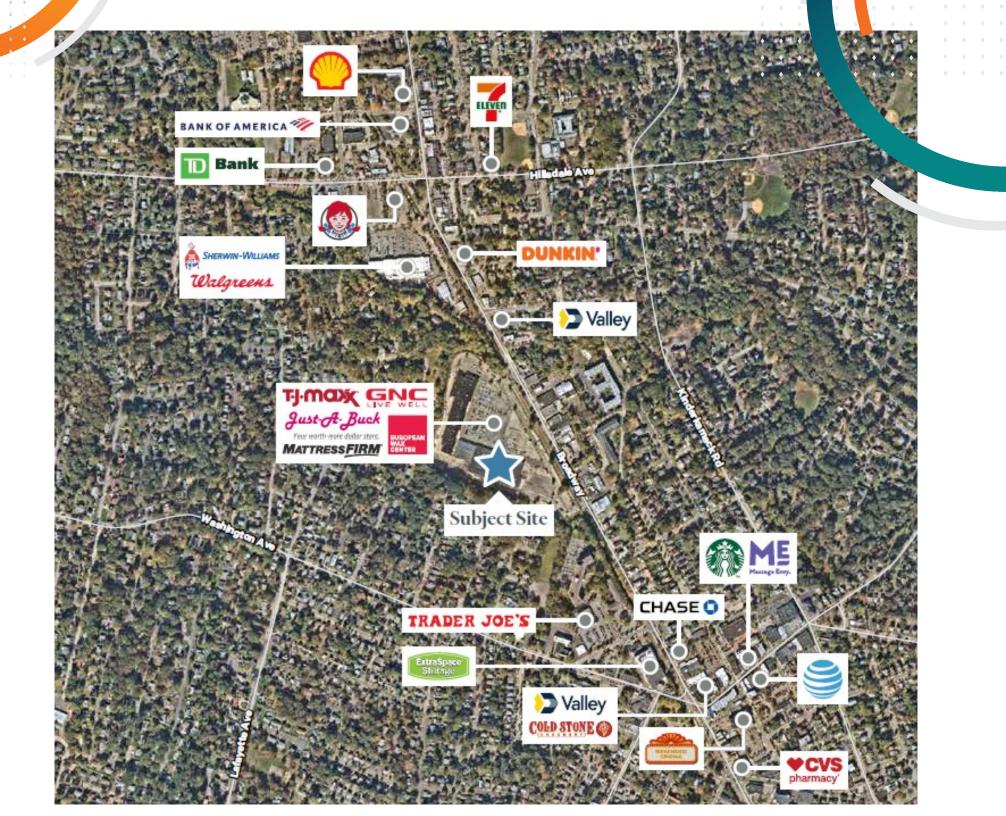

## PROPERTY HIGHLIGHTS

- Anchor opportunity in the heart of Bergen County along Broadway
- Current Kmart in Westwood Plaza pulling from surrounding towns Westwood, Hillsdale & Park Ridge
- Cotenants TJ Maxx, Mattress Firm, Wine Mart, Harmons, UPS, GNC & more.
- $\circ$  Available space: 84,280 SF (divisible) thru 2038