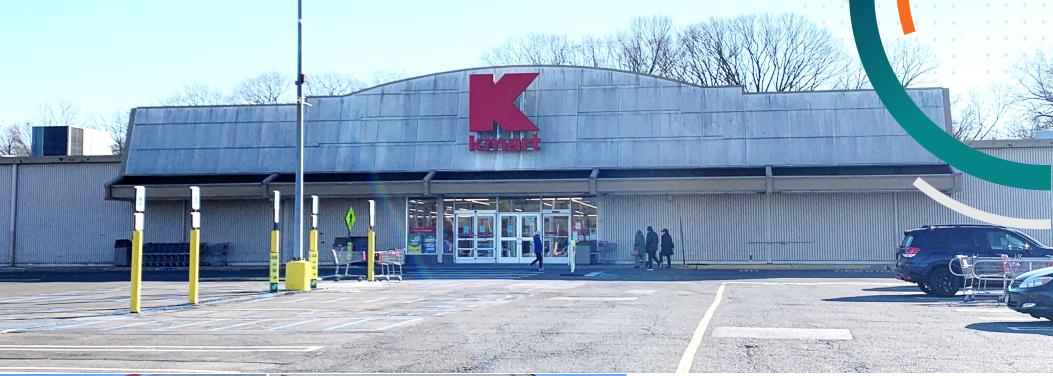

## FORMER KMART SPACE SUBLEASE 700 BROADWAY

WESTWOOD, NEW JERSEY

## PROPERTY HIGHLIGHTS

- Anchor opportunity in the heart of Bergen County along Broadway
- Current Kmart in Westwood Plaza pulling from surrounding towns Westwood, Hillsdale & Park Ridge
- Cotenants TJ Maxx, Mattress Firm, Wine Mart, Harmons, UPS, GNC & more.
- $\circ$  Available space: 84,280 SF (divisible) thru 2038