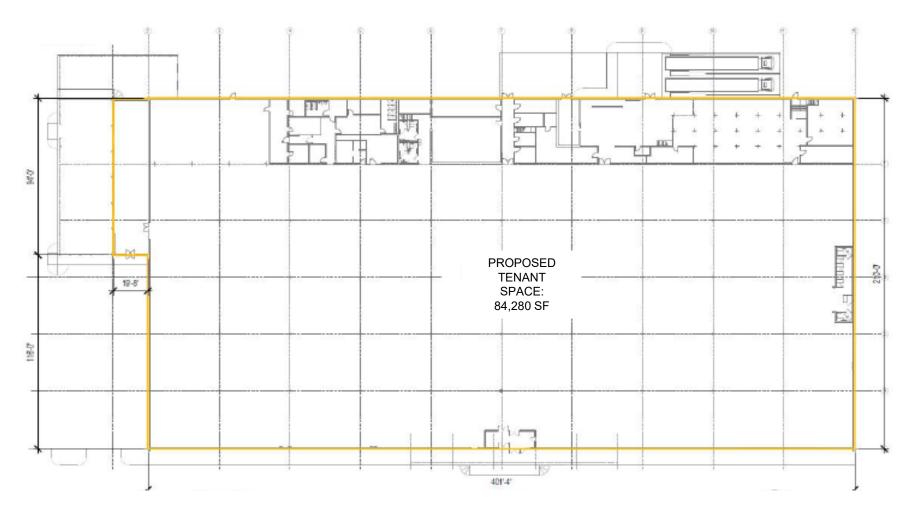

## PROPERTY HIGHLIGHTS

- Anchor opportunity in the heart of Bergen County along Broadway
- Current Kmart in Westwood Plaza pulling from surrounding towns Westwood, Hillsdale & Park Ridge
- Cotenants TJ Maxx, Mattress Firm, Wine Mart, Harmons, UPS, GNC & more.
- $\circ$  Available space: 84,280 SF (divisible) thru 2038