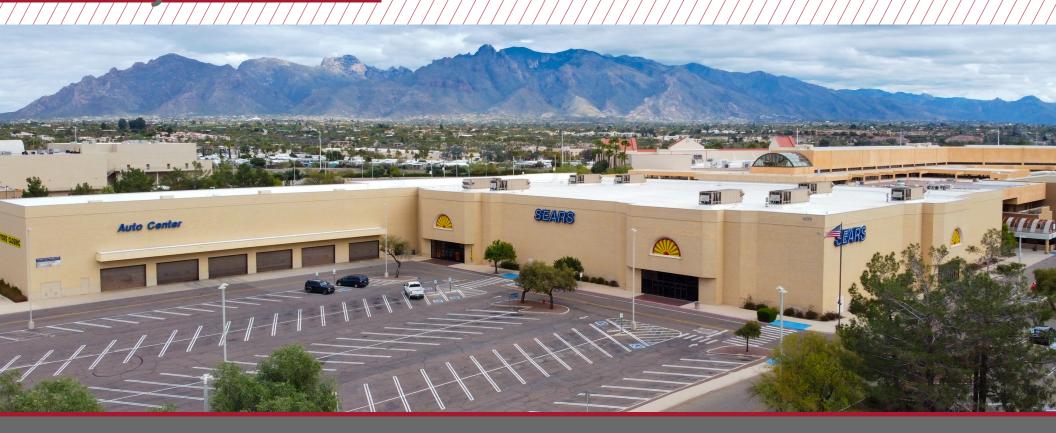

# 183,022 SF

### SEARS - TUCSON MALL

4570 N. ORACLE ROAD | TUCSON, ARIZONA

**Brent Mallonee** 

Managing Director +1 602 224 4437 brent.mallonee@cushwake.com 2555 E. Camelback Rd, Suite 400 Phoenix, Arizona 85016 ph:+1 602 954 9000 fx:+1 602 253 0528 www.cushmanwakefield.com

#### **Property Features**

- Part of Tucson Mall regional Mall
- Fronts on Oracle Rd.
- Auto Center can be leased separately
- Strong national cotenants
- Ample parking
- Adjacent to Auto Mall

#### **Property Summary**

Address: 4570 N Oracle Rd. Tucson, AZ 85705

Building Size: ±183,022 SF (Divisible)

Lot Size ±12.92 AC

APN: 105-11-061A

Year Built: 1981