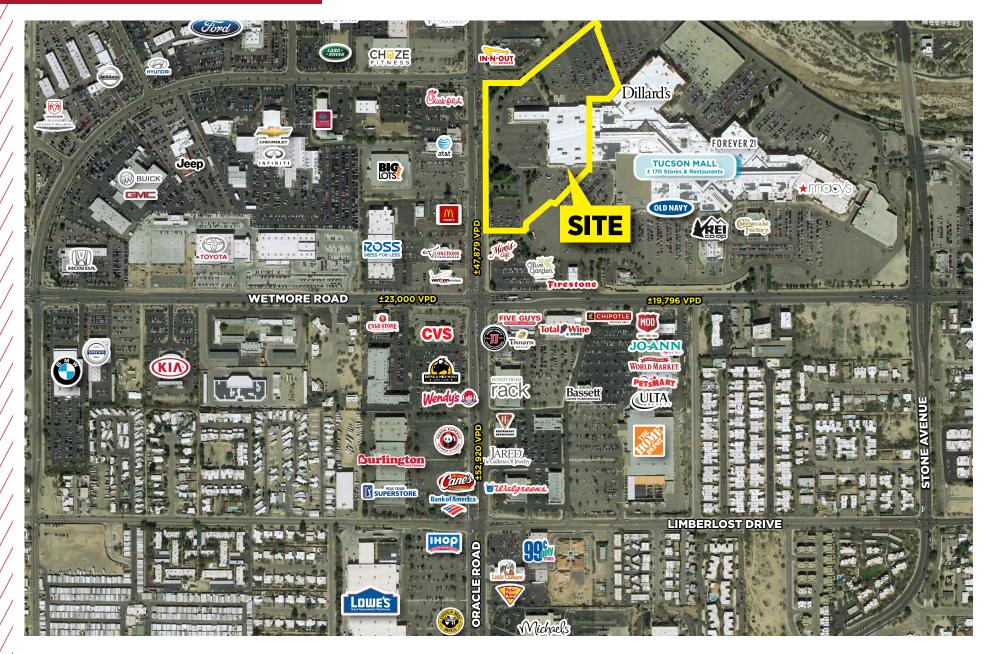

### PROPERTY HIGHLIGHTS

#### **Property Features**

- Part of Tucson Mall regional Mall
- Fronts on Oracle Rd.
- Auto Center can be leased separately
- Strong national cotenants
- Ample parking
- Adjacent to Auto Mall

#### Traffic Counts: \*ESRI 2021

| NORTH ON ORACLE ROAD | ±47,879 VPD |
|----------------------|-------------|
| SOUTH ON ORACLE ROAD | ±52,920 VPD |
| EAST ON WETMORE ROAD | ±19,796 VPD |
| WEST ON WETMORE ROAD | ±23,000 VPD |