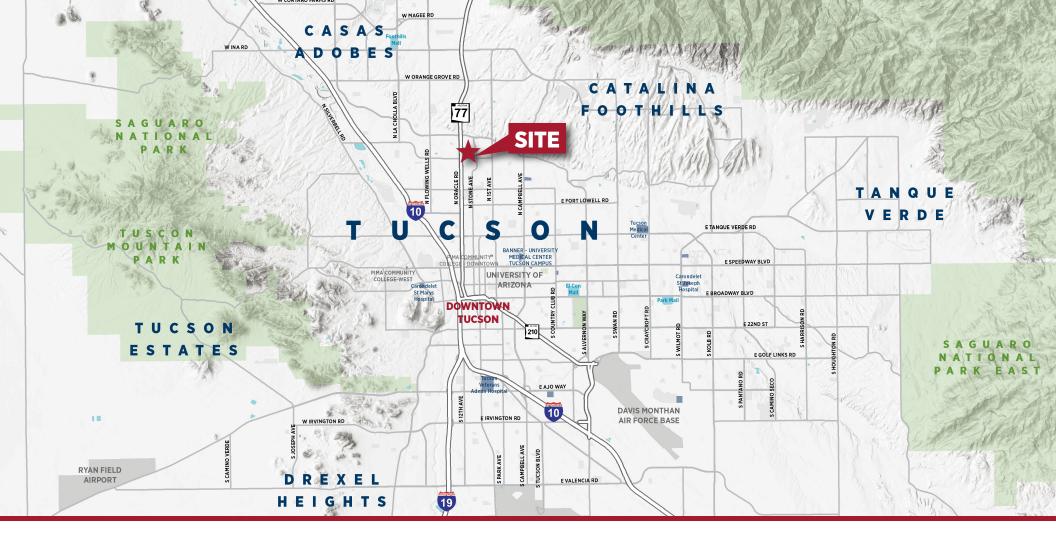

|----------|----------|----------|
| Population<br>ທີ່ຈໍທີ່ຈໍທີ່ຈໍ<br>ທີ່ຈໍທີ່ຈໍທີ່ຈໍ | 11,908   | 100,315  | 233,688  |
| Average Household Income                         | \$57,510 | \$61,945 | \$68,218 |
| Daytime Population                               | 15,663   | 109,242  | 266,787  |
| Households                                       | 5,779    | 44,612   | 101,752  |

#### **Property Summary**

Address: 4570 N Oracle Rd. Tucson, AZ 85705

Building Size: ±183,022 SF (Divisible)

Lot Size ±12.92 AC

APN: 105-11-061A

Year Built: 1981

#### Traffic Counts: \*ESRI 2021

| NORTH ON ORACLE ROAD | ±47,879 VPD |
|----------------------|-------------|
| SOUTH ON ORACLE ROAD | ±52,920 VPD |
| EAST ON WETMORE ROAD | ±19,796 VPD |
| WEST ON WETMORE ROAD | ±23,000 VPD |

#### AREA OVERVIEW





## CONTACT INFORMATION

#### **BRENT MALLONEE**

Managing Director +1 602 224 4437 brent.mallonee@cushwake.com



©2023 Cushman & Wakefield. All rights reserved. The information contained in this communication is strictly confidential. This information has been obtained from sources believed to be reliable but has not been verified. No warranty or representation, express or implied, is made as to the condition of the property (or properties) referenced herein or as to the accuracy or completeness of the information contained herein, and same is submitted subject to errors, omissions, change of price, rental or other conditions, withdrawal without notice, and to any special listing conditions imposed by the property owner(s). Any projections, opinions or estimates are subject to uncertain