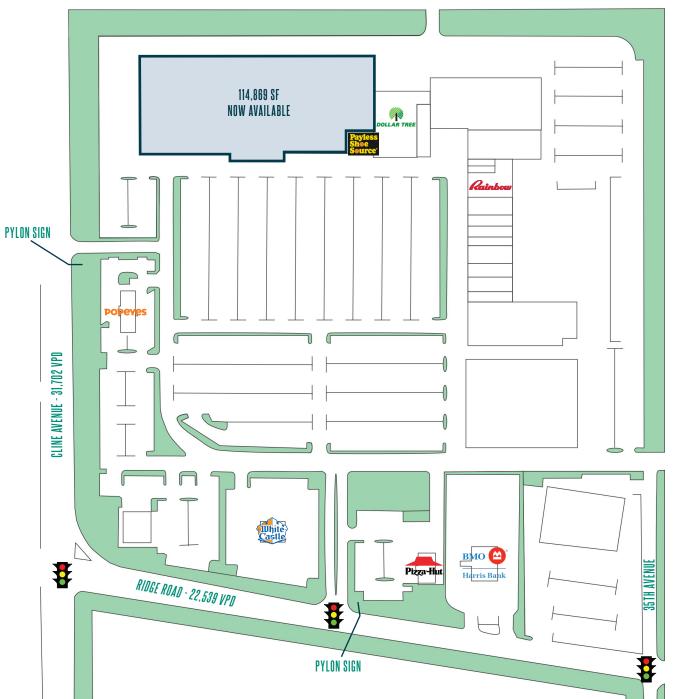

# SITE PLAN

### availability

114,869 SF Available for lease

#### features

- Located within the Griffith Park Plaza Shopping Center
- One of the busiest intersections in Lake County provides excellent visibility to site
- Pylon signage available on both Ridge Road and Cline Avenue
- Parking spaces 693
- Zoning I-1
- Traffic Counts:

Ridge Road - 22,539 VPD

Cline Avenue - 31,702 VPD