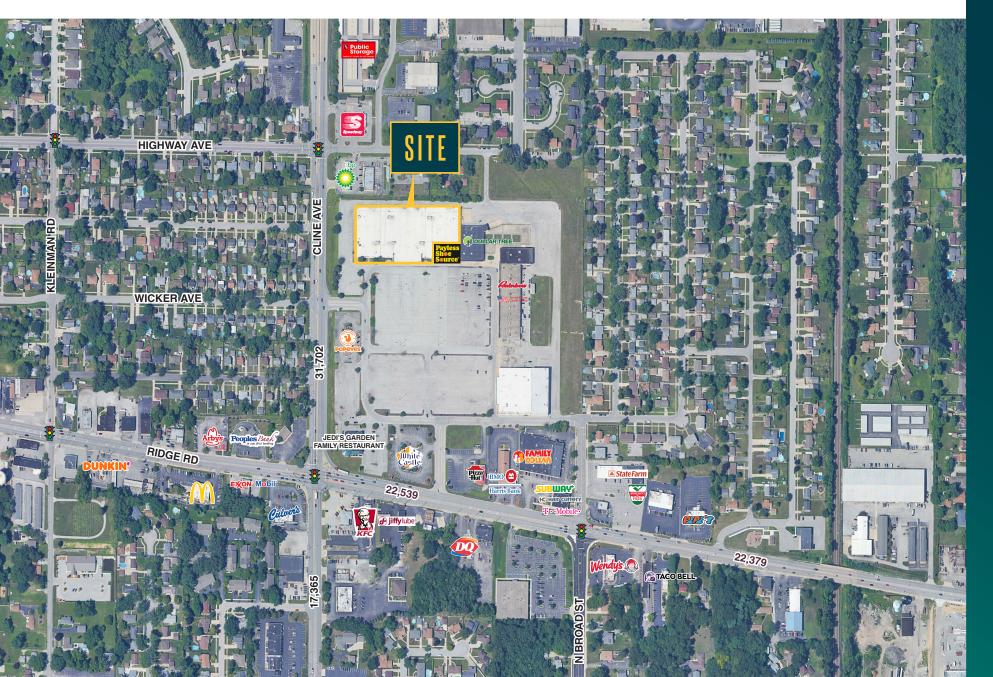

lity

114,869 SF Available for lease

### neighboring tenants



#### features

- Located within the Griffith Park Plaza Shopping Center
- One of the busiest intersections in Lake County provides excellent visibility to site
- Pylon signage available on both Ridge Road and Cline Avenue
- Parking spaces 693
- Zoning I-1
- Traffic Counts:

Ridge Road - 22,539 VPD

Cline Avenue - 31,702 VPD

### demographics

|                         | 1M       | 3M       | 5M       |
|-------------------------|----------|----------|----------|
| AVG HOUSEHOLD<br>INCOME | \$83,812 | \$83,860 | \$85,191 |
| POPULATION              | 11,475   | 66,158   | 173,049  |
| DAYTIME<br>POPULATION   | 8,983    | 63,640   | 170,434  |

## FORMER KMART PROPERTY

►z



# SITE PLAN



# AREA MAP

# FORMER KMART PROPERTY





### FORMER KMART PROPERTY 430 W RIDGE ROAD / GRIFFITH, IN

## ANDY BULSON

#### T: 630.954.7376 ABulson@MidAmericaGrp.com

a licensed Indiana Real Estate Broker

## MIKE PHILLIPS

T: 630.954.7358 MPhillips@MidAmericaGrp.com

### MID-AMERICA®

One Parkview Plaza, 9th Floor Oakbrook Terrace, Illinois 60181 630.954.7300 **MidAmericaGrp.com** 

in 🞯 🖪 🎔 🗅