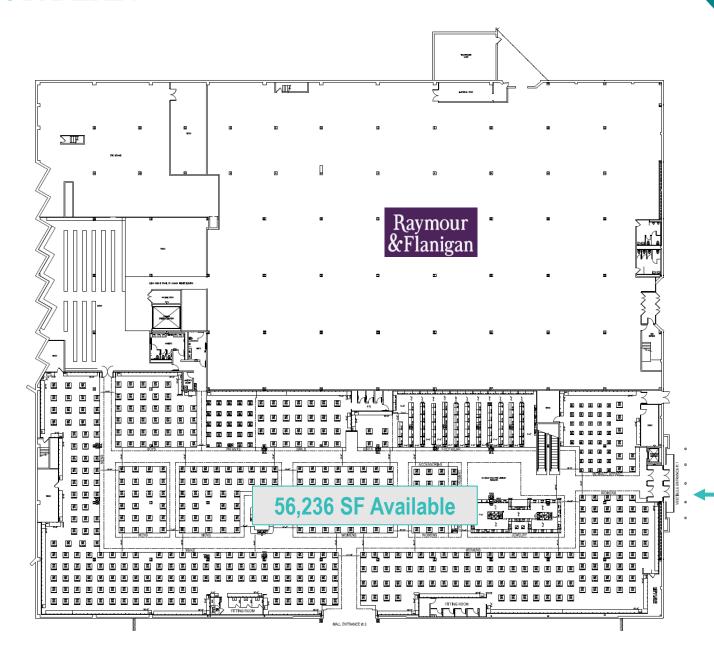

## FLOOR PLAN

## PROPERTY OVERVIEW

- Former Sears at the Rockaway Townsquare available for direct lease, various options
- O Space 1: 56,236 SF adjacent to Raymour & Flanigan
- Space 2: 21,196 SF former Sears auto center with 12 bays inside
- O Space 3: Approx. 75,000 SF facing Target and Dick's second level
- O Co tenants: Macy's, Raymour & Flanigan, JC Penney
- Asking Rent: Upon request