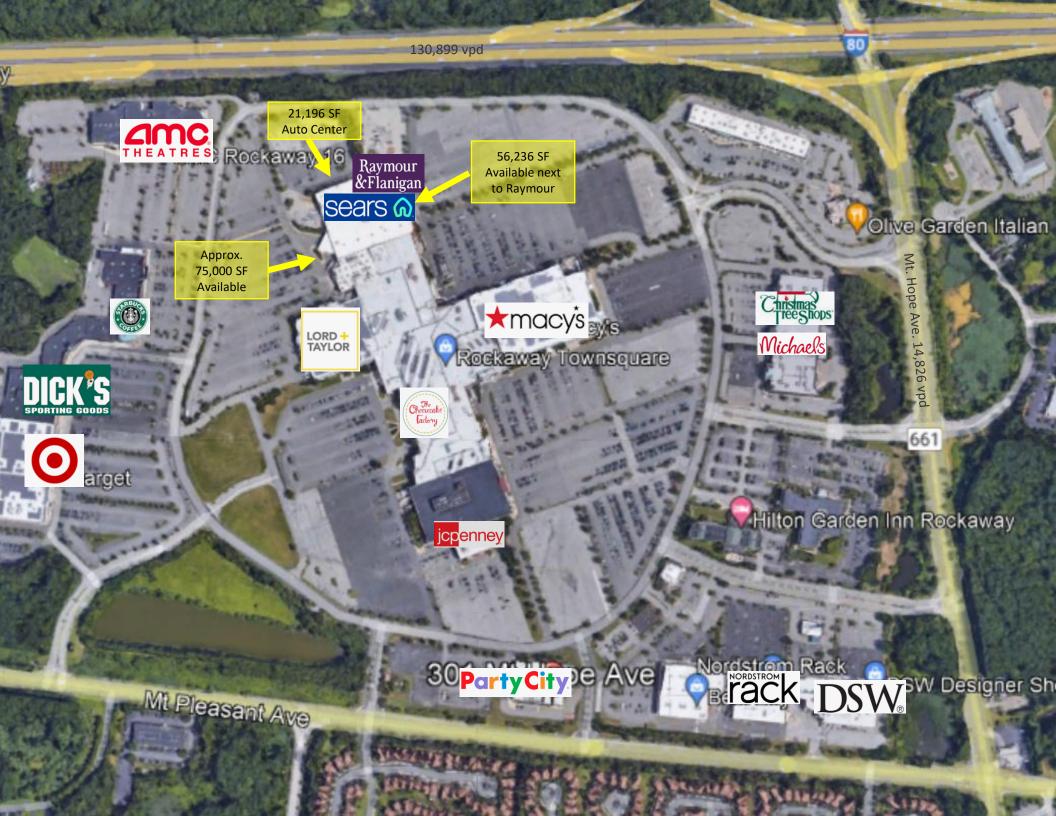

## PROPERTY OVERVIEW

- Former Sears at the Rockaway Townsquare available for direct lease, various options
- O Space 1: 56,236 SF adjacent to Raymour & Flanigan
- Space 2: 21,196 SF former Sears auto center with 12 bays inside
- O Space 3: Approx. 75,000 SF facing Target and Dick's second level
- O Co tenants: Macy's, Raymour & Flanigan, JC Penney
- Asking Rent: Upon request