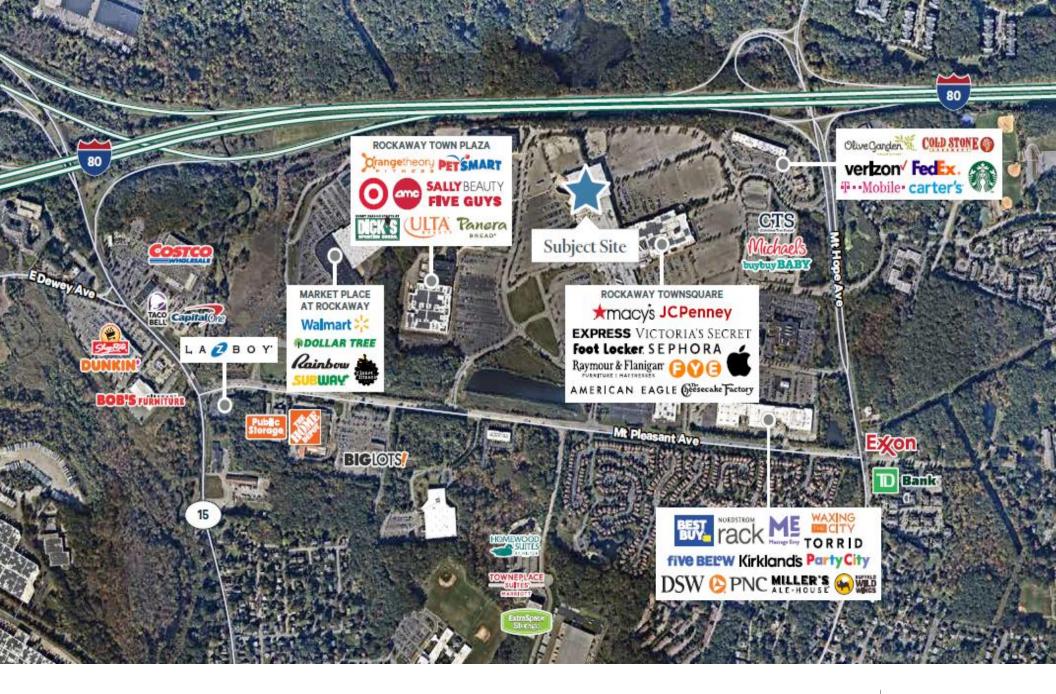

## PROPERTY OVERVIEW

- Former Sears at the Rockaway Townsquare available for direct lease, various options
- O Space 1: 56,236 SF adjacent to Raymour & Flanigan
- Space 2: 21,196 SF former Sears auto center with 12 bays inside
- O Space 3: Approx. 75,000 SF facing Target and Dick's second level
- O Co tenants: Macy's, Raymour & Flanigan, JC Penney
- Asking Rent: Upon request