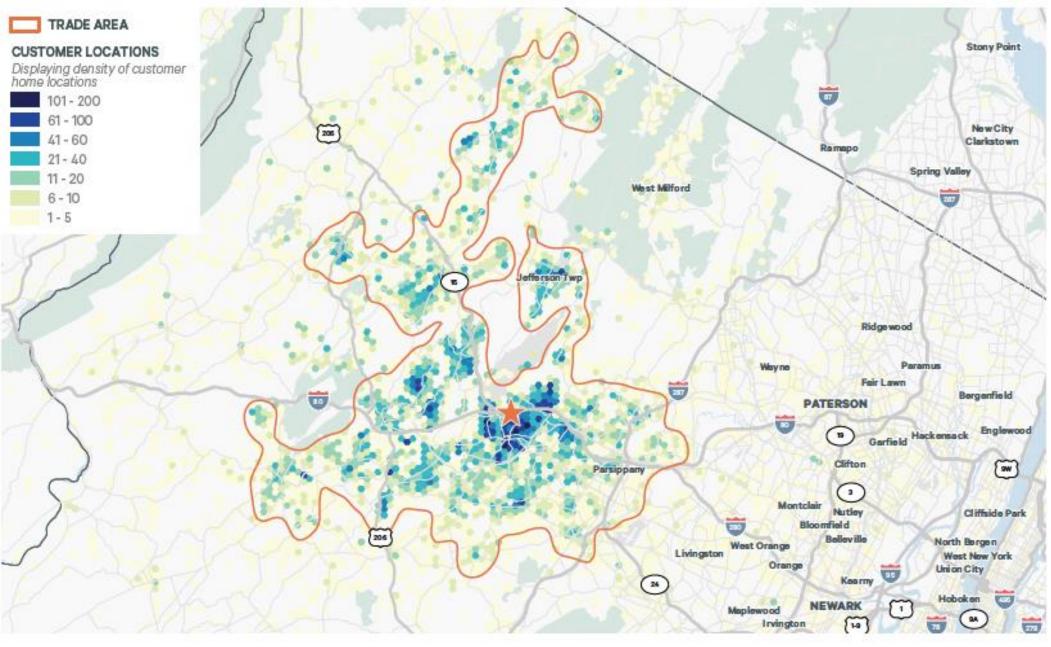

Trade Area Pop 433, 254

Median HH Income \$104,629

## Trade Area and Customer Home Location Density

© 2022 CBRE, Inc. All rights reserved. This information has been obtained from sources believed reliable but has not been verified for accuracy or completeness. You should conduct a careful, independent investigation of the property and verify all information. Any reliance on this information is solely at your own risk.