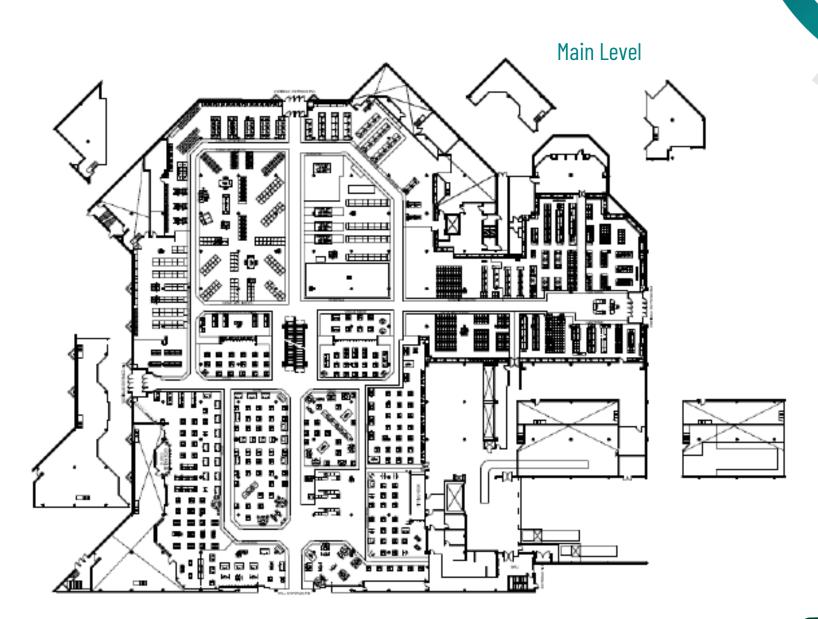

#### PROPERTY HIGHLIGHTS

- Anchor position facing US Route 1 available for lease. Some 274,100 SF available on three floors with three different façade entrances. Possible division.
- Tremendous traffic on US Route 1(66,788 vpd)
- o In close proximity to all major highways: US 1 & 9, GSP, NJ Route 35, I-95 and I-287
- Mall anchor tenants: Dick's Sporting Goods, Macy's, JC Penney, Dave & Busters, Boscov's

## SPACE OPTIONS

# SPACE OPTIONS

Space 1
Façade Facing US Route 1

Space 2
Façade Facing Ring Road

Space 3
Façade Facing North