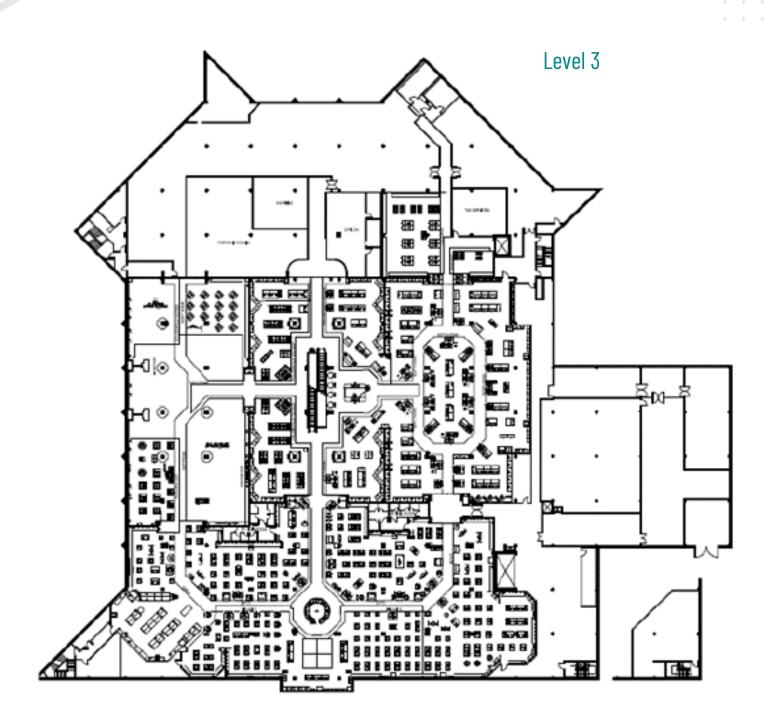

#### PROPERTY HIGHLIGHTS

- Anchor position facing US Route 1 available for lease. Some 274,100 SF available on three floors with three different façade entrances. Possible division.
- Tremendous traffic on US Route 1(66,788 vpd)
- o In close proximity to all major highways: US 1 & 9, GSP, NJ Route 35, I-95 and I-287
- Mall anchor tenants: Dick's Sporting Goods, Macy's, JC Penney, Dave & Busters, Boscov's

## SPACE OPTIONS

# SPACE OPTIONS

Space 1
Façade Facing US Route 1

Space 2
Façade Facing Ring Road

Space 3
Façade Facing North