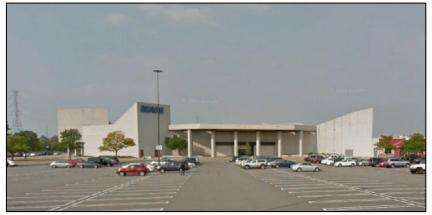

#### PROPERTY HIGHLIGHTS

- Anchor position facing US Route 1 available for lease. Some 274,100 SF available on three floors with three different façade entrances. Possible division.
- Tremendous traffic on US Route 1(66,788 vpd)
- o In close proximity to all major highways: US 1 & 9, GSP, NJ Route 35, I-95 and I-287
- Mall anchor tenants: Dick's Sporting Goods, Macy's, JC Penney, Dave & Busters, Boscov's