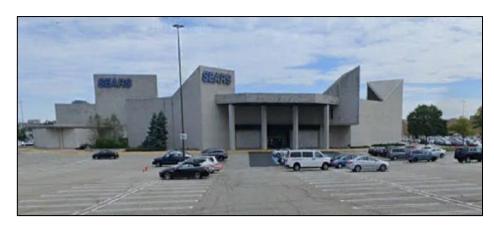

#### PROPERTY HIGHLIGHTS

- Anchor position facing US Route 1 available for lease. Some 274,100 SF available on three floors with three different façade entrances. Possible division.
- Tremendous traffic on US Route 1(66,788 vpd)
- o In close proximity to all major highways: US 1 & 9, GSP, NJ Route 35, I-95 and I-287
- Mall anchor tenants: Dick's Sporting Goods, Macy's, JC Penney, Dave & Busters, Boscov's