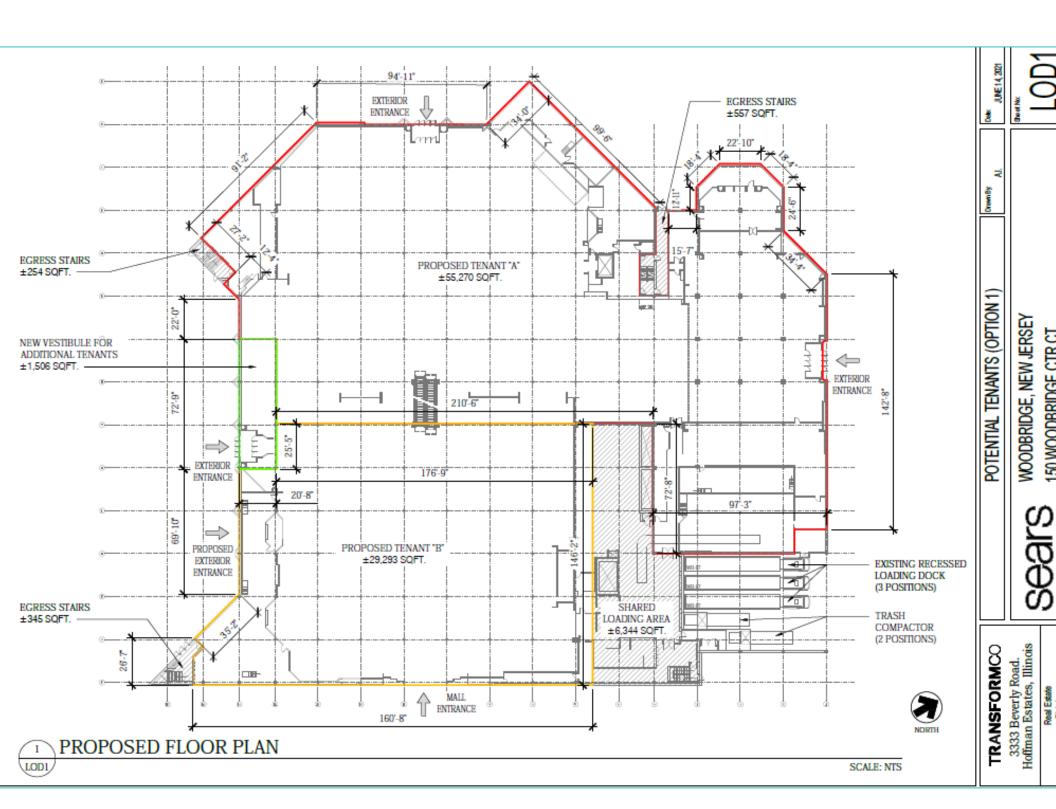

#### PROPERTY HIGHLIGHTS

- Anchor position facing US Route 1 available for lease. Some 274,100 SF available on three floors with three different façade entrances. Possible division.
- Tremendous traffic on US Route 1(66,788 vpd)
- o In close proximity to all major highways: US 1 & 9, GSP, NJ Route 35, I-95 and I-287
- Mall anchor tenants: Dick's Sporting Goods, Macy's, JC Penney, Dave & Busters, Boscov's

## SPACE OPTIONS

# SPACE OPTIONS

Space 1
Façade Facing US Route 1

Space 2
Façade Facing Ring Road

Space 3
Façade Facing North