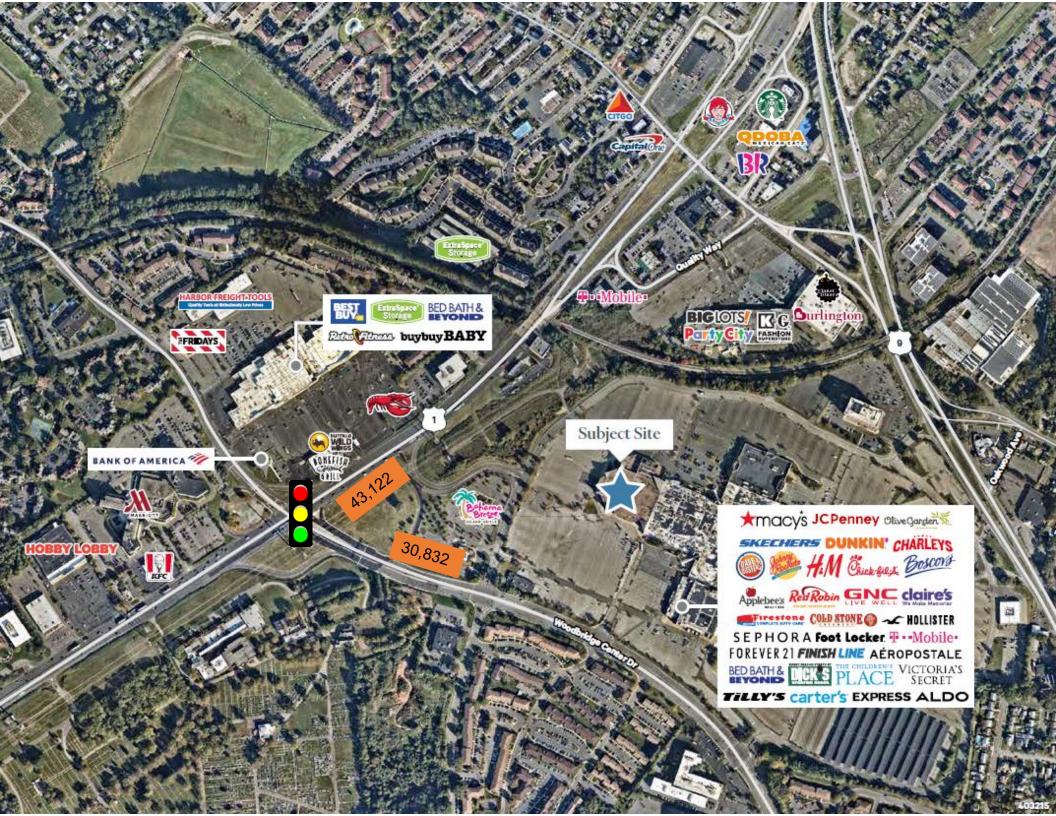

#### PROPERTY HIGHLIGHTS

- Anchor position facing US Route 1 available for lease. Some 274,100 SF available on three floors with three different façade entrances. Possible division.
- Tremendous traffic on US Route 1(66,788 vpd)
- o In close proximity to all major highways: US 1 & 9, GSP, NJ Route 35, I-95 and I-287
- Mall anchor tenants: Dick's Sporting Goods, Macy's, JC Penney, Dave & Busters, Boscov's