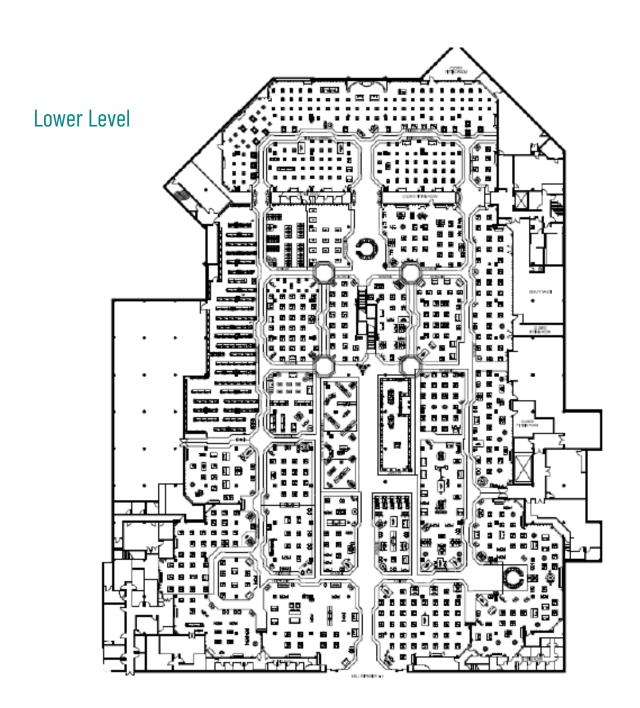

## SPACE OPTIONS

# SPACE OPTIONS

Space 1
Façade Facing US Route 1

Space 2
Façade Facing Ring Road

Space 3
Façade Facing North