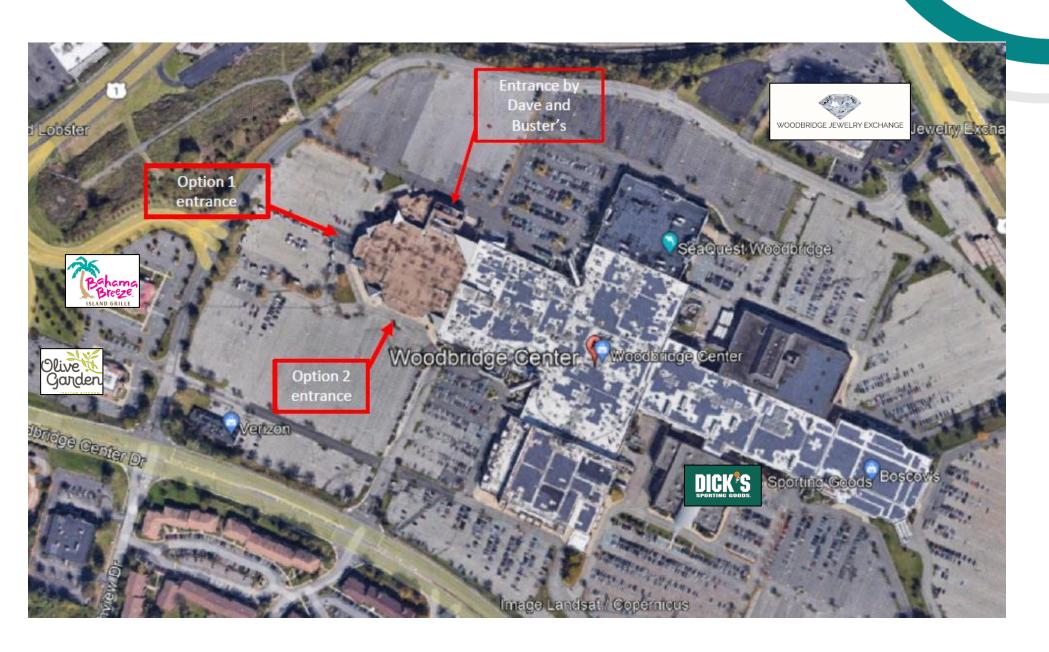

## SPACE OPTIONS

# SPACE OPTIONS

Space 1
Façade Facing US Route 1

Space 2
Façade Facing Ring Road

Space 3
Façade Facing North