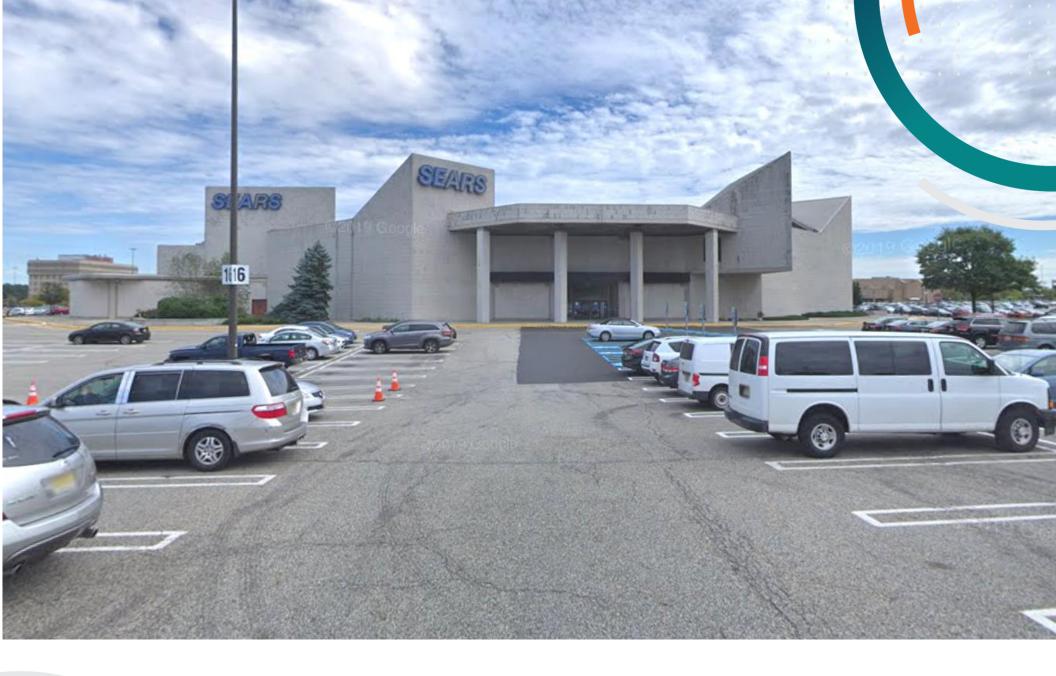

#### PROPERTY HIGHLIGHTS

- Anchor position facing US Route 1 available for lease. Some 274,100 SF available on three floors with three different façade entrances. Possible division.
- Tremendous traffic on US Route 1(66,788 vpd)
- o In close proximity to all major highways: US 1 & 9, GSP, NJ Route 35, I-95 and I-287
- Mall anchor tenants: Dick's Sporting Goods, Macy's, JC Penney, Dave & Busters, Boscov's