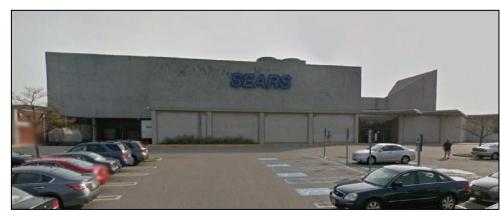

#### PROPERTY HIGHLIGHTS

- Anchor position facing US Route 1 available for lease. Some 274,100 SF available on three floors with three different façade entrances. Possible division.
- Tremendous traffic on US Route 1(66,788 vpd)
- o In close proximity to all major highways: US 1 & 9, GSP, NJ Route 35, I-95 and I-287
- Mall anchor tenants: Dick's Sporting Goods, Macy's, JC Penney, Dave & Busters, Boscov's

# SPACE OPTIONS

Space 1
Façade Facing US Route 1

Space 2
Façade Facing Ring Road

Space 3
Façade Facing North