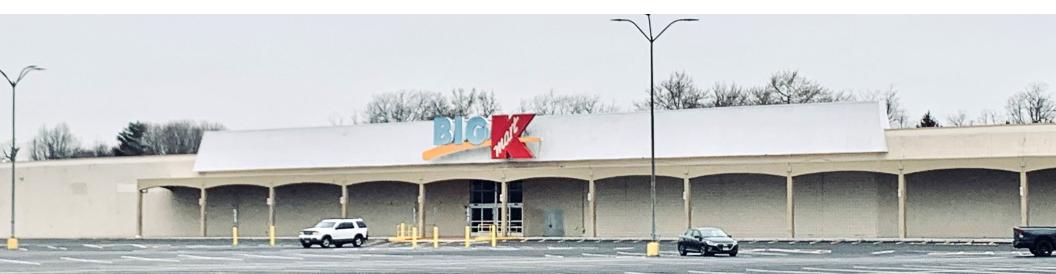

# **PROPERTY HIGHLIGHTS**

- 94,605 SF (divisible) available former Kmart Box available for Sublease thru 2047
- $\circ$   $\,$  Access NJ Rt. 36 Westbound @ signalized intersection of Monmouth Road  $\,$
- $\circ$  Co-tenant: Harley Davidson
- o Area tenants: ShopRite, Aldi, Dunkin, Home Depot, Ulta
- o In close proximity to Monmouth Racetrack, Shore Points and Monmouth University
- Traffic counts: NJ Route 36: 34,975 vpd