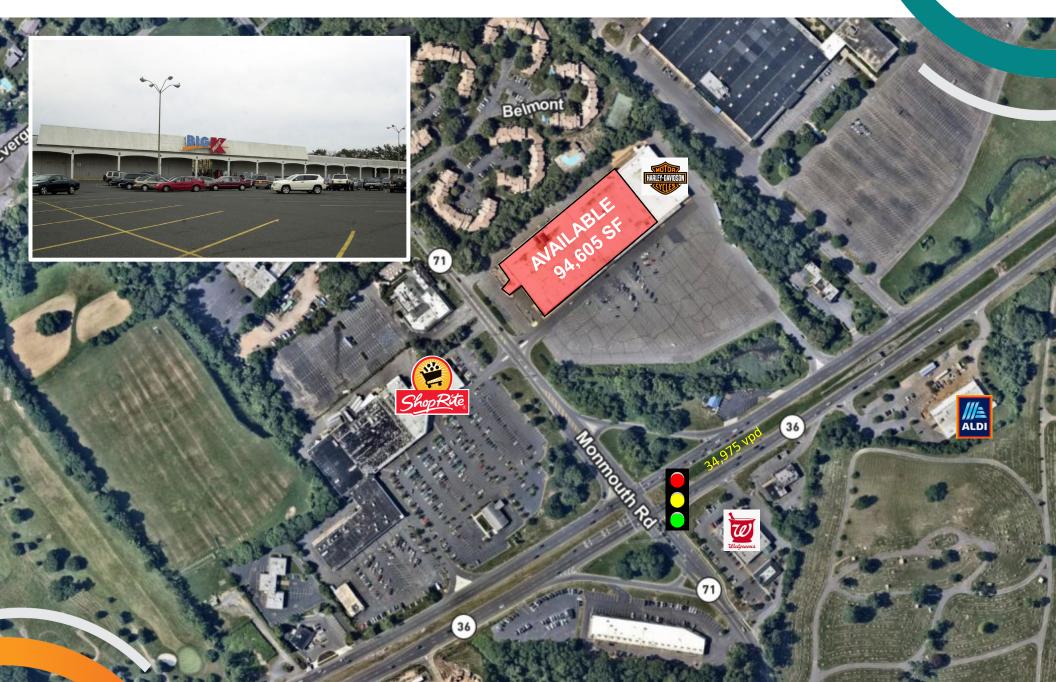

# **PROPERTY HIGHLIGHTS**

- 94,605 SF (divisible) available former Kmart Box available for Sublease thru 2047
- $\circ$   $\,$  Access NJ Rt. 36 Westbound @ signalized intersection of Monmouth Road  $\,$
- $\circ$  Co-tenant: Harley Davidson
- o Area tenants: ShopRite, Aldi, Dunkin, Home Depot, Ulta
- o In close proximity to Monmouth Racetrack, Shore Points and Monmouth University
- Traffic counts: NJ Route 36: 34,975 vpd