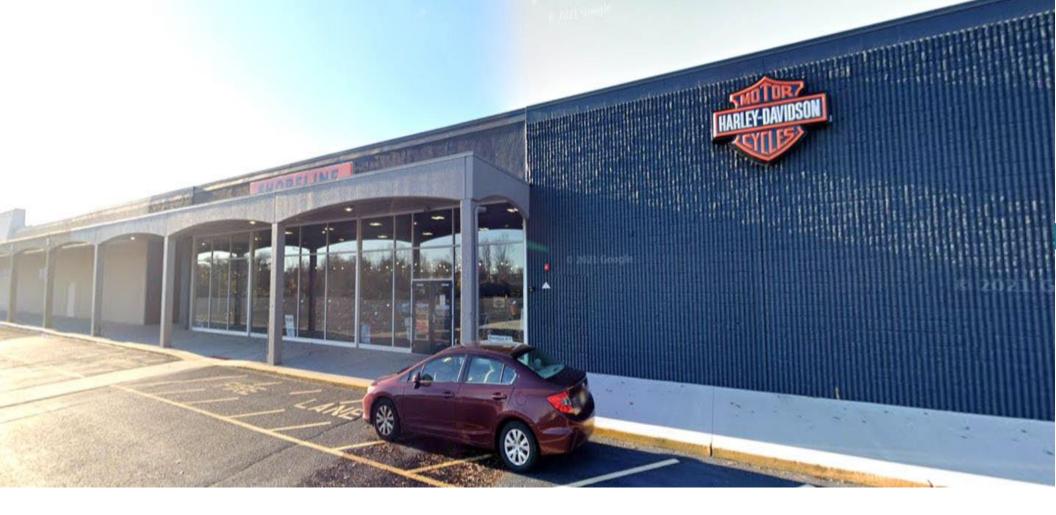

# **PROPERTY HIGHLIGHTS**

- 94,605 SF (divisible) available former Kmart Box available for Sublease thru 2047
- $\circ$   $\,$  Access NJ Rt. 36 Westbound @ signalized intersection of Monmouth Road  $\,$
- $\circ$  Co-tenant: Harley Davidson
- o Area tenants: ShopRite, Aldi, Dunkin, Home Depot, Ulta
- o In close proximity to Monmouth Racetrack, Shore Points and Monmouth University
- Traffic counts: NJ Route 36: 34,975 vpd