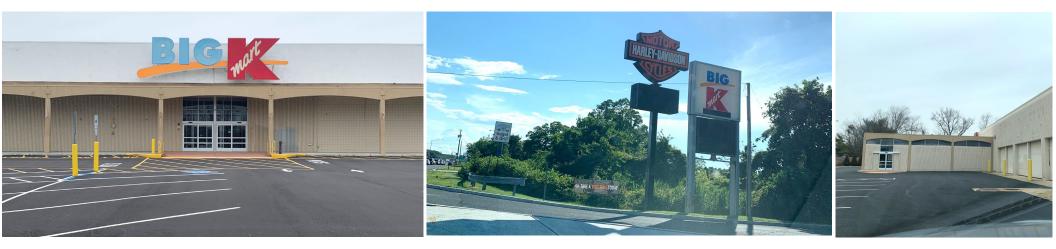

# **PROPERTY HIGHLIGHTS**

- 94,605 SF (divisible) available former Kmart Box available for Sublease thru 2047
- $\circ$   $\,$  Access NJ Rt. 36 Westbound @ signalized intersection of Monmouth Road  $\,$
- $\circ$  Co-tenant: Harley Davidson
- o Area tenants: ShopRite, Aldi, Dunkin, Home Depot, Ulta
- o In close proximity to Monmouth Racetrack, Shore Points and Monmouth University
- Traffic counts: NJ Route 36: 34,975 vpd