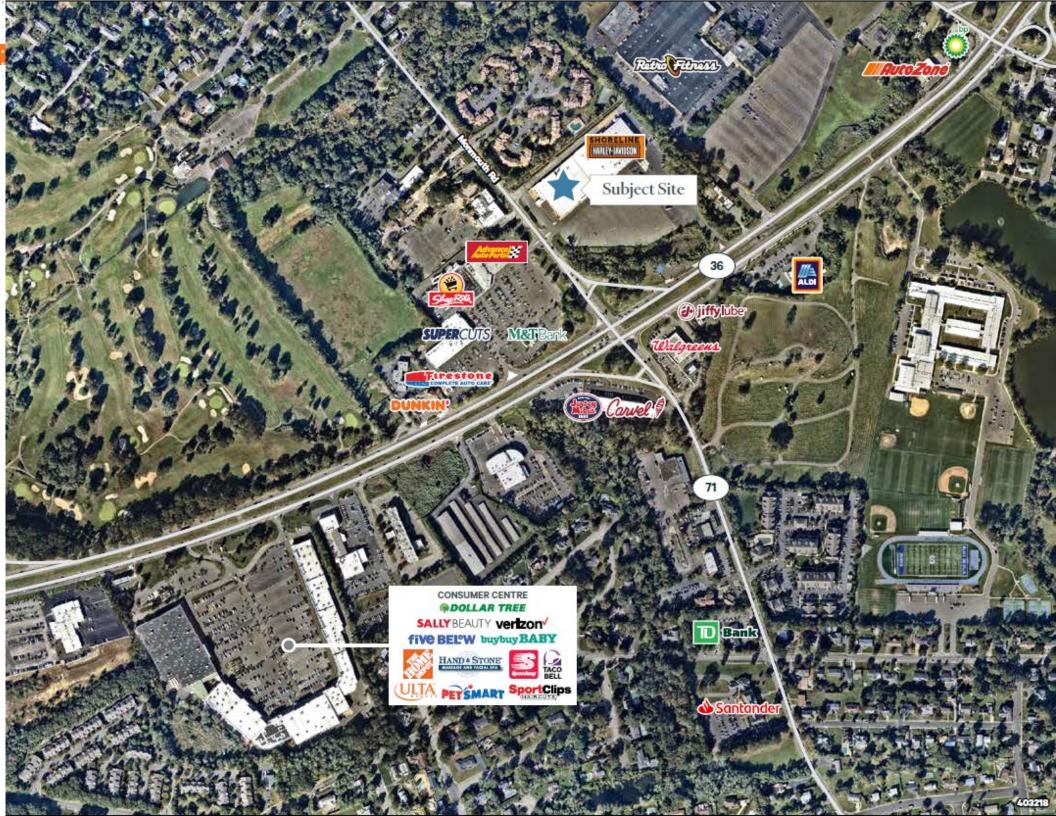

# **PROPERTY HIGHLIGHTS**

- 94,605 SF (divisible) available former Kmart Box available for Sublease thru 2047
- $\circ$   $\,$  Access NJ Rt. 36 Westbound @ signalized intersection of Monmouth Road  $\,$
- $\circ$  Co-tenant: Harley Davidson
- o Area tenants: ShopRite, Aldi, Dunkin, Home Depot, Ulta
- o In close proximity to Monmouth Racetrack, Shore Points and Monmouth University
- Traffic counts: NJ Route 36: 34,975 vpd