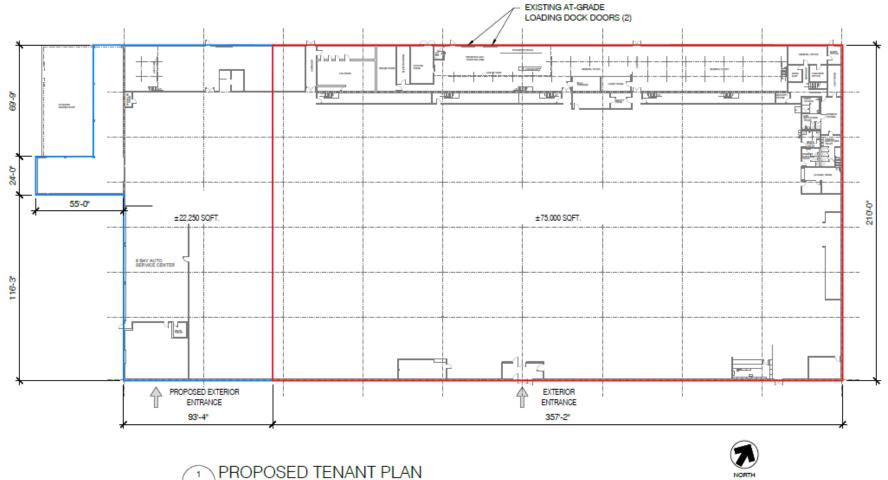

# **PROPERTY HIGHLIGHTS**

- 94,605 SF (divisible) available former Kmart Box available for Sublease thru 2047
- $\circ$   $\,$  Access NJ Rt. 36 Westbound @ signalized intersection of Monmouth Road  $\,$
- $\circ$  Co-tenant: Harley Davidson
- o Area tenants: ShopRite, Aldi, Dunkin, Home Depot, Ulta
- o In close proximity to Monmouth Racetrack, Shore Points and Monmouth University
- Traffic counts: NJ Route 36: 34,975 vpd